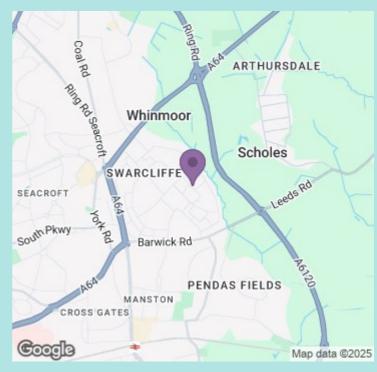

#### Location:

The property forms part of a residential development of similar homes and provides a convenient location in North East Leeds. The A58 & A64 trunk roads provide excellent access to Leeds city centre in one direction, and the North Yorkshire market/spa towns of Harrogate, Wetherby, York on the other. The motorway links of the A1 and East Leeds Orbital are also readily reached. For those on foot there are similar good regular services to Leeds centre by public transport, and local amenities offered in nearby Crossgates.