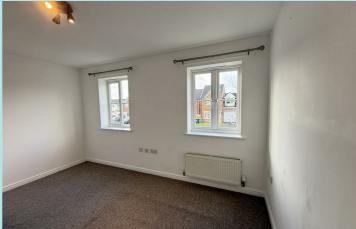

### Accommodation:

The property has neutral colours throughout and fixtures/fittings as expected in a modern constructed home. Briefly comprising; entrance hall accessed from the front and providing a convenient downstairs WC with white suite to include sink pedestal and low flush WC. Main lounge to the front elevation and then leading through to the rear facing dining kitchen which has a range of base, drawer & wall units also incorporating an integrated oven and four ring gas hob. uPVC patio doors lead out to the rear garden area. At first floor level there are two double bedrooms each with two windows providing good natural light, and then a house bathroom with three piece white suite to include low flush WC, sink pedestal, and panel bath with over bath shower head to bath mixer taps.