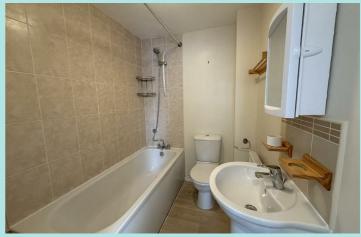

### Accommodation:

The property has neutral colours throughout and fixtures/fittings as expected in a modern constructed home. Briefly comprising; entrance hall accessed from the front and providing a convenient downstairs WC with white suite to include sink pedestal and low flush WC. Main lounge to the front elevation and then leading through to the rear facing dining kitchen which has a range of base, drawer & wall units also incorporating an integrated oven and four ring gas hob. uPVC patio doors lead out to the rear garden area. At first floor level there are two double bedrooms each with two windows providing good natural light, and then a house bathroom with three piece white suite to include low flush WC, sink pedestal, and panel bath with over bath shower head to bath mixer taps.