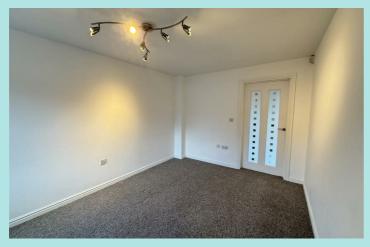

### Accommodation:

The property has neutral colours throughout and fixtures/fittings as expected in a modern constructed home. Briefly comprising; entrance hall accessed from the front and providing a convenient downstairs WC with white suite to include sink pedestal and low flush WC. Main lounge to the front elevation and then leading through to the rear facing dining kitchen which has a range of base, drawer & wall units also incorporating an integrated oven and four ring gas hob. uPVC patio doors lead out to the rear garden area. At first floor level there are two double bedrooms each with two windows providing good natural light, and then a house bathroom with three piece white suite to include low flush WC, sink pedestal, and panel bath with over bath shower head to bath mixer taps.