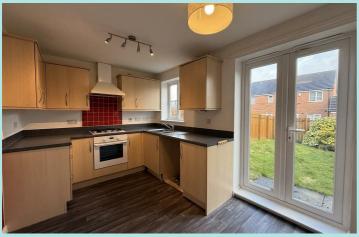

### Accommodation:

The property has neutral colours throughout and fixtures/fittings as expected in a modern constructed home. Briefly comprising; entrance hall accessed from the front and providing a convenient downstairs WC with white suite to include sink pedestal and low flush WC. Main lounge to the front elevation and then leading through to the rear facing dining kitchen which has a range of base, drawer & wall units also incorporating an integrated oven and four ring gas hob. uPVC patio doors lead out to the rear garden area. At first floor level there are two double bedrooms each with two windows providing good natural light, and then a house bathroom with three piece white suite to include low flush WC, sink pedestal, and panel bath with over bath shower head to bath mixer taps.