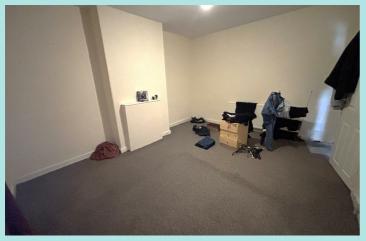

From the lounge, an enclosed staircase leads up to the first floor which enjoys a spacious double bedroom with a window to the front elevation. The part tiled bathroom benefits from a white three-piece suite comprising: wash hand basin, WC, bath with shower over and glass shower screen. From the landing and enclosed staircase leads up to a second double bedroom with dormer window to the front.