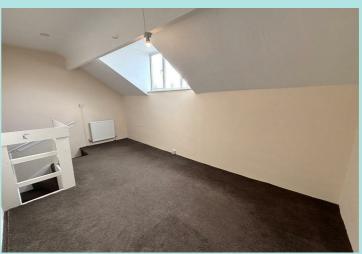

From the lounge, an enclosed staircase leads up to the first floor which enjoys a spacious double bedroom with a window to the front elevation. The part tiled bathroom benefits from a white three-piece suite comprising: wash hand basin, WC, bath with shower over and glass shower screen. From the landing and enclosed staircase leads up to a second double bedroom with dormer window to the front.