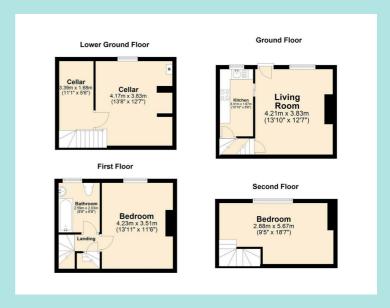

## Accommodation

A uPVC door lead directly into a spacious lounge with high ceiling and period coving/skirting. A sliding door leads into the kitchen which enjoys a range of white base, wall and drawer units with contrasting worktops incorporating a four ring gas hob and a sink with drainer and mixer tap There is an integrated electric oven and extractor hood above, plumbing for a washing machine, and space for a fridge freezer. A door opens to stone steps which lead down to the large useful cellar where the boiler and gas and a electric meters are situated.

From the lounge, an enclosed staircase leads up to the first floor which enjoys a spacious double bedroom with a window to the front elevation. The part tiled bathroom benefits from a white three-piece suite comprising: wash hand basin, WC, bath with shower over and glass shower screen. From the landing and enclosed staircase leads up to a second double bedroom with dormer window to the front.