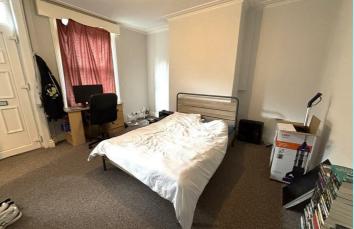

From the lounge, an enclosed staircase leads up to the first floor which enjoys a spacious double bedroom with a window to the front elevation. The part tiled bathroom benefits from a white three-piece suite comprising: wash hand basin, WC, bath with shower over and glass shower screen. From the landing and enclosed staircase leads up to a second double bedroom with dormer window to the front.