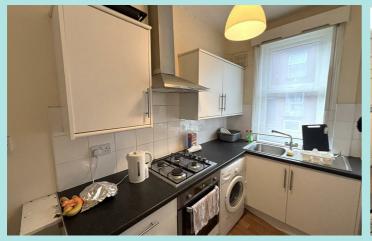

## Accommodation

A uPVC door lead directly into a spacious lounge with high ceiling and period coving/skirting. A sliding door leads into the kitchen which enjoys a range of white base, wall and drawer units with contrasting worktops incorporating a four ring gas hob and a sink with drainer and mixer tap There is an integrated electric oven and extractor hood above, plumbing for a washing machine, and space for a fridge freezer. A door opens to stone steps which lead down to the large useful cellar where the boiler and gas and a electric meters are situated.