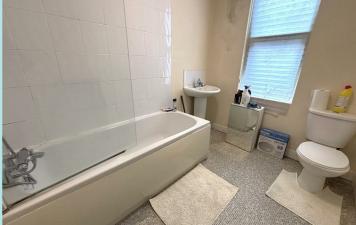

From the lounge, an enclosed staircase leads up to the first floor which enjoys a spacious double bedroom with a window to the front elevation. The part tiled bathroom benefits from a white three-piece suite comprising: wash hand basin, WC, bath with shower over and glass shower screen. From the landing and enclosed staircase leads up to a second double bedroom with dormer window to the front.