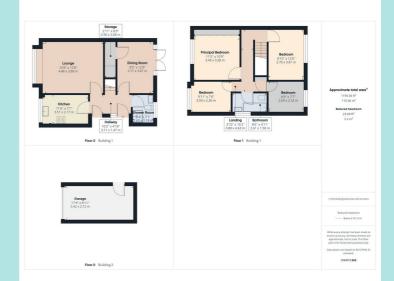

## Accommodation

The Entrance Hall has a cloakroom cupboard and leads to the large Lounge with bow window overlooking the front gardens. There's a gas fire and fireplace. The Dining Room at the rear of the property has a large storage cupboard and French doors leading to and overlooking the rear gardens. The kitchen has an inset sink unit and range of wood fronted base and wall units with worktops and integrated appliances including an electric hob, double electric oven and fridge freezer. The central heating boiler was fitted in 2021. Shower Room with a modern white suite comprising WC wash basin and corner shower cubicle, with complementary tiling.

On the first floor there are four good sized Bedrooms two of which have fitted wardrobes. Bathroom with cream suite including bath with electric shower, WC and wash hand basin. Complementary tiling and shaver point .Landing with storage cupboard and a drop ladder to a boarded loft.

At the front of the property is an open lawn garden with flowerbeds and shrubs and a paved drive provide ample off street parking and leads to a single car garage. The rear, West facing, garden is enclosed with patio area, lawn, flowerbeds, and shrubs.