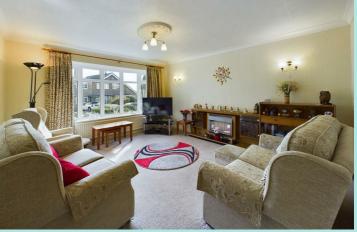

## Accommodation

The Entrance Hall has a cloakroom cupboard and leads to the large Lounge with bow window overlooking the front gardens. There's a gas fire and fireplace. The Dining Room at the rear of the property has a large storage cupboard and French doors leading to and overlooking the rear gardens. The kitchen has an inset sink unit and range of wood fronted base and wall units with worktops and integrated appliances including an electric hob, double electric oven and fridge freezer. The central heating boiler was fitted in 2021. Shower Room with a modern white suite comprising WC wash basin and corner shower cubicle, with complementary tiling.