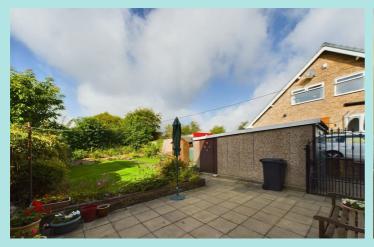

At the front of the property is an open lawn garden with flowerbeds and shrubs and a paved drive provide ample off street parking and leads to a single car garage. The rear, West facing, garden is enclosed with patio area, lawn, flowerbeds, and shrubs.