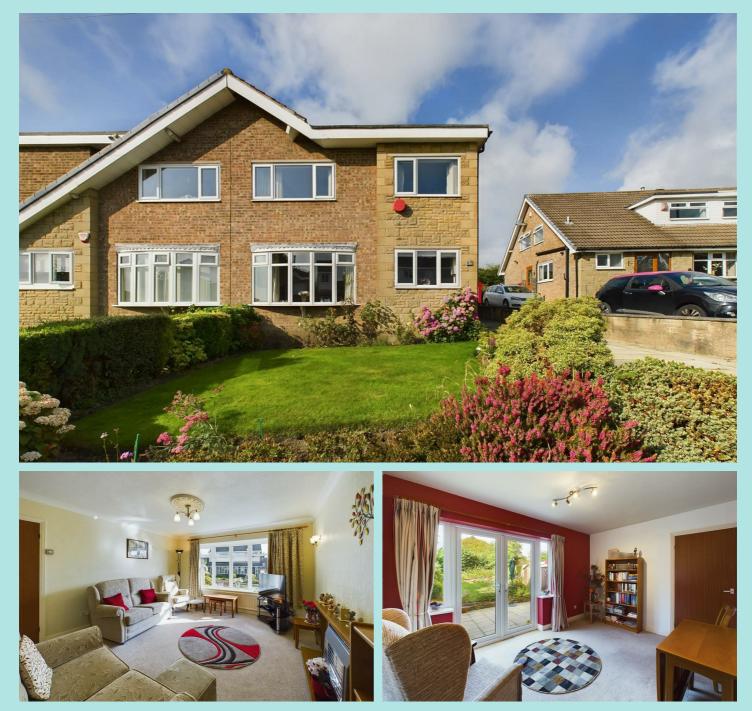

## **5** Cloverdale

Halifax, HX3 7RP

£282,500 Freehold

This extended semi detached house offers a very generous sized four bedroomed family home. The accommodation is well planned has gas central heating, UPVC double glazing, alarm system, fitted wardrobes to 2 bedrooms, kitchen with integrated appliances and a gas boiler that is still under warranty. Together with the property are enclosed established gardens and there's ample parking and a single car garage.

## Accommodation

The Entrance Hall has a cloakroom cupboard and leads to the large Lounge with bow window overlooking the front gardens. There's a gas fire and fireplace. The Dining Room at the rear of the property has a large storage cupboard and French doors leading to and overlooking the rear gardens. The kitchen has an inset sink unit and range of wood fronted base and wall units with worktops and integrated appliances including an electric hob, double electric oven and fridge freezer. The central heating boiler was fitted in 2021. Shower Room with a modern white suite comprising WC wash basin and corner shower cubicle, with complementary tiling.

On the first floor there are four good sized Bedrooms two of which have fitted wardrobes. Bathroom with cream suite including bath with electric shower, WC and wash hand basin. Complementary tiling and shaver point .Landing with storage cupboard and a drop ladder to a boarded loft.

At the front of the property is an open lawn garden with flowerbeds and shrubs and a paved drive provide ample off street parking and leads to a single car garage. The rear, West facing, garden is enclosed with patio area, lawn, flowerbeds, and shrubs.