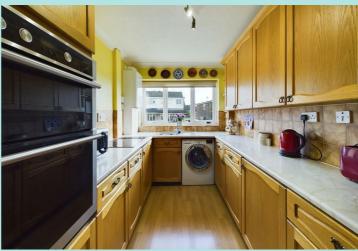

## Accommodation

The Entrance Hall has a cloakroom cupboard and leads to the large Lounge with bow window overlooking the front gardens. There's a gas fire and fireplace. The Dining Room at the rear of the property has a large storage cupboard and French doors leading to and overlooking the rear gardens. The kitchen has an inset sink unit and range of wood fronted base and wall units with worktops and integrated appliances including an electric hob, double electric oven and fridge freezer. The central heating boiler was fitted in 2021. Shower Room with a modern white suite comprising WC wash basin and corner shower cubicle, with complementary tiling.