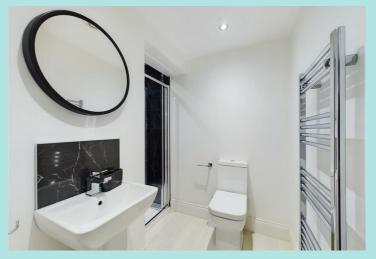

#### Accommodation

There's an Entrance Lobby with the composite external door. This leads to a good sized Living Room/Kitchen area with two windows and an electric wall heater. The Kitchen area has an inset sink and range of modern base, drawer and wall units with worktops and integrated appliances, including an electric hob, electric oven, dishwasher and fridge freezer. With spotlights to the ceiling. There is an inner Hallway leading to the bedrooms and having a storage cupboard with the hot water tank. The Main Bedroom is a double with wall light points and an electric wall heater. En suite Shower Room with a white suite comprising: WC, wash hand basin and a shower cubicle. Complementary tiling and a heated towel rail. The Second Bedroom is also also a double with Wall light points and an electric wall heater. Bathroom with white suite comprising: WC, wash hand basin and bath with shower unit and shower screen. Complementary tiling extractor fan and heated towel rail.