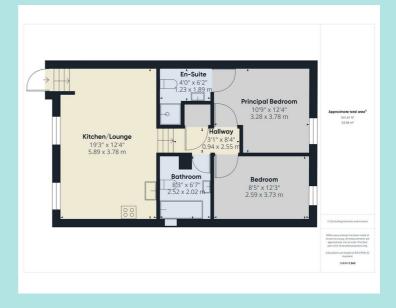

#### Accommodation

There's an Entrance Lobby with the composite external door. This leads to a good sized Living Room/Kitchen area with two windows and an electric wall heater. The Kitchen area has an inset sink and range of modern base, drawer and wall units with worktops and integrated appliances, including an electric hob, electric oven, dishwasher and fridge freezer. With spotlights to the ceiling. There is an inner Hallway leading to the bedrooms and having a storage cupboard with the hot water tank. The Main Bedroom is a double with wall light points and an electric wall heater. En suite Shower Room with a white suite comprising: WC, wash hand basin and a shower cubicle. Complementary tiling and a heated towel rail. The Second Bedroom is also also a double with Wall light points and an electric wall heater. Bathroom with white suite comprising: WC, wash hand basin and bath with shower unit and shower screen. Complementary tiling extractor fan and heated towel rail.