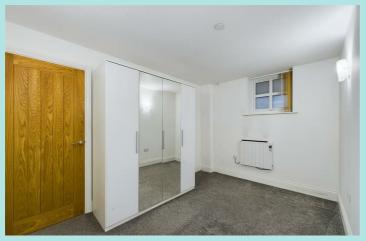

#### Accommodation

There's an Entrance Lobby with the composite external door. This leads to a good sized Living Room/Kitchen area with two windows and an electric wall heater. The Kitchen area has an inset sink and range of modern base, drawer and wall units with worktops and integrated appliances, including an electric hob, electric oven, dishwasher and fridge freezer. With spotlights to the ceiling. There is an inner Hallway leading to the bedrooms and having a storage cupboard with the hot water tank. The Main Bedroom is a double with wall light points and an electric wall heater. En suite Shower Room with a white suite comprising: WC, wash hand basin and a shower cubicle. Complementary tiling and a heated towel rail. The Second Bedroom is also also a double with Wall light points and an electric wall heater. Bathroom with white suite comprising: WC, wash hand basin and bath with shower unit and shower screen. Complementary tiling extractor fan and heated towel rail.