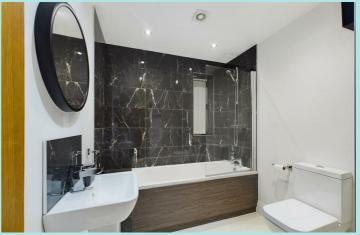

#### Accommodation

There's an Entrance Lobby with the composite external door. This leads to a good sized Living Room/Kitchen area with two windows and an electric wall heater. The Kitchen area has an inset sink and range of modern base, drawer and wall units with worktops and integrated appliances, including an electric hob, electric oven, dishwasher and fridge freezer. With spotlights to the ceiling. There is an inner Hallway leading to the bedrooms and having a storage cupboard with the hot water tank. The Main Bedroom is a double with wall light points and an electric wall heater. En suite Shower Room with a white suite comprising: WC, wash hand basin and a shower cubicle. Complementary tiling and a heated towel rail. The Second Bedroom is also also a double with Wall light points and an electric wall heater. Bathroom with white suite comprising: WC, wash hand basin and bath with shower unit and shower screen. Complementary tiling extractor fan and heated towel rail.