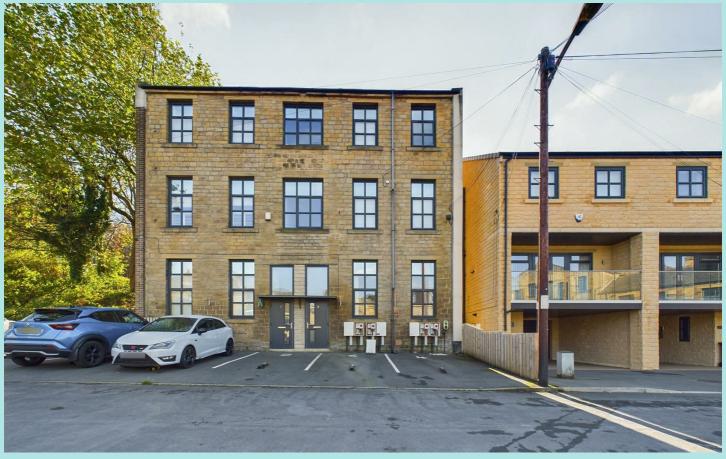

# 2 Kings Vale Apartments Lambert Street

Greetland, Halifax, HX4 8AA

£110,000 Leasehold

Converted in 2019, 2 Kings Vale Apartments is a ground floor two bedroomed apartment being one of just a few in this former Jehovah's Witness Kingdom Hall. Step inside and you will appreciate the accommodation is well planned, has generous sized rooms and high-quality fittings throughout. Together with the property there is one designated parking space.

#### Location

The property stands on Saddleworth Road, a stone's throw from the centre of West Vale it shops, cafes, bars and restaurants. No 2 is in a pleasant position on the ground floor away from the road. Junction 24 of the M62 is less than a 10 minute drive away making it the perfect location for those needing to commute.

There's one designated parking space in the car park.

The property is leasehold on a 125 year lease from the 20th of March 2020. The current service charge is £2,064 per annum.

Council tax band: B EPC rating: C Ground rent: Included within Service Charge. Service charge: £2,064 per annum