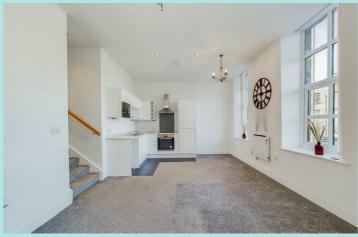

#### Accommodation

There's an Entrance Lobby with the composite external door. This leads to a good sized Living Room/Kitchen area with two windows and an electric wall heater. The Kitchen area has an inset sink and range of modern base, drawer and wall units with worktops and integrated appliances, including an electric hob, electric oven, dishwasher and fridge freezer. With spotlights to the ceiling. There is an inner Hallway leading to the bedrooms and having a storage cupboard with the hot water tank. The Main Bedroom is a double with wall light points and an electric wall heater. En suite Shower Room with a white suite comprising: WC, wash hand basin and a shower cubicle. Complementary tiling and a heated towel rail. The Second Bedroom is also also a double with Wall light points and an electric wall heater. Bathroom with white suite comprising: WC, wash hand basin and bath with shower unit and shower screen. Complementary tiling extractor fan and heated towel rail.