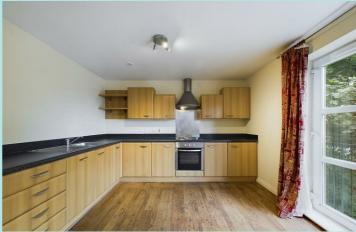

#### Accommodation

On the Ground Floor is a Communal Entrance with intercom system. Apartment 43 is on the First Floor. There's a good sized Entrance Hall with large storage cupboard having plumbing for the washing machine. Separate cupboard housing, the hot water tank and cloakroom cupboard. The Lounge at the rear of the apartment has laminate flooring electric storage heater and French doors with a Juliet balcony. This is an open to the Kitchen Area with inset stainless steel sink base units, drawer units and wall units with worktops and tiled splashback. Integrated appliances include an electric hob, oven, slimline dishwasher and fridge. The Main Double Bedroom has fitted open fronted fitted wardrobes and electric storage heater. Ensuite Shower Room with WC wash hand basin and fully tiled shower cubicle. Shaver point and electric wall heater. The Second Bedroom is a small double with electric wall heater and laminate flooring. Bathroom with three-piece white suite comprising WC wash hand basin and bath mixer tap shower unit complementary tiling and a shaver point.