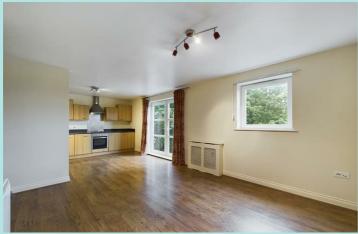

#### Accommodation

On the Ground Floor is a Communal Entrance with intercom system. Apartment 43 is on the First Floor. There's a good sized Entrance Hall with large storage cupboard having plumbing for the washing machine. Separate cupboard housing, the hot water tank and cloakroom cupboard. The Lounge at the rear of the apartment has laminate flooring electric storage heater and French doors with a Juliet balcony. This is an open to the Kitchen Area with inset stainless steel sink base units, drawer units and wall units with worktops and tiled splashback. Integrated appliances include an electric hob, oven, slimline dishwasher and fridge. The Main Double Bedroom has fitted open fronted fitted wardrobes and electric storage heater. Ensuite Shower Room with WC wash hand basin and fully tiled shower cubicle. Shaver point and electric wall heater. The Second Bedroom is a small double with electric wall heater and laminate flooring. Bathroom with three-piece white suite comprising WC wash hand basin and bath mixer tap shower unit complementary tiling and a shaver point.