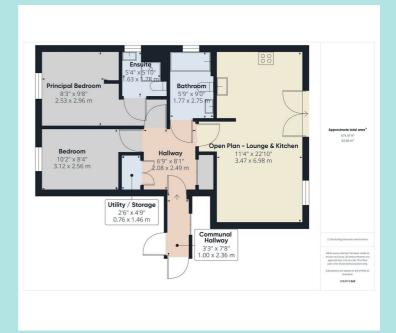

#### Accommodation

On the Ground Floor is a Communal Entrance with intercom system. Apartment 43 is on the First Floor. There's a good sized Entrance Hall with large storage cupboard having plumbing for the washing machine. Separate cupboard housing, the hot water tank and cloakroom cupboard. The Lounge at the rear of the apartment has laminate flooring electric storage heater and French doors with a Juliet balcony. This is an open to the Kitchen Area with inset stainless steel sink base units, drawer units and wall units with worktops and tiled splashback. Integrated appliances include an electric hob, oven, slimline dishwasher and fridge. The Main Double Bedroom has fitted open fronted fitted wardrobes and electric storage heater. Ensuite Shower Room with WC wash hand basin and fully tiled shower cubicle. Shaver point and electric wall heater. The Second Bedroom is a small double with electric wall heater and laminate flooring. Bathroom with three-piece white suite comprising WC wash hand basin and bath mixer tap shower unit complementary tiling and a shaver point.