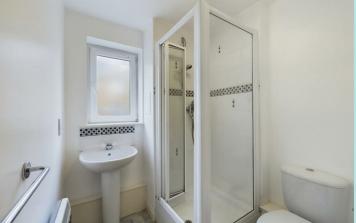

#### Accommodation

On the Ground Floor is a Communal Entrance with intercom system. Apartment 43 is on the First Floor. There's a good sized Entrance Hall with large storage cupboard having plumbing for the washing machine. Separate cupboard housing, the hot water tank and cloakroom cupboard. The Lounge at the rear of the apartment has laminate flooring electric storage heater and French doors with a Juliet balcony. This is an open to the Kitchen Area with inset stainless steel sink base units, drawer units and wall units with worktops and tiled splashback. Integrated appliances include an electric hob, oven, slimline dishwasher and fridge. The Main Double Bedroom has fitted open fronted fitted wardrobes and electric storage heater. Ensuite Shower Room with WC wash hand basin and fully tiled shower cubicle. Shaver point and electric wall heater. The Second Bedroom is a small double with electric wall heater and laminate flooring. Bathroom with three-piece white suite comprising WC wash hand basin and bath mixer tap shower unit complementary tiling and a shaver point.