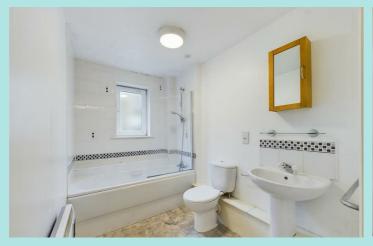

#### Accommodation

On the Ground Floor is a Communal Entrance with intercom system. Apartment 43 is on the First Floor. There's a good sized Entrance Hall with large storage cupboard having plumbing for the washing machine. Separate cupboard housing, the hot water tank and cloakroom cupboard. The Lounge at the rear of the apartment has laminate flooring electric storage heater and French doors with a Juliet balcony. This is an open to the Kitchen Area with inset stainless steel sink base units, drawer units and wall units with worktops and tiled splashback. Integrated appliances include an electric hob, oven, slimline dishwasher and fridge. The Main Double Bedroom has fitted open fronted fitted wardrobes and electric storage heater. Ensuite Shower Room with WC wash hand basin and fully tiled shower cubicle. Shaver point and electric wall heater. The Second Bedroom is a small double with electric wall heater and laminate flooring. Bathroom with three-piece white suite comprising WC wash hand basin and bath mixer tap shower unit complementary tiling and a shaver point.