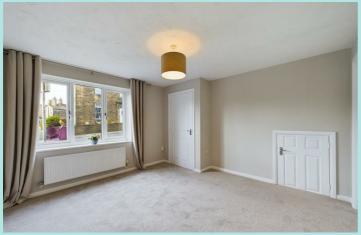

## Accommodation

There's an Entrance Lobby at the front of the property off Albert Road with UPVC external door and leading to a good sized lounge at the front with under stairs storage cupboard. The Dining Kitchen is well fitted with modern units and integrated appliances include a stainless steel gas hob, electric oven and extractor hood. There's a pleasant aspect over the rear garden. Gas central heating boiler. Rear Entrance Lobby with external door. Cloakroom with a WC and wash and basin with tiled splashback. On the first floor the Main Bedroom at the rear of the property has open fronted fitted wardrobes. Second Bedroom is also a double at the front of the property and the Third Bedroom is a Single bedroom to the rear. Bathroom with white suite comprising WC wash and basin and panel bath with mixer tap shower unit complementary tiling and shaver point. The Landing has access to the loft and an airing cupboard to the bulkhead.