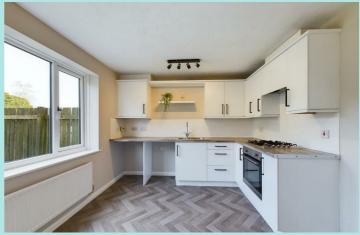

## Accommodation

There's an Entrance Lobby at the front of the property off Albert Road with UPVC external door and leading to a good sized lounge at the front with under stairs storage cupboard. The Dining Kitchen is well fitted with modern units and integrated appliances include a stainless steel gas hob, electric oven and extractor hood. There's a pleasant aspect over the rear garden. Gas central heating boiler. Rear Entrance Lobby with external door. Cloakroom with a WC and wash and basin with tiled splashback. On the first floor the Main Bedroom at the rear of the property has open fronted fitted wardrobes. Second Bedroom is also a double at the front of the property and the Third Bedroom is a Single bedroom to the rear. Bathroom with white suite comprising WC wash and basin and panel bath with mixer tap shower unit complementary tiling and shaver point. The Landing has access to the loft and an airing cupboard to the bulkhead.