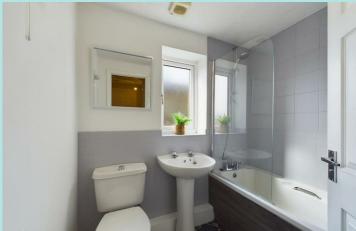

## Accommodation

There's an Entrance Lobby at the front of the property off Albert Road with UPVC external door and leading to a good sized lounge at the front with under stairs storage cupboard. The Dining Kitchen is well fitted with modern units and integrated appliances include a stainless steel gas hob, electric oven and extractor hood. There's a pleasant aspect over the rear garden. Gas central heating boiler. Rear Entrance Lobby with external door. Cloakroom with a WC and wash and basin with tiled splashback. On the first floor the Main Bedroom at the rear of the property has open fronted fitted wardrobes. Second Bedroom is also a double at the front of the property and the Third Bedroom is a Single bedroom to the rear. Bathroom with white suite comprising WC wash and basin and panel bath with mixer tap shower unit complementary tiling and shaver point. The Landing has access to the loft and an airing cupboard to the bulkhead.