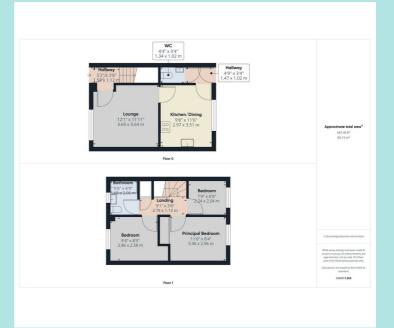

## Accommodation

There's an Entrance Lobby at the front of the property off Albert Road with UPVC external door and leading to a good sized lounge at the front with under stairs storage cupboard. The Dining Kitchen is well fitted with modern units and integrated appliances include a stainless steel gas hob, electric oven and extractor hood. There's a pleasant aspect over the rear garden. Gas central heating boiler. Rear Entrance Lobby with external door. Cloakroom with a WC and wash and basin with tiled splashback. On the first floor the Main Bedroom at the rear of the property has open fronted fitted wardrobes. Second Bedroom is also a double at the front of the property and the Third Bedroom is a Single bedroom to the rear. Bathroom with white suite comprising WC wash and basin and panel bath with mixer tap shower unit complementary tiling and shaver point. The Landing has access to the loft and an airing cupboard to the bulkhead.