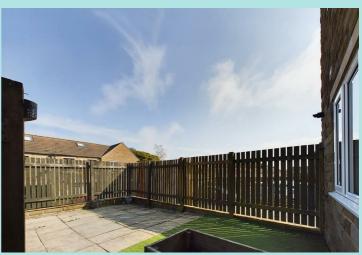

There's a small enclosed area to the front of the property whilst at the rear is a good sized paved patio garden and Astroturf area. Outside tap and one designated parking space in the courtyard together with visitor parking spaces.