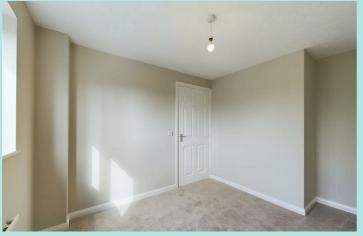

## Accommodation

There's an Entrance Lobby at the front of the property off Albert Road with UPVC external door and leading to a good sized lounge at the front with under stairs storage cupboard. The Dining Kitchen is well fitted with modern units and integrated appliances include a stainless steel gas hob, electric oven and extractor hood. There's a pleasant aspect over the rear garden. Gas central heating boiler. Rear Entrance Lobby with external door. Cloakroom with a WC and wash and basin with tiled splashback. On the first floor the Main Bedroom at the rear of the property has open fronted fitted wardrobes. Second Bedroom is also a double at the front of the property and the Third Bedroom is a Single bedroom to the rear. Bathroom with white suite comprising WC wash and basin and panel bath with mixer tap shower unit complementary tiling and shaver point. The Landing has access to the loft and an airing cupboard to the bulkhead.