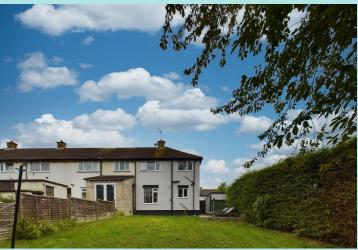

#### Accommodation

The Entrance Hall as a useful stairs storage cupboard and leads to a good sized Lounge overlooking the front garden. Fitted electric fire and timber and glaze double doors leading to the Dining Kitchen. There's an inset sink unit and range of white gloss base and wall units with worktops breakfast bar and complementary tiling. Gas hob, extractor, built-in electric oven and plumbing for both washer and dishwasher. Combination central heating boiler, pantry cupboard and side entrance door. On the first floor there are two Double Bedrooms. The large one at the front (would possibly split to create a third bedroom ) has full length mirror fronted wardrobes and a further wardrobe to the bulkhead. The rear Bedroom also has fitted wardrobes. Bathroom with modern white suite comprising wc, wash hand basin to a vanity unit and bath together with electric shower unit and shower screen. Complementary fully tiled walls and tiled floor. There's tarmac parking area for two cars at the front of the property with a small lawn garden and hedging. Two useful

outhouses at the side of the property and a large enclosed garden

Council tax band: A

to the rear.

EPC rating: D Ground rent: N/A Service charge: N/A