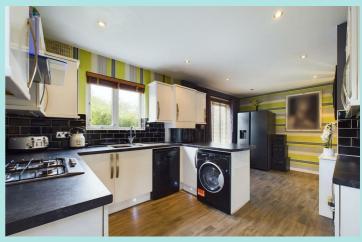

#### Accommodation

The Entrance Hall as a useful stairs storage cupboard and leads to a good sized Lounge overlooking the front garden. Fitted electric fire and timber and glaze double doors leading to the Dining Kitchen. There's an inset sink unit and range of white gloss base and wall units with worktops breakfast bar and complementary tiling. Gas hob, extractor, built-in electric oven and plumbing for both washer and dishwasher. Combination central heating boiler, pantry cupboard and side entrance door. On the first floor there are two Double Bedrooms. The large one at the front (would possibly split to create a third bedroom ) has full length mirror fronted wardrobes and a further wardrobe to the bulkhead. The rear Bedroom also has fitted wardrobes. Bathroom with modern white suite comprising wc, wash hand basin to a vanity unit and bath together with electric shower unit and shower screen. Complementary fully tiled walls and tiled floor. There's tarmac parking area for two cars at the front of the property with a small lawn garden and hedging. Two useful