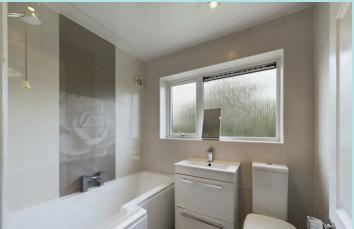

#### Accommodation

The Entrance Hall as a useful stairs storage cupboard and leads to a good sized Lounge overlooking the front garden. Fitted electric fire and timber and glaze double doors leading to the Dining Kitchen. There's an inset sink unit and range of white gloss base and wall units with worktops breakfast bar and complementary tiling. Gas hob, extractor, built-in electric oven and plumbing for both washer and dishwasher. Combination central heating boiler, pantry cupboard and side entrance door. On the first floor there are two Double Bedrooms. The large one at the front (would possibly split to create a third bedroom ) has full length mirror fronted wardrobes and a further wardrobe to the bulkhead. The rear Bedroom also has fitted wardrobes. Bathroom with modern white suite comprising wc, wash hand basin to a vanity unit and bath together with electric shower unit and shower screen. Complementary fully tiled walls and tiled floor. There's tarmac parking area for two cars at the front of the property with a small lawn garden and hedging. Two useful