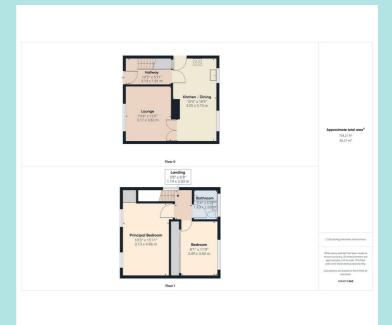

#### Accommodation

The Entrance Hall as a useful stairs storage cupboard and leads to a good sized Lounge overlooking the front garden. Fitted electric fire and timber and glaze double doors leading to the Dining Kitchen. There's an inset sink unit and range of white gloss base and wall units with worktops breakfast bar and complementary tiling. Gas hob, extractor, built-in electric oven and plumbing for both washer and dishwasher. Combination central heating boiler, pantry cupboard and side entrance door. On the first floor there are two Double Bedrooms. The large one at the front (would possibly split to create a third bedroom ) has full length mirror fronted wardrobes and a further wardrobe to the bulkhead. The rear Bedroom also has fitted wardrobes. Bathroom with modern white suite comprising wc, wash hand basin to a vanity unit and bath together with electric shower unit and shower screen. Complementary fully tiled walls and tiled floor. There's tarmac parking area for two cars at the front of the property with a small lawn garden and hedging. Two useful

outhouses at the side of the property and a large enclosed garden

Council tax band: A

to the rear.

EPC rating: D Ground rent: N/A Service charge: N/A