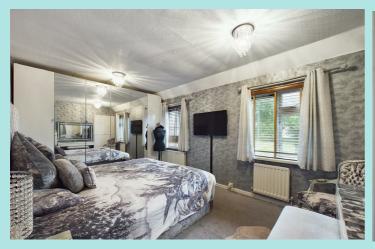

#### Accommodation

The Entrance Hall as a useful stairs storage cupboard and leads to a good sized Lounge overlooking the front garden. Fitted electric fire and timber and glaze double doors leading to the Dining Kitchen. There's an inset sink unit and range of white gloss base and wall units with worktops breakfast bar and complementary tiling. Gas hob, extractor, built-in electric oven and plumbing for both washer and dishwasher. Combination central heating boiler, pantry cupboard and side entrance door. On the first floor there are two Double Bedrooms. The large one at the front (would possibly split to create a third bedroom ) has full length mirror fronted wardrobes and a further wardrobe to the bulkhead. The rear Bedroom also has fitted wardrobes. Bathroom with modern white suite comprising wc, wash hand basin to a vanity unit and bath together with electric shower unit and shower screen. Complementary fully tiled walls and tiled floor. There's tarmac parking area for two cars at the front of the property with a small lawn garden and hedging. Two useful