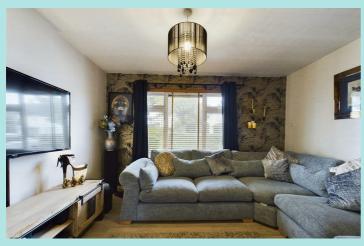

#### Accommodation

The Entrance Hall as a useful stairs storage cupboard and leads to a good sized Lounge overlooking the front garden. Fitted electric fire and timber and glaze double doors leading to the Dining Kitchen. There's an inset sink unit and range of white gloss base and wall units with worktops breakfast bar and complementary tiling. Gas hob, extractor, built-in electric oven and plumbing for both washer and dishwasher. Combination central heating boiler, pantry cupboard and side entrance door. On the first floor there are two Double Bedrooms. The large one at the front (would possibly split to create a third bedroom ) has full length mirror fronted wardrobes and a further wardrobe to the bulkhead. The rear Bedroom also has fitted wardrobes. Bathroom with modern white suite comprising wc, wash hand basin to a vanity unit and bath together with electric shower unit and shower screen. Complementary fully tiled walls and tiled floor. There's tarmac parking area for two cars at the front of the property with a small lawn garden and hedging. Two useful