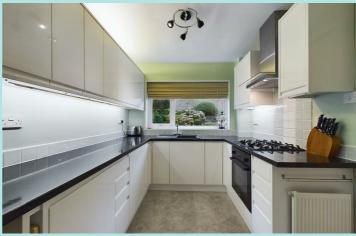

## Accommodation

There is a good sized Entrance Hall with modern composite external door, useful storage cupboard and alarm system. The Lounge overlooks the front gardens and has a living flame gas fire and limestone fireplace. Timber and glazed double doors lead to a Dining Room which has patio doors leading to and overlooking the rear gardens. The Kitchen is superbly fitted with the white gloss units and integrated appliances include a gas hob, extractor hood, electric oven, fridge, and dishwasher. There is a useful good sized Utility Room at the side of the property with plumbing for a washing machine worktops sink unit and gas central heating boiler. Side, entrance composite door. Cloakroom with a WC and wash hand basin. On the First Floor there are four Double Bedrooms two of which have a range of fitted wardrobes. Shower Room with a WC, bracketed wash hand basin and large walk-in shower cubicle with rainforest showerhead and complementary fully tiled walls.