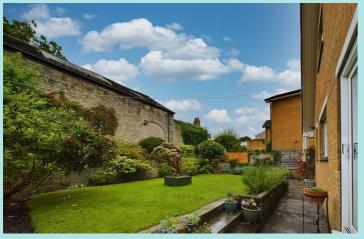

At the front of the property is a lawn ,flowerbed and shrub garden. A concrete drive provides two parking spaces at the front and further parking down the side. This also leads to a single car garage. The rear gardens are enclosed with a high degree of privacy , lawn areas, flowerbeds shrubs and paved patio areas.