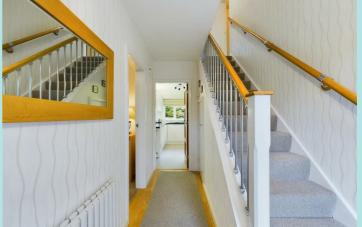

## Accommodation

There is a good sized Entrance Hall with modern composite external door, useful storage cupboard and alarm system. The Lounge overlooks the front gardens and has a living flame gas fire and limestone fireplace. Timber and glazed double doors lead to a Dining Room which has patio doors leading to and overlooking the rear gardens. The Kitchen is superbly fitted with the white gloss units and integrated appliances include a gas hob, extractor hood, electric oven, fridge, and dishwasher. There is a useful good sized Utility Room at the side of the property with plumbing for a washing machine worktops sink unit and gas central heating boiler. Side, entrance composite door. Cloakroom with a WC and wash hand basin. On the First Floor there are four Double Bedrooms two of which have a range of fitted wardrobes. Shower Room with a WC, bracketed wash hand basin and large walk-in shower cubicle with rainforest showerhead and complementary fully tiled walls.