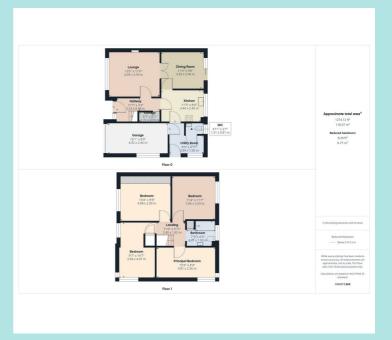

## Accommodation

There is a good sized Entrance Hall with modern composite external door, useful storage cupboard and alarm system. The Lounge overlooks the front gardens and has a living flame gas fire and limestone fireplace. Timber and glazed double doors lead to a Dining Room which has patio doors leading to and overlooking the rear gardens. The Kitchen is superbly fitted with the white gloss units and integrated appliances include a gas hob, extractor hood, electric oven, fridge, and dishwasher. There is a useful good sized Utility Room at the side of the property with plumbing for a washing machine worktops sink unit and gas central heating boiler. Side, entrance composite door. Cloakroom with a WC and wash hand basin. On the First Floor there are four Double Bedrooms two of which have a range of fitted wardrobes. Shower Room with a WC, bracketed wash hand basin and large walk-in shower cubicle with rainforest showerhead and complementary fully tiled walls.