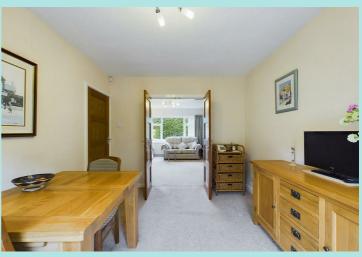

## Accommodation

There is a good sized Entrance Hall with modern composite external door, useful storage cupboard and alarm system. The Lounge overlooks the front gardens and has a living flame gas fire and limestone fireplace. Timber and glazed double doors lead to a Dining Room which has patio doors leading to and overlooking the rear gardens. The Kitchen is superbly fitted with the white gloss units and integrated appliances include a gas hob, extractor hood, electric oven, fridge, and dishwasher. There is a useful good sized Utility Room at the side of the property with plumbing for a washing machine worktops sink unit and gas central heating boiler. Side, entrance composite door. Cloakroom with a WC and wash hand basin. On the First Floor there are four Double Bedrooms two of which have a range of fitted wardrobes. Shower Room with a WC, bracketed wash hand basin and large walk-in shower cubicle with rainforest showerhead and complementary fully tiled walls.