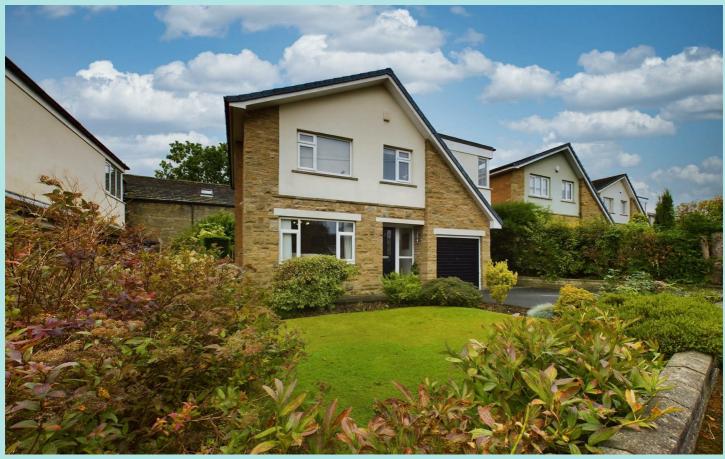

## 3 Windsor Walk

Lightcliffe, Halifax, HX3 8XE

£360,000 Freehold

We are pleased to offer for sale this detached house which provides an ideal family home with four double bedrooms and well planned living accommodation together with quality fixtures and fittings throughout. The property has enclosed private gardens, parking for several cars and a single car garage. There are solar panels, which have generated approximately £1800 over the last 12 months. The accommodation has gas central heating, UPVC double glazing and an alarm system.

## Location

Windsor Walk is a popular residential cul-de-sac just off Smith House Lane within walking distance of the local schools. Crow Nest Golf club is also close by whilst Brighouse town centre it shops and amenities are a five minute drive away.

At the front of the property is a lawn ,flowerbed and shrub garden. A concrete drive provides two parking spaces at the front and further parking down the side. This also leads to a single car garage. The rear gardens are enclosed with a high degree of privacy , lawn areas, flowerbeds shrubs and paved patio areas.