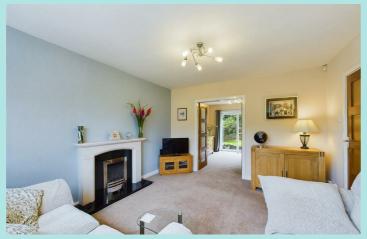

## Accommodation

There is a good sized Entrance Hall with modern composite external door, useful storage cupboard and alarm system. The Lounge overlooks the front gardens and has a living flame gas fire and limestone fireplace. Timber and glazed double doors lead to a Dining Room which has patio doors leading to and overlooking the rear gardens. The Kitchen is superbly fitted with the white gloss units and integrated appliances include a gas hob, extractor hood, electric oven, fridge, and dishwasher. There is a useful good sized Utility Room at the side of the property with plumbing for a washing machine worktops sink unit and gas central heating boiler. Side, entrance composite door. Cloakroom with a WC and wash hand basin. On the First Floor there are four Double Bedrooms two of which have a range of fitted wardrobes. Shower Room with a WC, bracketed wash hand basin and large walk-in shower cubicle with rainforest showerhead and complementary fully tiled walls.