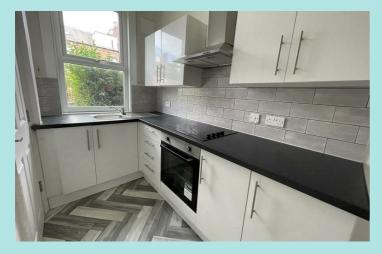

#### Accommodation

A spacious lounge enjoys laminate flooring, a gas fire, built in cupboards to one alcove and period coving with a ceiling rose. The modern kitchen includes a range of base, wall and drawer units with contrasting worktops incorporating a sink with drainer and mixer tap. There is an integrated electric oven and hob with extractor hood above and tiled splashbacks. A door leads to a useful cellar with storage space, lighting, power and plumbing for washing machine.