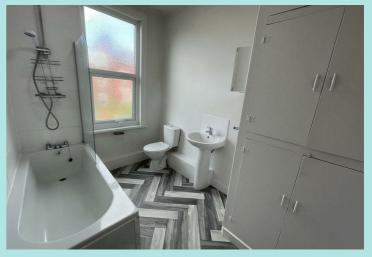

To the first floor there is a good sized double bedroom with a decorative fireplace. The bathroom enjoys a three piece suite comprising: WC, wash hand basin and bath, with storage to the airing cupboard. On the second floor, there is a further double bedroom with a dormer window and access to eaves storage.