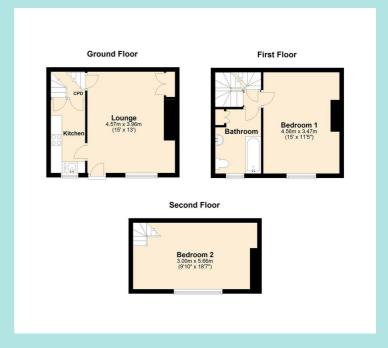

#### Accommodation

A spacious lounge enjoys laminate flooring, a gas fire, built in cupboards to one alcove and period coving with a ceiling rose. The modern kitchen includes a range of base, wall and drawer units with contrasting worktops incorporating a sink with drainer and mixer tap. There is an integrated electric oven and hob with extractor hood above and tiled splashbacks. A door leads to a useful cellar with storage space, lighting, power and plumbing for washing machine.

To the first floor there is a good sized double bedroom with a decorative fireplace. The bathroom enjoys a three piece suite comprising: WC, wash hand basin and bath, with storage to the airing cupboard. On the second floor, there is a further double bedroom with a dormer window and access to eaves storage.