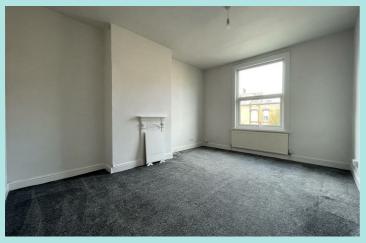

To the first floor there is a good sized double bedroom with a decorative fireplace. The bathroom enjoys a three piece suite comprising: WC, wash hand basin and bath, with storage to the airing cupboard. On the second floor, there is a further double bedroom with a dormer window and access to eaves storage.