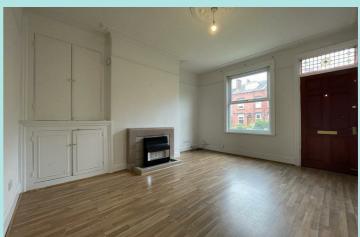

#### Accommodation

A spacious lounge enjoys laminate flooring, a gas fire, built in cupboards to one alcove and period coving with a ceiling rose. The modern kitchen includes a range of base, wall and drawer units with contrasting worktops incorporating a sink with drainer and mixer tap. There is an integrated electric oven and hob with extractor hood above and tiled splashbacks. A door leads to a useful cellar with storage space, lighting, power and plumbing for washing machine.