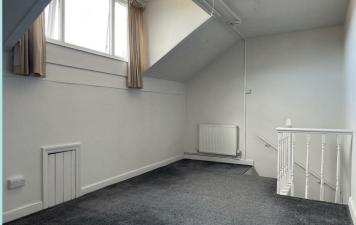

To the first floor there is a good sized double bedroom with a decorative fireplace. The bathroom enjoys a three piece suite comprising: WC, wash hand basin and bath, with storage to the airing cupboard. On the second floor, there is a further double bedroom with a dormer window and access to eaves storage.