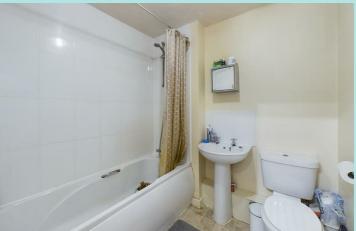

#### Accommodation

The Entrance hall has an alarm system and cloakroom cupboard. Cloakroom with a WC and bracket wash hand basin. Lounge with an open staircase to the first floor and French doors leading to and overlooking the gardens. The Kitchen has a range of modern units and included in the sale are the electric cooker, washing machine and fridge freezer.

On the first floor there are two light and airy Double Bedrooms both with two windows. Bathroom with white suite mixer shower and complementary tiling. The Landing has a drop ladder to the loft.

At the front of the property is a small lawned area. To the rear is an enclosed pave patio garden with slate chippings and shrubs. One designated parking space in the car park together with visitor spaces.