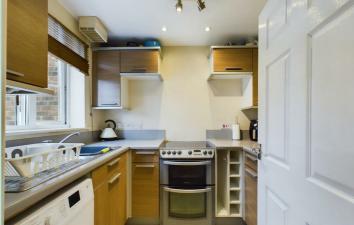

#### Accommodation

The Entrance hall has an alarm system and cloakroom cupboard. Cloakroom with a WC and bracket wash hand basin. Lounge with an open staircase to the first floor and French doors leading to and overlooking the gardens. The Kitchen has a range of modern units and included in the sale are the electric cooker, washing machine and fridge freezer.