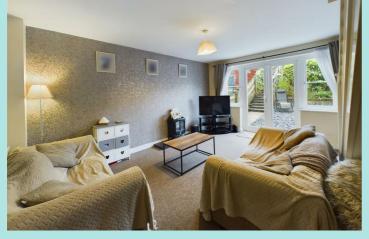

#### Accommodation

The Entrance hall has an alarm system and cloakroom cupboard. Cloakroom with a WC and bracket wash hand basin. Lounge with an open staircase to the first floor and French doors leading to and overlooking the gardens. The Kitchen has a range of modern units and included in the sale are the electric cooker, washing machine and fridge freezer.