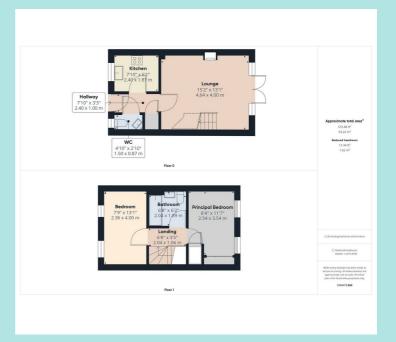

#### Accommodation

The Entrance hall has an alarm system and cloakroom cupboard. Cloakroom with a WC and bracket wash hand basin. Lounge with an open staircase to the first floor and French doors leading to and overlooking the gardens. The Kitchen has a range of modern units and included in the sale are the electric cooker, washing machine and fridge freezer.

On the first floor there are two light and airy Double Bedrooms both with two windows. Bathroom with white suite mixer shower and complementary tiling. The Landing has a drop ladder to the loft.

At the front of the property is a small lawned area. To the rear is an enclosed pave patio garden with slate chippings and shrubs. One designated parking space in the car park together with visitor spaces.