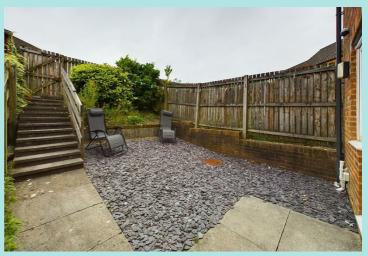

#### Location

The property fronts onto Keighley Road has a private enclosed garden to the rear and one designated parking space. This is a convenient location being less than a mile to the local supermarket and less than 10 minutes drive to Halifax town centre. Open countryside and walks are close by in Ogden.

On the first floor there are two light and airy Double Bedrooms both with two windows. Bathroom with white suite mixer shower and complementary tiling. The Landing has a drop ladder to the loft.

At the front of the property is a small lawned area. To the rear is an enclosed pave patio garden with slate chippings and shrubs. One designated parking space in the car park together with visitor spaces.