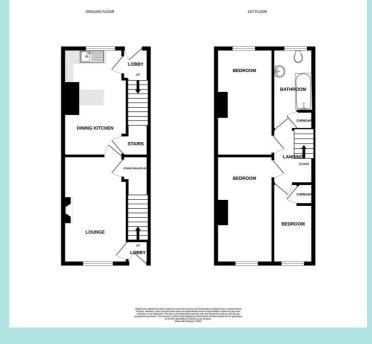

## Accommodation

There are two large keeping cellars. These could be used for a variety of uses or possibly developed to create further accommodation if required. On the ground floor an entrance lobby then leads to a large lounge (4.8  $\times$  3.8) at the front of the property with pleasant aspect. There is a gas fire and fireplace. To the rear is an equally good sized dining kitchen (4.84  $\times$  3.46) with sink unit, base units, electric cooker and hob and plumbing for a washing machine. Rear entrance lobby. On the first floor are three bedrooms, two of which are large doubles. (both 4.88  $\times$  2.66) and third (2.3  $\times$  1.94). The bathroom (3.66  $\times$  1.92) has a three-piece white suite with shower unit and shower screen over the bath. Complementary tiling, gas central heating boiler. Landing.