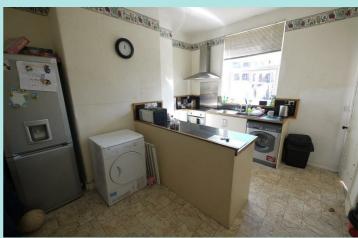

## Accommodation

There are two large keeping cellars. These could be used for a variety of uses or possibly developed to create further accommodation if required. On the ground floor an entrance lobby then leads to a large lounge (4.8  $\times$  3.8) at the front of the property with pleasant aspect. There is a gas fire and fireplace. To the rear is an equally good sized dining kitchen (4.84  $\times$  3.46) with sink unit, base units, electric cooker and hob and plumbing for a washing machine. Rear entrance lobby. On the first floor are three bedrooms, two of which are large doubles. (both 4.88  $\times$  2.66) and third (2.3  $\times$  1.94). The bathroom (3.66  $\times$  1.92) has a three-piece white suite with shower unit and shower screen over the bath. Complementary tiling, gas central heating boiler. Landing.