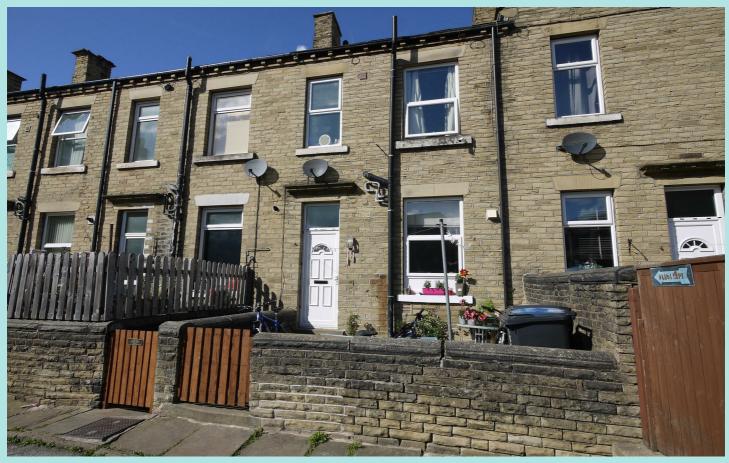

## 3 Thornhill Road

Rastrick, Brighouse, HD6 3AX

£125,000 Freehold

This stone built through terraced house offers a very generous sized family home with three bedrooms, lounge and large dining kitchen. It does require some general cosmetic updating but has the opportunity to create a home to one's own style and taste. The accommodation has gas central heating and uPVC double glazing.

## Location

Thornhill Road is a short walk from the town centre, its shops and amenities. Local schools and the railway station are also close by. No.3 stands in an elevated position with pleasant aspect.

At the front of the property is a small paved yard and flower bedded garden whilst to the rear is an enclosed paved patio. Beyond this is a tarmac area with off street parking.

N.B. There is currently a tenant in situ and the property achieves £600 pcm. The current tenancy agreement ends 31st July 2023 and vacant possession can be sought if required with two months notice.