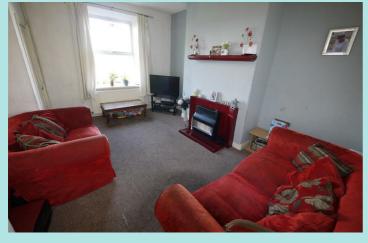

## Accommodation

There are two large keeping cellars. These could be used for a variety of uses or possibly developed to create further accommodation if required. On the ground floor an entrance lobby then leads to a large lounge (4.8  $\times$  3.8) at the front of the property with pleasant aspect. There is a gas fire and fireplace. To the rear is an equally good sized dining kitchen (4.84  $\times$  3.46) with sink unit, base units, electric cooker and hob and plumbing for a washing machine. Rear entrance lobby. On the first floor are three bedrooms, two of which are large doubles. (both 4.88  $\times$  2.66) and third (2.3  $\times$  1.94). The bathroom (3.66  $\times$  1.92) has a three-piece white suite with shower unit and shower screen over the bath. Complementary tiling, gas central heating boiler. Landing.