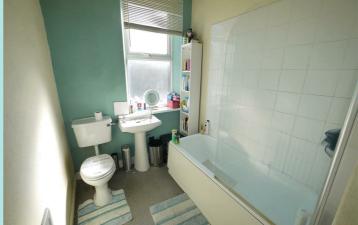

## Accommodation

There are two large keeping cellars. These could be used for a variety of uses or possibly developed to create further accommodation if required. On the ground floor an entrance lobby then leads to a large lounge (4.8  $\times$  3.8) at the front of the property with pleasant aspect. There is a gas fire and fireplace. To the rear is an equally good sized dining kitchen (4.84  $\times$  3.46) with sink unit, base units, electric cooker and hob and plumbing for a washing machine. Rear entrance lobby. On the first floor are three bedrooms, two of which are large doubles. (both 4.88  $\times$  2.66) and third (2.3  $\times$  1.94). The bathroom (3.66  $\times$  1.92) has a three-piece white suite with shower unit and shower screen over the bath. Complementary tiling, gas central heating boiler. Landing.