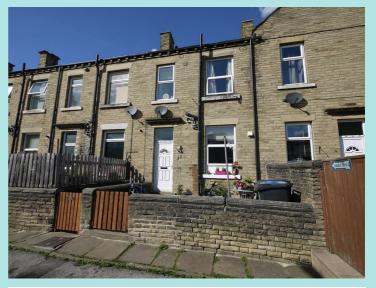

## 3 Thornhill Road

Rastrick, Brighouse, HD6 3AX

£125,000 Freehold

This stone built through terraced house offers a very generous sized family home with three bedrooms, lounge and large dining kitchen. It does require some general cosmetic updating but has the opportunity to create a home to one's own style and taste. The accommodation has gas central heating and uPVC double glazing.

## Location

Thornhill Road is a short walk from the town centre, its shops and amenities. Local schools and the railway station are also close by. No.3 stands in an elevated position with pleasant aspect.

At the front of the property is a small paved yard and flower bedded garden whilst to the rear is an enclosed paved patio. Beyond this is a tarmac area with off street parking.

N.B. There is currently a tenant in situ and the property achieves £600 pcm. The current tenancy agreement ends 31st July 2023 and vacant possession can be sought if required with two months notice.