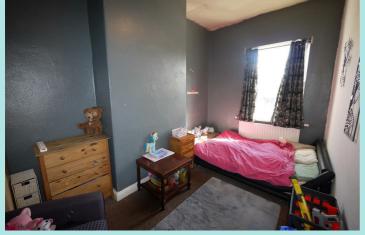

## Accommodation

There are two large keeping cellars. These could be used for a variety of uses or possibly developed to create further accommodation if required. On the ground floor an entrance lobby then leads to a large lounge (4.8  $\times$  3.8) at the front of the property with pleasant aspect. There is a gas fire and fireplace. To the rear is an equally good sized dining kitchen (4.84  $\times$  3.46) with sink unit, base units, electric cooker and hob and plumbing for a washing machine. Rear entrance lobby. On the first floor are three bedrooms, two of which are large doubles. (both 4.88  $\times$  2.66) and third (2.3  $\times$  1.94). The bathroom (3.66  $\times$  1.92) has a three-piece white suite with shower unit and shower screen over the bath. Complementary tiling, gas central heating boiler. Landing.