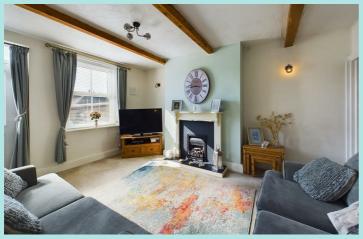

## Accommodation

There is a good sized Lounge at the front of the property with a composite external door. Living flame gas fire and fireplace. A superb large Dining kitchen at the rear of the property has a Belfast sink unit and range of cream base units, drawer units and wall units together with wooden worktops and tiled splashbacks. Integrated appliances included gas hob, electric oven, extractor chimney and dishwasher. Gas central heating boiler. On the first floor floor the large Double Bedroom at the front of the property has a pleasant aspect and the second Bedroom is it is also a double overlooking the rear garden. The Bathroom has a modern white suite together with the electric shower and tile effect panelling. Landing.