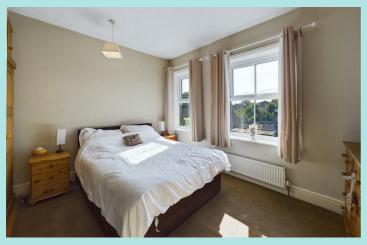

## Accommodation

There is a good sized Lounge at the front of the property with a composite external door. Living flame gas fire and fireplace. A superb large Dining kitchen at the rear of the property has a Belfast sink unit and range of cream base units, drawer units and wall units together with wooden worktops and tiled splashbacks. Integrated appliances included gas hob, electric oven, extractor chimney and dishwasher. Gas central heating boiler. On the first floor floor the large Double Bedroom at the front of the property has a pleasant aspect and the second Bedroom is it is also a double overlooking the rear garden. The Bathroom has a modern white suite together with the electric shower and tile effect panelling. Landing.