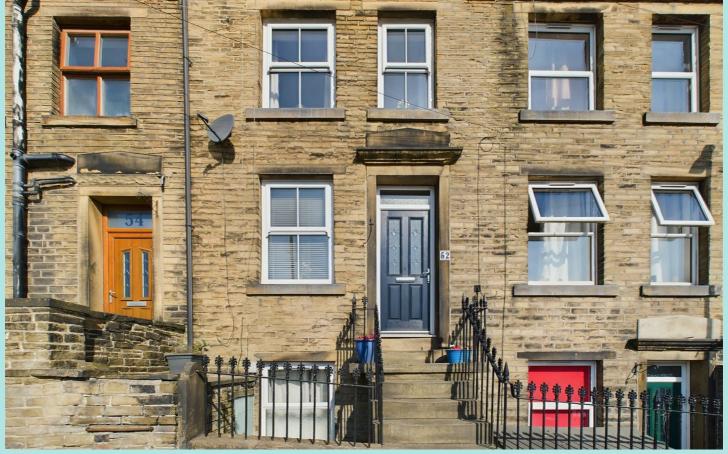

## **52 Tofts Grove**

Rastrick, Brighouse, HD6 3NP

£175,000 Freehold

This stone built terraced house is somewhat deceptive from its external appearance as it offers a generous sized two bedroomed home ideal for a couple or small family. Step inside you will appreciate the property is particularly well presented with quality fixtures and fittings throughout and in the last five years has had new doors, windows and bathroom.

The property fronts onto Tofts Grove. At the rear of the property, there is a good size south-west facing patio and Astroturf garden area and a large garage which provides off road parking. The rear garden and garage are not on the title deeds of the property but the current owners of the house enjoy sole use of this area. The land can be purchased for a separate fee. NB The property is part flying freehold.