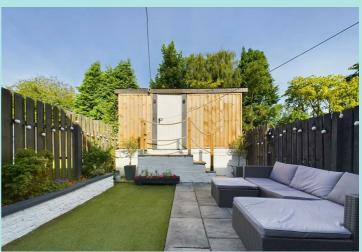

The property fronts onto Tofts Grove. At the rear of the property, there is a good size south-west facing patio and Astroturf garden area and a large garage which provides off road parking. The rear garden and garage are not on the title deeds of the property but the current owners of the house enjoy sole use of this area. The land can be purchased for a separate fee. NB The property is part flying freehold.