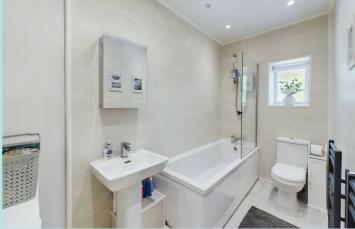

## Accommodation

There is a good sized Lounge at the front of the property with a composite external door. Living flame gas fire and fireplace. A superb large Dining kitchen at the rear of the property has a Belfast sink unit and range of cream base units, drawer units and wall units together with wooden worktops and tiled splashbacks. Integrated appliances included gas hob, electric oven, extractor chimney and dishwasher. Gas central heating boiler. On the first floor floor the large Double Bedroom at the front of the property has a pleasant aspect and the second Bedroom is it is also a double overlooking the rear garden. The Bathroom has a modern white suite together with the electric shower and tile effect panelling. Landing.