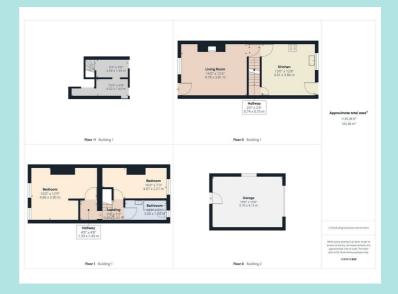

## Accommodation

There is a good sized Lounge at the front of the property with a composite external door. Living flame gas fire and fireplace. A superb large Dining kitchen at the rear of the property has a Belfast sink unit and range of cream base units, drawer units and wall units together with wooden worktops and tiled splashbacks. Integrated appliances included gas hob, electric oven, extractor chimney and dishwasher. Gas central heating boiler. On the first floor floor the large Double Bedroom at the front of the property has a pleasant aspect and the second Bedroom is it is also a double overlooking the rear garden. The Bathroom has a modern white suite together with the electric shower and tile effect panelling. Landing.

The property fronts onto Tofts Grove. At the rear of the property, there is a good size south-west facing patio and Astroturf garden area and a large garage which provides off road parking. The rear garden and garage are not on the title deeds of the property but the current owners of the house enjoy sole use of this area. The land can be purchased for a separate fee. NB The property is part flying freehold.