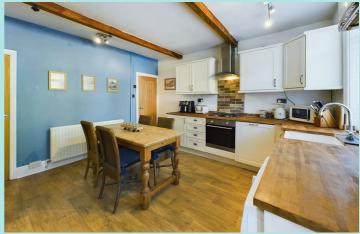

## Accommodation

There is a good sized Lounge at the front of the property with a composite external door. Living flame gas fire and fireplace. A superb large Dining kitchen at the rear of the property has a Belfast sink unit and range of cream base units, drawer units and wall units together with wooden worktops and tiled splashbacks. Integrated appliances included gas hob, electric oven, extractor chimney and dishwasher. Gas central heating boiler. On the first floor floor the large Double Bedroom at the front of the property has a pleasant aspect and the second Bedroom is it is also a double overlooking the rear garden. The Bathroom has a modern white suite together with the electric shower and tile effect panelling. Landing.