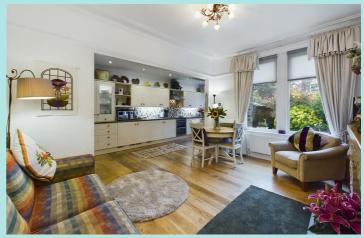

#### Accommodation

There's a useful keeping cellar/utility room with sink unit plumbing for a washing machine and central heating boiler. On the ground floor is a generous sized Entrance Hall with modern composite external door, wood balustrade and spindles to the staircase. The Lounge at the front of the property has a living flame gas fire with pine and marble fireplace, bay window. A large Dining Kitchen has a log effect gas stove and Oak flooring. There is a range of cream fronted base units and wall units with complementary tiling. Integrated appliances include an electric hob, oven, dishwasher, fridge, and freezer. On the first floor, a Double Bedroom at the front of the property has fitted wardrobes the second Double Bedroom at the rear also has fitted wardrobes. The third Bedroom at the front of the property would be an ideal office for those working from home. The Shower Room was refitted at the beginning of 2024 and has WC wash hand basin and walk in shower cubicle with complementary tiling. Landing. On the second floor is a Double Bedroom and a further large Room ideal as an occasional Bedroom or Hobbies room. Large Store Room to the