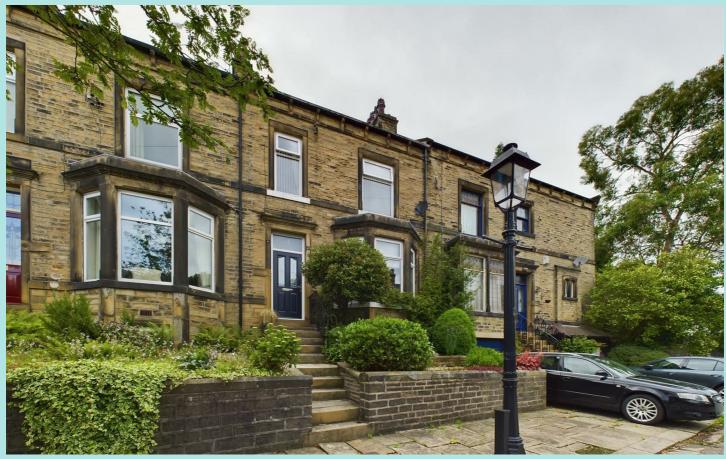

# 4 Heath Hall

Halifax, HX1 2PN

£345,000 Freehold

This stone built Victorian terraced house offers a generous sized four bedroomed family home with period features and quality fittings. The accommodation is laid out over four levels, including a useful large keeping cellar/ utility room. There are pleasant enclosed private gardens to the rear and permit parking to the front.

#### Location

Heath Hall is a small private residential cul-de-sac of similar properties situated just off Huddersfield Road within walking distance of the town centre and close to the Shay football ground. Local schools are close by, the railway station is five minutes away and J24 of the M62 only ten minutes' drive making this therefore a highly convenient and pleasant residential position

At the front of the property is a flower bedded and shrub garden plus permit parking. To the rear is a delightful enclosed private garden with lawn area, flowerbeds, shrubs ,garden shed, outside light and tap.