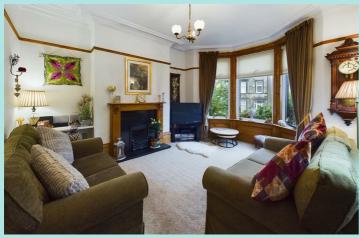

#### Accommodation

There's a useful keeping cellar/utility room with sink unit plumbing for a washing machine and central heating boiler. On the ground floor is a generous sized Entrance Hall with modern composite external door, wood balustrade and spindles to the staircase. The Lounge at the front of the property has a living flame gas fire with pine and marble fireplace, bay window. A large Dining Kitchen has a log effect gas stove and Oak flooring. There is a range of cream fronted base units and wall units with complementary tiling. Integrated appliances include an electric hob, oven, dishwasher, fridge, and freezer. On the first floor, a Double Bedroom at the front of the property has fitted wardrobes the second Double Bedroom at the rear also has fitted wardrobes. The third Bedroom at the front of the property would be an ideal office for those working from home. The Shower Room was refitted at the beginning of 2024 and has WC wash hand basin and walk in shower cubicle with complementary tiling. Landing. On the second floor is a Double Bedroom and a further large Room ideal as an occasional Bedroom or Hobbies room. Large Store Room to the