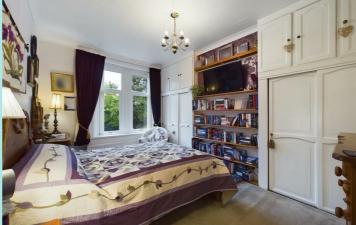

#### Accommodation

There's a useful keeping cellar/utility room with sink unit plumbing for a washing machine and central heating boiler. On the ground floor is a generous sized Entrance Hall with modern composite external door, wood balustrade and spindles to the staircase. The Lounge at the front of the property has a living flame gas fire with pine and marble fireplace, bay window. A large Dining Kitchen has a log effect gas stove and Oak flooring. There is a range of cream fronted base units and wall units with complementary tiling. Integrated appliances include an electric hob, oven, dishwasher, fridge, and freezer. On the first floor, a Double Bedroom at the front of the property has fitted wardrobes the second Double Bedroom at the rear also has fitted wardrobes. The third Bedroom at the front of the property would be an ideal office for those working from home. The Shower Room was refitted at the beginning of 2024 and has WC wash hand basin and walk in shower cubicle with complementary tiling. Landing. On the second floor is a Double Bedroom and a further large Room ideal as an occasional Bedroom or Hobbies room. Large Store Room to the