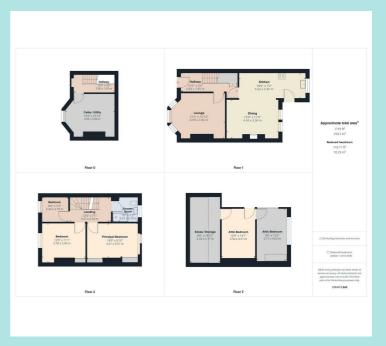

#### Accommodation

There's a useful keeping cellar/utility room with sink unit plumbing for a washing machine and central heating boiler. On the ground floor is a generous sized Entrance Hall with modern composite external door, wood balustrade and spindles to the staircase. The Lounge at the front of the property has a living flame gas fire with pine and marble fireplace, bay window. A large Dining Kitchen has a log effect gas stove and Oak flooring. There is a range of cream fronted base units and wall units with complementary tiling. Integrated appliances include an electric hob, oven, dishwasher, fridge, and freezer. On the first floor, a Double Bedroom at the front of the property has fitted wardrobes the second Double Bedroom at the rear also has fitted wardrobes. The third Bedroom at the front of the property would be an ideal office for those working from home. The Shower Room was refitted at the beginning of 2024 and has WC wash hand basin and walk in shower cubicle with complementary tiling. Landing. On the second floor is a Double Bedroom and a further large Room ideal as an occasional Bedroom or Hobbies room. Large Store Room to the