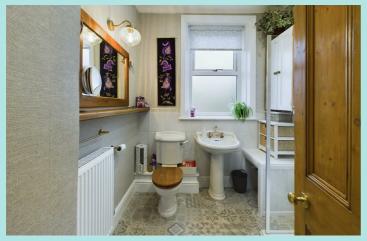

#### Accommodation

There's a useful keeping cellar/utility room with sink unit plumbing for a washing machine and central heating boiler. On the ground floor is a generous sized Entrance Hall with modern composite external door, wood balustrade and spindles to the staircase. The Lounge at the front of the property has a living flame gas fire with pine and marble fireplace, bay window. A large Dining Kitchen has a log effect gas stove and Oak flooring. There is a range of cream fronted base units and wall units with complementary tiling. Integrated appliances include an electric hob, oven, dishwasher, fridge, and freezer. On the first floor, a Double Bedroom at the front of the property has fitted wardrobes the second Double Bedroom at the rear also has fitted wardrobes. The third Bedroom at the front of the property would be an ideal office for those working from home. The Shower Room was refitted at the beginning of 2024 and has WC wash hand basin and walk in shower cubicle with complementary tiling. Landing. On the second floor is a Double Bedroom and a further large Room ideal as an occasional Bedroom or Hobbies room. Large Store Room to the