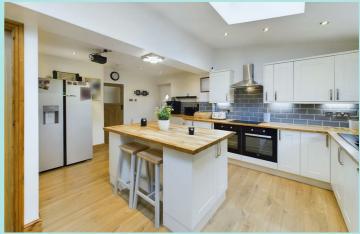

## Accommmodation

There's a good sized entrance hall with modern composite external door. Cloakroom cupboard and separate cupboard with plumbing for the washing machine. A good size Lounge at the front of the property has a multifuel stove recessed to feature stone and brick fireplace with large oak mantel. At the rear of the property is a stunning large Living/Dining Kitchen, which has a comprehensive range of modern units wood worktops and integrated appliances including an electric hob, two gas ovens, extractor chimney, dishwasher and fridge. Central island with breakfast bar. French doors lead to and overlook the rear gardens. There is a office/Study also located on the ground floor. On the first floor, there's a Double Bedroom at the front of the property with pleasant aspect. The second Double Bedroom at the rear of the property has a full range of fitted wardrobes and drawer units. The third Bedroom is a single at the front of the property with pleasant aspect. The Bathroom has a modern white suite with WC, contemporary vanity unit with wash and bath with shower unit and complementary tiling. NB There is a drop ladder from the bathroom which leads to a large, boarded loft with velux roof light. At the front of the property, there is a lawned garden and shrubs and a pleasant aspect. A private gated driveway offering off-street parking, also a single car garage with mains electric and up over door. To the immediate rear of the property is a good sized patio area beyond which is a large south facing garden with lawned area areas and shrubs offering a high degree of privacy. At the top of the garden is a good sized Garden Room which is ideal for a variety of uses and has electric lights, power and electric heating.