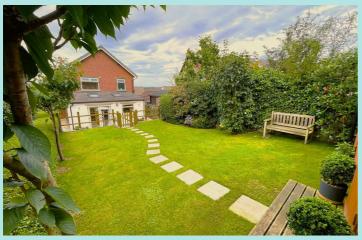

## Accommmodation

There's a good sized entrance hall with modern composite external door. Cloakroom cupboard and separate cupboard with plumbing for the washing machine. A good size Lounge at the front of the property has a multifuel stove recessed to feature stone and brick fireplace with large oak mantel. At the rear of the property is a stunning large Living/Dining Kitchen, which has a comprehensive range of modern units wood worktops and integrated appliances including an electric hob, two gas ovens, extractor chimney, dishwasher and fridge. Central island with breakfast bar. French doors lead to and overlook the rear gardens. There is a office/Study also located on the ground floor. On the first floor, there's a Double Bedroom at the front of the property with pleasant aspect. The second Double Bedroom at the rear of the property has a full range of fitted wardrobes and drawer units. The third Bedroom is a single at the front of the property with pleasant aspect. The Bathroom has a modern white suite with WC, contemporary vanity unit with wash and bath with shower unit and complementary tiling. NB There is a drop ladder from the bathroom which leads to a large, boarded loft with velux roof light. At the front of the property, there is a lawned garden and shrubs and a pleasant aspect. A private gated driveway offering off-street parking, also a single car garage with mains electric and up over door. To the immediate rear of the property is a good sized patio area beyond which is a large south facing garden with lawned area areas and shrubs offering a high degree of privacy. At the top of the garden is a good sized Garden Room which is ideal for a variety of uses and has electric lights, power and electric heating.