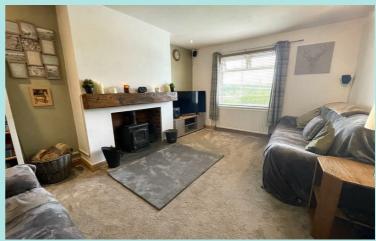

## Accommmodation

There's a good sized entrance hall with modern composite external door. Cloakroom cupboard and separate cupboard with plumbing for the washing machine. A good size Lounge at the front of the property has a multifuel stove recessed to feature stone and brick fireplace with large oak mantel. At the rear of the property is a stunning large Living/Dining Kitchen, which has a comprehensive range of modern units wood worktops and integrated appliances including an electric hob, two gas ovens, extractor chimney, dishwasher and fridge. Central island with breakfast bar. French doors lead to and overlook the rear gardens. There is a office/Study also located on the ground floor. On the first floor, there's a Double Bedroom at the front of the property with pleasant aspect. The second Double Bedroom at the rear of the property has a full range of fitted wardrobes and drawer units. The third Bedroom is a single at the front of the property with pleasant aspect. The Bathroom has a modern white suite with WC, contemporary vanity unit with wash and bath with shower unit and complementary tiling. NB There is a drop ladder from the bathroom which leads to a large, boarded loft with velux roof light. At the front of the property, there is a lawned garden and shrubs and a pleasant aspect. A private gated driveway offering off-street parking, also a single car garage with mains electric and up over door. To the immediate rear of the property is a good sized patio area beyond which is a large south facing garden with lawned area areas and shrubs offering a high degree of privacy. At the top of the garden is a good sized Garden Room which is ideal for a variety of uses and has electric lights, power and electric heating.