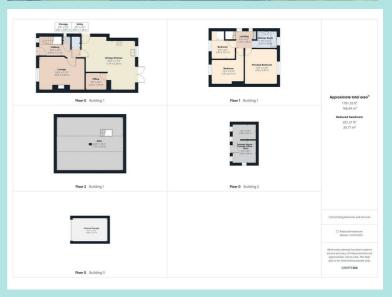

## Accommmodation

There's a good sized entrance hall with modern composite external door. Cloakroom cupboard and separate cupboard with plumbing for the washing machine. A good size Lounge at the front of the property has a multifuel stove recessed to feature stone and brick fireplace with large oak mantel. At the rear of the property is a stunning large Living/Dining Kitchen, which has a comprehensive range of modern units wood worktops and integrated appliances including an electric hob, two gas ovens, extractor chimney, dishwasher and fridge. Central island with breakfast bar. French doors lead to and overlook the rear gardens. There is a office/Study also located on the ground floor. On the first floor, there's a Double Bedroom at the front of the property with pleasant aspect. The second Double Bedroom at the rear of the property has a full range of fitted wardrobes and drawer units. The third Bedroom is a single at the front of the property with pleasant aspect. The Bathroom has a modern white suite with WC, contemporary vanity unit with wash and bath with shower unit and complementary tiling. NB There is a drop ladder from the bathroom which leads to a large, boarded loft with velux roof light. At the front of the property, there is a lawned garden and shrubs and a pleasant aspect. A private gated driveway offering off-street parking, also a single car garage with mains electric and up over door. To the immediate rear of the property is a good sized patio area beyond which is a large south facing garden with lawned area areas and shrubs offering a high degree of privacy. At the top of the garden is a good sized Garden Room which is ideal for a variety of uses and has electric lights, power and electric heating.