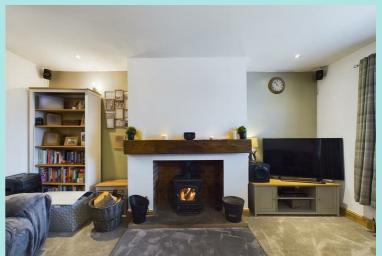

## Accommmodation

There's a good sized entrance hall with modern composite external door. Cloakroom cupboard and separate cupboard with plumbing for the washing machine. A good size Lounge at the front of the property has a multifuel stove recessed to feature stone and brick fireplace with large oak mantel. At the rear of the property is a stunning large Living/Dining Kitchen, which has a comprehensive range of modern units wood worktops and integrated appliances including an electric hob, two gas ovens, extractor chimney, dishwasher and fridge. Central island with breakfast bar. French doors lead to and overlook the rear gardens. There is a office/Study also located on the ground floor. On the first floor, there's a Double Bedroom at the front of the property with pleasant aspect. The second Double Bedroom at the rear of the property has a full range of fitted wardrobes and drawer units. The third Bedroom is a single at the front of the property with pleasant aspect. The Bathroom has a modern white suite with WC, contemporary vanity unit with wash and bath with shower unit and complementary tiling. NB There is a drop ladder from the bathroom which leads to a large, boarded loft with velux roof light. At the front of the property, there is a lawned garden and shrubs and a pleasant aspect. A private gated driveway offering off-street parking, also a single car garage with mains electric and up over door. To the immediate rear of the property is a good sized patio area beyond which is a large south facing garden with lawned area areas and shrubs offering a high degree of privacy. At the top of the garden is a good sized Garden Room which is ideal for a variety of uses and has electric lights, power and electric heating.