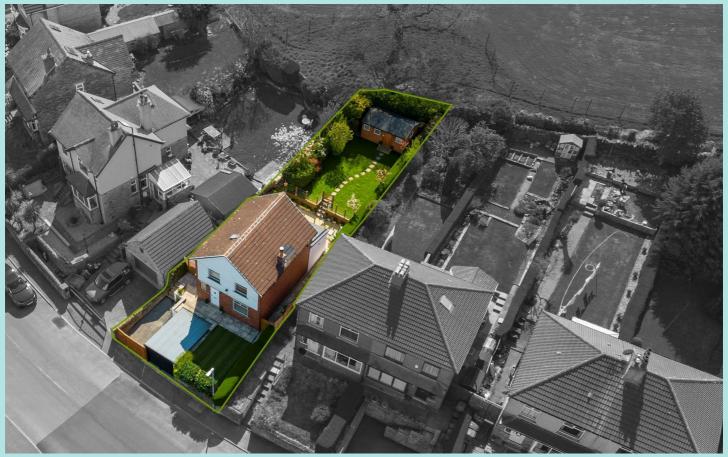

## 1 Well Green Lane

Brighouse, HD6 2NS

Offers In Excess Of £385,000 Freehold

We are delighted to offer for sale this generous sized extended detached house in a much sought after area, which offers a three-bedroom family home together with good sized gardens, with the opportunity to further develop the large boarded loft that the house boasts. Step inside and you will appreciate the accommodation has been restored and renovated to a high standard with superbly fitted throughout with high-quality fixtures and fittings. Together with the property, there is a, good sized Garden Room ideal for those wishing to run a business from home. Viewing an absolute most as we are certain you will not be disappointed with the generous specification offered.

## Accommmodation

There's a good sized entrance hall with modern composite external door. Cloakroom cupboard and separate cupboard with plumbing for the washing machine. A good size Lounge at the front of the property has a multifuel stove recessed to feature stone and brick fireplace with large oak mantel. At the rear of the property is a stunning large Living/Dining Kitchen, which has a comprehensive range of modern units wood worktops and integrated appliances including an electric hob, two gas ovens, extractor chimney, dishwasher and fridge. Central island with breakfast bar. French doors lead to and overlook the rear gardens. There is a office/Study also located on the ground floor. On the first floor, there's a Double Bedroom at the front of the property with pleasant aspect. The second Double Bedroom at the rear of the property has a full range of fitted wardrobes and drawer units. The third Bedroom is a single at the front of the property with pleasant aspect. The Bathroom has a modern white suite with WC, contemporary vanity unit with wash and bath with shower unit and complementary tiling. NB There is a drop ladder from the bathroom which leads to a large, boarded loft with velux roof light. At the front of the property, there is a lawned garden and shrubs and a pleasant aspect. A private gated driveway offering off-street parking, also a single car garage with mains electric and up over door. To the immediate rear of the property is a good sized patio area beyond which is a large south facing garden with lawned area areas and shrubs offering a high degree of privacy. At the top of the garden is a good sized Garden Room which is ideal for a variety of uses and has electric lights, power and electric heating.