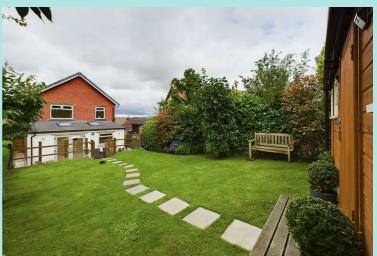

#### Accommmodation

There's a good sized entrance hall with modern composite external door. Cloakroom cupboard and separate cupboard with plumbing for the washing machine. A good size Lounge at the front of the property has a multifuel stove recessed to feature stone and brick fireplace with large oak mantel. At the rear of the property is a stunning large Living/Dining Kitchen, which has a comprehensive range of modern units wood worktops and integrated appliances including an electric hob, two gas ovens, extractor chimney, dishwasher and fridge. Central island with breakfast bar. French doors lead to and overlook the rear gardens. There is a office/Study also located on the ground floor. On the first floor, there's a Double Bedroom at the front of the property with pleasant aspect. The second Double Bedroom at the rear of the property has a full range of fitted wardrobes and drawer units. The third Bedroom is a single at the front of the property with pleasant aspect. The Bathroom has a modern white suite with WC, contemporary vanity unit with wash and bath with shower unit and complementary tiling. NB There is a drop ladder from the bathroom which leads to a large, boarded loft with velux roof light. At the front of the property, there is a lawned garden and shrubs and a pleasant aspect. A private gated driveway offering off-street parking, also a single car garage with mains electric and up over door. To the immediate rear of the property is a good sized patio area beyond which is a large south facing garden with lawned area areas and shrubs offering a high degree of privacy. At the top of the garden is a good sized Garden Room which is ideal for a variety of uses and has electric lights, power and electric heating.