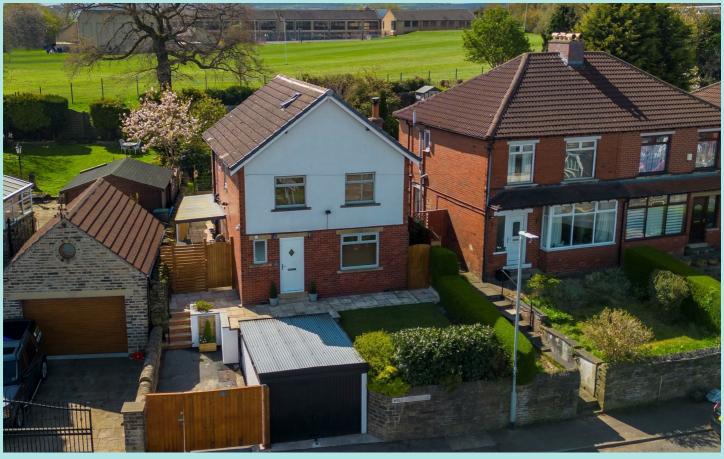

# 1 Well Green Lane

Brighouse, HD6 2NS

£395,000 Freehold

We are delighted to offer for sale this generous sized extended detached house in a much sought after area, which offers a three-bedroom family home together with good sized gardens, with the opportunity to further develop the large boarded loft that the house boasts. Step inside and you will appreciate the accommodation has been restored and renovated to a high standard with superbly fitted throughout with high-quality fixtures and fittings. Together with the property, there is a, good sized Garden Room ideal for those wishing to run a business from home. Viewing an absolute most as we are certain you will not be disappointed with the generous specification offered.

#### Location

The property is situated in a slightly elevated position, with a pleasant and far reaching aspect to the front. Crow Nest Golf Club is within walking distance as are several local junior schools and Brighouse High School. The town centre shops in amenities are less than a mile away. This is therefore not only a pleasant, but highly convenient residential location

#### Accommmodation

There's a good sized entrance hall with modern composite external door. Cloakroom cupboard and separate cupboard with plumbing for the washing machine. A good size Lounge at the front of the property has a multifuel stove recessed to feature stone and brick fireplace with large oak mantel. At the rear of the property is a stunning large Living/Dining Kitchen, which has a comprehensive range of modern units wood worktops and integrated appliances including an electric hob, two gas ovens, extractor chimney, dishwasher and fridge. Central island with breakfast bar. French doors lead to and overlook the rear gardens. There is a office/Study also located on the ground floor. On the first floor, there's a Double Bedroom at the front of the property with pleasant aspect. The second Double Bedroom at the rear of the property has a full range of fitted wardrobes and drawer units. The third Bedroom is a single at the front of the property with pleasant aspect. The Bathroom has a modern white suite with WC, contemporary vanity unit with wash and bath with shower unit and complementary tiling. NB There is a drop ladder from the bathroom which leads to a large, boarded loft with velux roof light. At the front of the property, there is a lawned garden and shrubs and a pleasant aspect. A private gated driveway offering off-street parking, also a single car garage with mains electric and up over door. To the immediate rear of the property is a good sized patio area beyond which is a large south facing garden with lawned area areas and shrubs offering a high degree of privacy. At the top of the garden is a good sized Garden Room which is ideal for a variety of uses and has electric lights, power and electric heating.