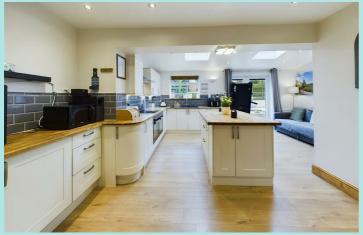

#### Accommmodation

There's a good sized entrance hall with modern composite external door. Cloakroom cupboard and separate cupboard with plumbing for the washing machine. A good size Lounge at the front of the property has a multifuel stove recessed to feature stone and brick fireplace with large oak mantel. At the rear of the property is a stunning large Living/Dining Kitchen, which has a comprehensive range of modern units wood worktops and integrated appliances including an electric hob, two gas ovens, extractor chimney, dishwasher and fridge. Central island with breakfast bar. French doors lead to and overlook the rear gardens. There is a office/Study also located on the ground floor. On the first floor, there's a Double Bedroom at the front of the property with pleasant aspect. The second Double Bedroom at the rear of the property has a full range of fitted wardrobes and drawer units. The third Bedroom is a single at the front of the property with pleasant aspect. The Bathroom has a modern white suite with WC, contemporary vanity unit with wash and bath with shower unit and complementary tiling. NB There is a drop ladder from the bathroom which leads to a large, boarded loft with velux roof light. At the front of the property, there is a lawned garden and shrubs and a pleasant aspect. A private gated driveway offering off-street parking, also a single car garage with mains electric and up over door. To the immediate rear of the property is a good sized patio area beyond which is a large south facing garden with lawned area areas and shrubs offering a high degree of privacy. At the top of the garden is a good sized Garden Room which is ideal for a variety of uses and has electric lights, power and electric heating.