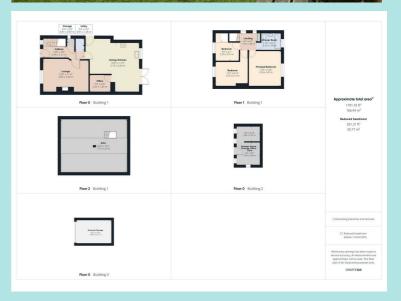

#### Accommmodation

There's a good sized entrance hall with modern composite external door. Cloakroom cupboard and separate cupboard with plumbing for the washing machine. A good size Lounge at the front of the property has a multifuel stove recessed to feature stone and brick fireplace with large oak mantel. At the rear of the property is a stunning large Living/Dining Kitchen, which has a comprehensive range of modern units wood worktops and integrated appliances including an electric hob, two gas ovens, extractor chimney, dishwasher and fridge. Central island with breakfast bar. French doors lead to and overlook the rear gardens. There is a office/Study also located on the ground floor. On the first floor, there's a Double Bedroom at the front of the property with pleasant aspect. The second Double Bedroom at the rear of the property has a full range of fitted wardrobes and drawer units. The third Bedroom is a single at the front of the property with pleasant aspect. The Bathroom has a modern white suite with WC, contemporary vanity unit with wash and bath with shower unit and complementary tiling. NB There is a drop ladder from the bathroom which leads to a large, boarded loft with velux roof light. At the front of the property, there is a lawned garden and shrubs and a pleasant aspect. A private gated driveway offering off-street parking, also a single car garage with mains electric and up over door. To the immediate rear of the property is a good sized patio area beyond which is a large south facing garden with lawned area areas and shrubs offering a high degree of privacy. At the top of the garden is a good sized Garden Room which is ideal for a variety of uses and has electric lights, power and electric heating.