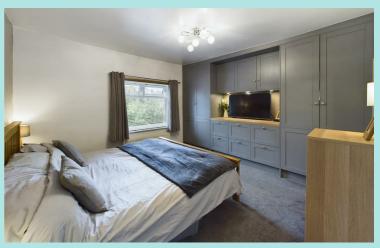

#### Accommmodation

There's a good sized entrance hall with modern composite external door. Cloakroom cupboard and separate cupboard with plumbing for the washing machine. A good size Lounge at the front of the property has a multifuel stove recessed to feature stone and brick fireplace with large oak mantel. At the rear of the property is a stunning large Living/Dining Kitchen, which has a comprehensive range of modern units wood worktops and integrated appliances including an electric hob, two gas ovens, extractor chimney, dishwasher and fridge. Central island with breakfast bar. French doors lead to and overlook the rear gardens. There is a office/Study also located on the ground floor. On the first floor, there's a Double Bedroom at the front of the property with pleasant aspect. The second Double Bedroom at the rear of the property has a full range of fitted wardrobes and drawer units. The third Bedroom is a single at the front of the property with pleasant aspect. The Bathroom has a modern white suite with WC, contemporary vanity unit with wash and bath with shower unit and complementary tiling. NB There is a drop ladder from the bathroom which leads to a large, boarded loft with velux roof light. At the front of the property, there is a lawned garden and shrubs and a pleasant aspect. A private gated driveway offering off-street parking, also a single car garage with mains electric and up over door. To the immediate rear of the property is a good sized patio area beyond which is a large south facing garden with lawned area areas and shrubs offering a high degree of privacy. At the top of the garden is a good sized Garden Room which is ideal for a variety of uses and has electric lights, power and electric heating.