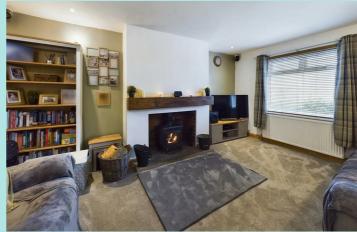

#### Accommmodation

There's a good sized entrance hall with modern composite external door. Cloakroom cupboard and separate cupboard with plumbing for the washing machine. A good size Lounge at the front of the property has a multifuel stove recessed to feature stone and brick fireplace with large oak mantel. At the rear of the property is a stunning large Living/Dining Kitchen, which has a comprehensive range of modern units wood worktops and integrated appliances including an electric hob, two gas ovens, extractor chimney, dishwasher and fridge. Central island with breakfast bar. French doors lead to and overlook the rear gardens. There is a office/Study also located on the ground floor. On the first floor, there's a Double Bedroom at the front of the property with pleasant aspect. The second Double Bedroom at the rear of the property has a full range of fitted wardrobes and drawer units. The third Bedroom is a single at the front of the property with pleasant aspect. The Bathroom has a modern white suite with WC, contemporary vanity unit with wash and bath with shower unit and complementary tiling. NB There is a drop ladder from the bathroom which leads to a large, boarded loft with velux roof light. At the front of the property, there is a lawned garden and shrubs and a pleasant aspect. A private gated driveway offering off-street parking, also a single car garage with mains electric and up over door. To the immediate rear of the property is a good sized patio area beyond which is a large south facing garden with lawned area areas and shrubs offering a high degree of privacy. At the top of the garden is a good sized Garden Room which is ideal for a variety of uses and has electric lights, power and electric heating.