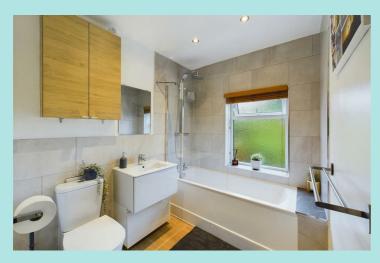

#### Accommmodation

There's a good sized entrance hall with modern composite external door. Cloakroom cupboard and separate cupboard with plumbing for the washing machine. A good size Lounge at the front of the property has a multifuel stove recessed to feature stone and brick fireplace with large oak mantel. At the rear of the property is a stunning large Living/Dining Kitchen, which has a comprehensive range of modern units wood worktops and integrated appliances including an electric hob, two gas ovens, extractor chimney, dishwasher and fridge. Central island with breakfast bar. French doors lead to and overlook the rear gardens. There is a office/Study also located on the ground floor. On the first floor, there's a Double Bedroom at the front of the property with pleasant aspect. The second Double Bedroom at the rear of the property has a full range of fitted wardrobes and drawer units. The third Bedroom is a single at the front of the property with pleasant aspect. The Bathroom has a modern white suite with WC, contemporary vanity unit with wash and bath with shower unit and complementary tiling. NB There is a drop ladder from the bathroom which leads to a large, boarded loft with velux roof light. At the front of the property, there is a lawned garden and shrubs and a pleasant aspect. A private gated driveway offering off-street parking, also a single car garage with mains electric and up over door. To the immediate rear of the property is a good sized patio area beyond which is a large south facing garden with lawned area areas and shrubs offering a high degree of privacy. At the top of the garden is a good sized Garden Room which is ideal for a variety of uses and has electric lights, power and electric heating.