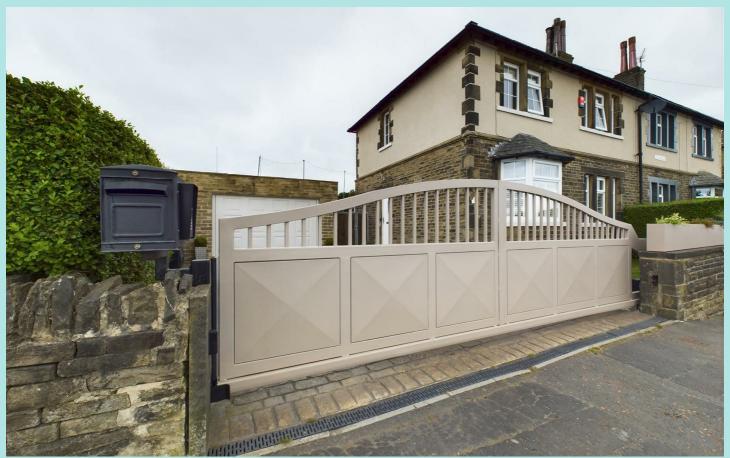

### Accommodation

The Entrance Hall at the side of the property has a modern composite external door and useful storage cupboard. Cloakroom with a corner WC and wash hand basin. A stunning large Lounge/Dining Area has a cast-iron multifuel stove to one corner, laminate flooring, Velux roof lights and French doors leading to and overlooking the rear gardens. This is then open to a superbly fitted Kitchen with range of contemporary units quartz worktops and a central island including breakfast bar. There is a separate large cupboard with plumbing for the washing machine and dishwasher. A separate Sitting Room has a contemporary electric fire and bay window to the front with pleasant aspect. On the first floor The main Double Bedroom is at the front of the property with a range a full length fitted wardrobes. Second Double Bedroom also to the front of the property with pleasant aspect and the third Bedroom is a small double at the rear of the property. Bathroom with modern white suite, shower unit and fully tiled walls. Landing with drop ladder to the loft. The property is approached through electric control gates where a large cobble effect drive provide ample parking and leads to a double car garage. Small lawn garden to the front. To the side and rear of the property are delightful enclosed gardens with timber decking lawn areas, flowerbeds shrubs and a quirky Garden Room with bar and doors leading to and overlooking the gardens