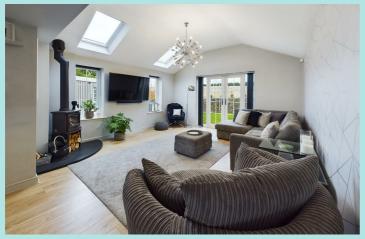

### Accommodation

The Entrance Hall at the side of the property has a modern composite external door and useful storage cupboard. Cloakroom with a corner WC and wash hand basin. A stunning large Lounge/Dining Area has a cast-iron multifuel stove to one corner, laminate flooring, Velux roof lights and French doors leading to and overlooking the rear gardens. This is then open to a superbly fitted Kitchen with range of contemporary units quartz worktops and a central island including breakfast bar. There is a separate large cupboard with plumbing for the washing machine and dishwasher. A separate Sitting Room has a contemporary electric fire and bay window to the front with pleasant aspect. On the first floor The main Double Bedroom is at the front of the property with a range a full length fitted wardrobes. Second Double Bedroom also to the front of the property with pleasant aspect and the third Bedroom is a small double at the rear of the property. Bathroom with modern white suite, shower unit and fully tiled walls. Landing with drop ladder to the loft. The property is approached through electric control gates where a large cobble effect drive provide ample parking and leads to a double car garage. Small lawn garden to the front. To the side and rear of the property are delightful enclosed gardens with timber decking lawn areas, flowerbeds shrubs and a quirky Garden Room with bar and doors leading to and overlooking the gardens