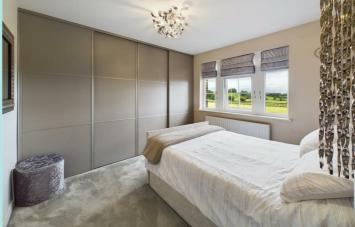

### Accommodation

The Entrance Hall at the side of the property has a modern composite external door and useful storage cupboard. Cloakroom with a corner WC and wash hand basin. A stunning large Lounge/Dining Area has a cast-iron multifuel stove to one corner, laminate flooring, Velux roof lights and French doors leading to and overlooking the rear gardens. This is then open to a superbly fitted Kitchen with range of contemporary units quartz worktops and a central island including breakfast bar. There is a separate large cupboard with plumbing for the washing machine and dishwasher. A separate Sitting Room has a contemporary electric fire and bay window to the front with pleasant aspect. On the first floor The main Double Bedroom is at the front of the property with a range a full length fitted wardrobes. Second Double Bedroom also to the front of the property with pleasant aspect and the third Bedroom is a small double at the rear of the property. Bathroom with modern white suite, shower unit and fully tiled walls. Landing with drop ladder to the loft. The property is approached through electric control gates where a large cobble effect drive provide ample parking and leads to a double car garage. Small lawn garden to the front. To the side and rear of the property are delightful enclosed gardens with timber decking lawn areas, flowerbeds shrubs and a quirky Garden Room with bar and doors leading to and overlooking the gardens