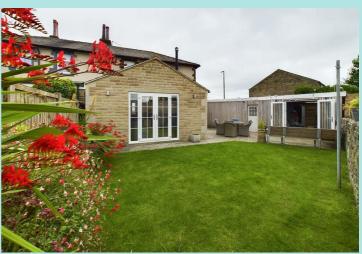

### Accommodation

The Entrance Hall at the side of the property has a modern composite external door and useful storage cupboard. Cloakroom with a corner WC and wash hand basin. A stunning large Lounge/Dining Area has a cast-iron multifuel stove to one corner, laminate flooring, Velux roof lights and French doors leading to and overlooking the rear gardens. This is then open to a superbly fitted Kitchen with range of contemporary units quartz worktops and a central island including breakfast bar. There is a separate large cupboard with plumbing for the washing machine and dishwasher. A separate Sitting Room has a contemporary electric fire and bay window to the front with pleasant aspect. On the first floor The main Double Bedroom is at the front of the property with a range a full length fitted wardrobes. Second Double Bedroom also to the front of the property with pleasant aspect and the third Bedroom is a small double at the rear of the property. Bathroom with modern white suite, shower unit and fully tiled walls. Landing with drop ladder to the loft. The property is approached through electric control gates where a large cobble effect drive provide ample parking and leads to a double car garage. Small lawn garden to the front. To the side and rear of the property are delightful enclosed gardens with timber decking lawn areas, flowerbeds shrubs and a quirky Garden Room with bar and doors leading to and overlooking the gardens