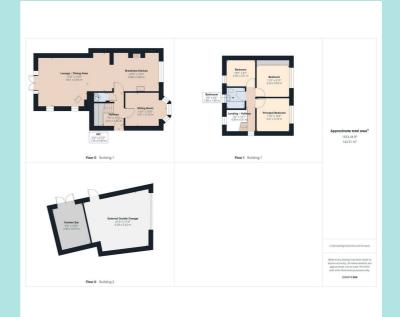

### Accommodation

The Entrance Hall at the side of the property has a modern composite external door and useful storage cupboard. Cloakroom with a corner WC and wash hand basin. A stunning large Lounge/Dining Area has a cast-iron multifuel stove to one corner, laminate flooring, Velux roof lights and French doors leading to and overlooking the rear gardens. This is then open to a superbly fitted Kitchen with range of contemporary units quartz worktops and a central island including breakfast bar. There is a separate large cupboard with plumbing for the washing machine and dishwasher. A separate Sitting Room has a contemporary electric fire and bay window to the front with pleasant aspect. On the first floor The main Double Bedroom is at the front of the property with a range a full length fitted wardrobes. Second Double Bedroom also to the front of the property with pleasant aspect and the third Bedroom is a small double at the rear of the property. Bathroom with modern white suite, shower unit and fully tiled walls. Landing with drop ladder to the loft. The property is approached through electric control gates where a large cobble effect drive provide ample parking and leads to a double car garage. Small lawn garden to the front. To the side and rear of the property are delightful enclosed gardens with timber decking lawn areas, flowerbeds shrubs and a quirky Garden Room with bar and doors leading to and overlooking the gardens