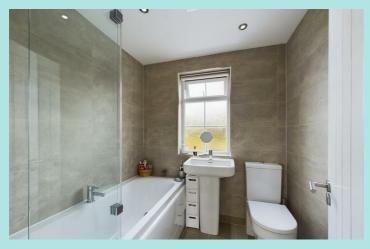

### Accommodation

The Entrance Hall at the side of the property has a modern composite external door and useful storage cupboard. Cloakroom with a corner WC and wash hand basin. A stunning large Lounge/Dining Area has a cast-iron multifuel stove to one corner, laminate flooring, Velux roof lights and French doors leading to and overlooking the rear gardens. This is then open to a superbly fitted Kitchen with range of contemporary units quartz worktops and a central island including breakfast bar. There is a separate large cupboard with plumbing for the washing machine and dishwasher. A separate Sitting Room has a contemporary electric fire and bay window to the front with pleasant aspect. On the first floor The main Double Bedroom is at the front of the property with a range a full length fitted wardrobes. Second Double Bedroom also to the front of the property with pleasant aspect and the third Bedroom is a small double at the rear of the property. Bathroom with modern white suite, shower unit and fully tiled walls. Landing with drop ladder to the loft. The property is approached through electric control gates where a large cobble effect drive provide ample parking and leads to a double car garage. Small lawn garden to the front. To the side and rear of the property are delightful enclosed gardens with timber decking lawn areas, flowerbeds shrubs and a quirky Garden Room with bar and doors leading to and overlooking the gardens