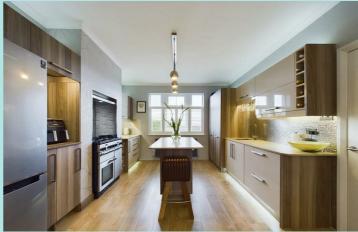

### Accommodation

The Entrance Hall at the side of the property has a modern composite external door and useful storage cupboard. Cloakroom with a corner WC and wash hand basin. A stunning large Lounge/Dining Area has a cast-iron multifuel stove to one corner, laminate flooring, Velux roof lights and French doors leading to and overlooking the rear gardens. This is then open to a superbly fitted Kitchen with range of contemporary units quartz worktops and a central island including breakfast bar. There is a separate large cupboard with plumbing for the washing machine and dishwasher. A separate Sitting Room has a contemporary electric fire and bay window to the front with pleasant aspect. On the first floor The main Double Bedroom is at the front of the property with a range a full length fitted wardrobes. Second Double Bedroom also to the front of the property with pleasant aspect and the third Bedroom is a small double at the rear of the property. Bathroom with modern white suite, shower unit and fully tiled walls. Landing with drop ladder to the loft. The property is approached through electric control gates where a large cobble effect drive provide ample parking and leads to a double car garage. Small lawn garden to the front. To the side and rear of the property are delightful enclosed gardens with timber decking lawn areas, flowerbeds shrubs and a quirky Garden Room with bar and doors leading to and overlooking the gardens