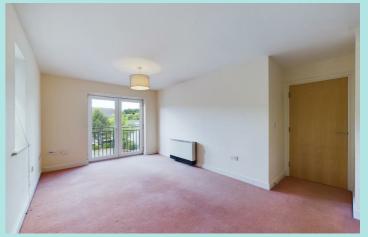

#### Accomodation

On the ground floor is a communal entrance lobby with postbox as an an intercom for the inner entrance door. Apartment 8 is then on the first floor.

There's a large Entrance Hall with cloakroom cupboard and separate storage cupboard with a hot water system. A good size Lounge has French doors to a Juliet balcony with pleasant aspect. This is then open to the Kitchen with range of modern units built-in cooker, hob, extractor hood, washing machine and fridge freezer. There are two double Bedrooms one of which has large freestanding wardrobes. The Bathroom has a modern white suite with shower unit, complimentary tiling and shaver point.