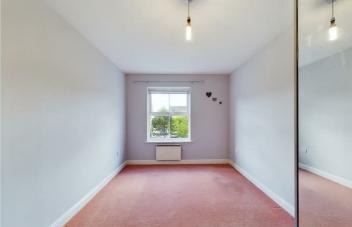

#### Accomodation

On the ground floor is a communal entrance lobby with postbox as an an intercom for the inner entrance door. Apartment 8 is then on the first floor.

There's a large Entrance Hall with cloakroom cupboard and separate storage cupboard with a hot water system. A good size Lounge has French doors to a Juliet balcony with pleasant aspect. This is then open to the Kitchen with range of modern units built-in cooker, hob, extractor hood, washing machine and fridge freezer. There are two double Bedrooms one of which has large freestanding wardrobes. The Bathroom has a modern white suite with shower unit, complimentary tiling and shaver point.