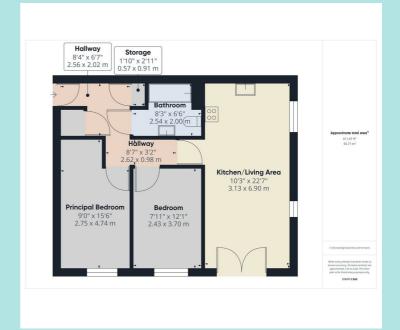

#### Accomodation

On the ground floor is a communal entrance lobby with postbox as an an intercom for the inner entrance door. Apartment 8 is then on the first floor.

There's a large Entrance Hall with cloakroom cupboard and separate storage cupboard with a hot water system. A good size Lounge has French doors to a Juliet balcony with pleasant aspect. This is then open to the Kitchen with range of modern units built-in cooker, hob, extractor hood, washing machine and fridge freezer. There are two double Bedrooms one of which has large freestanding wardrobes. The Bathroom has a modern white suite with shower unit, complimentary tiling and shaver point.