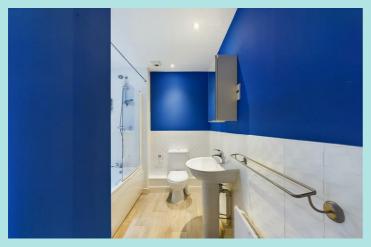

#### Accomodation

On the ground floor is a communal entrance lobby with postbox as an an intercom for the inner entrance door. Apartment 8 is then on the first floor.

There's a large Entrance Hall with cloakroom cupboard and separate storage cupboard with a hot water system. A good size Lounge has French doors to a Juliet balcony with pleasant aspect. This is then open to the Kitchen with range of modern units built-in cooker, hob, extractor hood, washing machine and fridge freezer. There are two double Bedrooms one of which has large freestanding wardrobes. The Bathroom has a modern white suite with shower unit, complimentary tiling and shaver point.