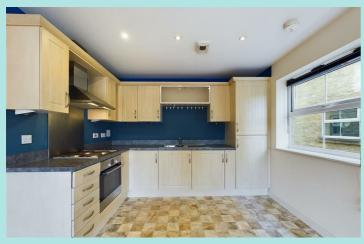

#### Accomodation

On the ground floor is a communal entrance lobby with postbox as an an intercom for the inner entrance door. Apartment 8 is then on the first floor.

There's a large Entrance Hall with cloakroom cupboard and separate storage cupboard with a hot water system. A good size Lounge has French doors to a Juliet balcony with pleasant aspect. This is then open to the Kitchen with range of modern units built-in cooker, hob, extractor hood, washing machine and fridge freezer. There are two double Bedrooms one of which has large freestanding wardrobes. The Bathroom has a modern white suite with shower unit, complimentary tiling and shaver point.