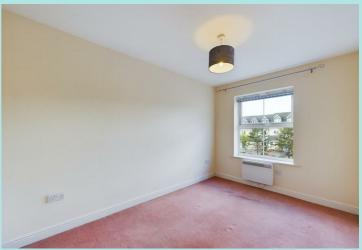

#### Accomodation

On the ground floor is a communal entrance lobby with postbox as an an intercom for the inner entrance door. Apartment 8 is then on the first floor.

There's a large Entrance Hall with cloakroom cupboard and separate storage cupboard with a hot water system. A good size Lounge has French doors to a Juliet balcony with pleasant aspect. This is then open to the Kitchen with range of modern units built-in cooker, hob, extractor hood, washing machine and fridge freezer. There are two double Bedrooms one of which has large freestanding wardrobes. The Bathroom has a modern white suite with shower unit, complimentary tiling and shaver point.