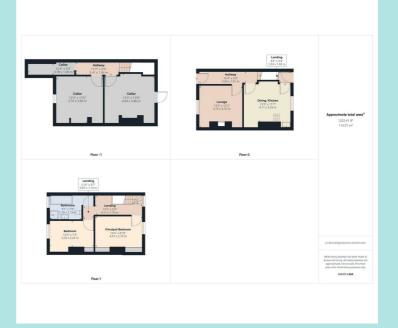

### Accommodation

There's a good size keeping Cellar with stone table and shelving. Adjoining this is a large Utility Room with plumbing for washing machine and gas central heating boiler.

On the ground floor is an Entrance Hall with modern composite external door.A good size Lounge at the front of the property has living flame gas fire and fireplace. The Dining Kitchen has range of cupboards and sink unit but would benefit from being refitted. Gas cooker included.Rear Entrance Lobby.

On the first floor, there's a Double Bedroom to the rear of the property with cast-iron fireplace pine fitted wardrobes and pleasant aspect. The second Double Bedroom overlooks the front of the property and has fitted wardrobes. The Bathroom has a white suite including WC wash and basin panelled bath and separate fully tiled shower cubicle. Landing .