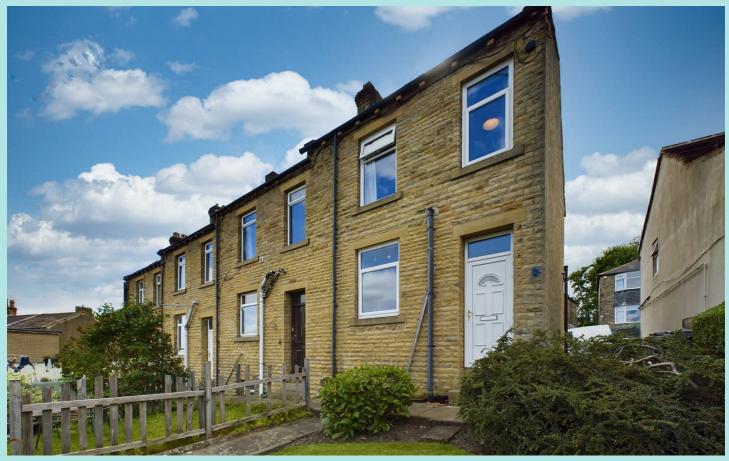

# 210 Thornhill Road

Brighouse, HD6 3HL

£140,000

This stone built end terrace house offers an ideal first time purchase together with pleasant gardens to the rear. Step inside you will appreciate the property has generous size rooms throughout so it would benefit from some updating of some of the fixtures and fittings. The property does have gas central heating and UPVC double glazing.

#### Location

The property fronts on Thornhill Road less than a mile from the town centre and within walking distance of the local park and shops. This is a convenient location and for those needing to commute as junction 24 of the M62 is less than a 10 minute drive away.