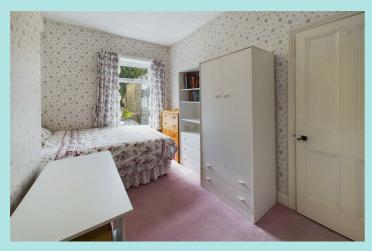

On the first floor, there's a Double Bedroom to the rear of the property with cast-iron fireplace pine fitted wardrobes and pleasant aspect. The second Double Bedroom overlooks the front of the property and has fitted wardrobes. The Bathroom has a white suite including WC wash and basin panelled bath and separate fully tiled shower cubicle. Landing .