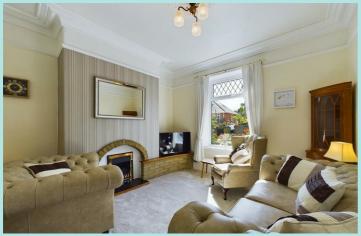

### Accommodation

There's a good size keeping Cellar with stone table and shelving. Adjoining this is a large Utility Room with plumbing for washing machine and gas central heating boiler.

On the ground floor is an Entrance Hall with modern composite external door.A good size Lounge at the front of the property has living flame gas fire and fireplace. The Dining Kitchen has range of cupboards and sink unit but would benefit from being refitted. Gas cooker included.Rear Entrance Lobby.