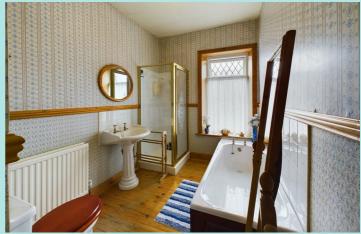

On the first floor, there's a Double Bedroom to the rear of the property with cast-iron fireplace pine fitted wardrobes and pleasant aspect. The second Double Bedroom overlooks the front of the property and has fitted wardrobes. The Bathroom has a white suite including WC wash and basin panelled bath and separate fully tiled shower cubicle. Landing .