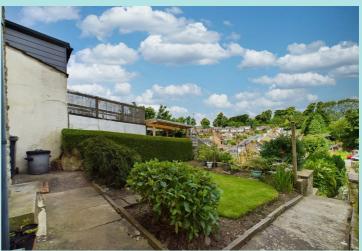

At the front of the property is a small walled rose garden. To the rear is a very pleasant lawned and flowerbed garden with shrubs. Shared steps and access down onto Castlefields Drive. NB the land beyond the garden has been sold separately as a single building plot accessed from Castlefields Drive.