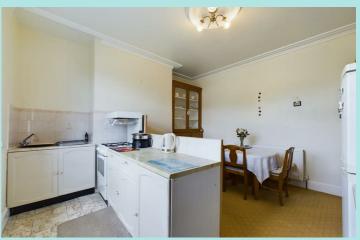

### Accommodation

There's a good size keeping Cellar with stone table and shelving. Adjoining this is a large Utility Room with plumbing for washing machine and gas central heating boiler.

On the ground floor is an Entrance Hall with modern composite external door.A good size Lounge at the front of the property has living flame gas fire and fireplace. The Dining Kitchen has range of cupboards and sink unit but would benefit from being refitted. Gas cooker included.Rear Entrance Lobby.