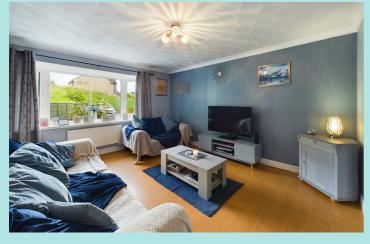

## Accommodation

There's an entrance lobby with composite external door and useful under stairs storage cupboard. A good size Lounge has a bow window with pleasant aspect to the front and an open staircase. The dining Kitchen has a range of white fronted base and wall units with worktops, complementary tiling and a built-in cooker and hob. Patio doors then lead to a superb large uPVC conservatory with doors leading to, and overlooking, the rear garden.