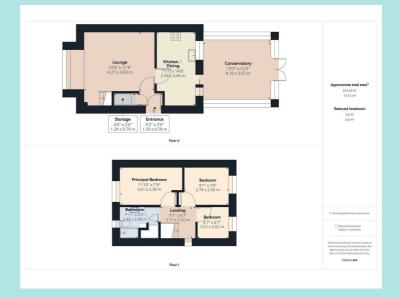

## Accommodation

There's an entrance lobby with composite external door and useful under stairs storage cupboard. A good size Lounge has a bow window with pleasant aspect to the front and an open staircase. The dining Kitchen has a range of white fronted base and wall units with worktops, complementary tiling and a built-in cooker and hob. Patio doors then lead to a superb large uPVC conservatory with doors leading to, and overlooking, the rear garden.

To the first floor, the main bedroom is at the front of the property with pleasant aspect. The second small double bedroom is at the rear of the property, and the third bedroom is a single. The Shower room has a modern white suite with large shower cubicle, wash hand basin and WC. There is a storage cupboard housing combination central heating boiler. The landing has a drop ladder to a part boarded loft.