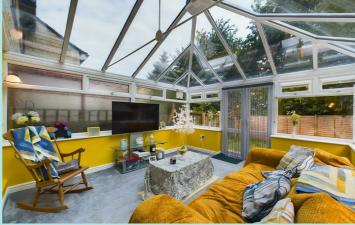

## Accommodation

There's an entrance lobby with composite external door and useful under stairs storage cupboard. A good size Lounge has a bow window with pleasant aspect to the front and an open staircase. The dining Kitchen has a range of white fronted base and wall units with worktops, complementary tiling and a built-in cooker and hob. Patio doors then lead to a superb large uPVC conservatory with doors leading to, and overlooking, the rear garden.