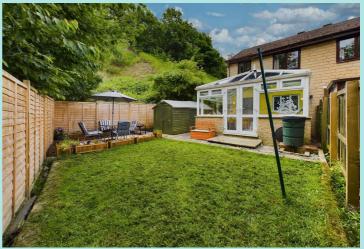

To the front of property is a small garden with stone chippings and a tarmac drive at the side provides ample off street parking for three cars. The rear gardens are enclosed offering a high degree of privacy with a lawned area patios and a large garden shed.