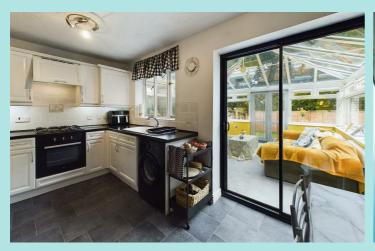

## Accommodation

There's an entrance lobby with composite external door and useful under stairs storage cupboard. A good size Lounge has a bow window with pleasant aspect to the front and an open staircase. The dining Kitchen has a range of white fronted base and wall units with worktops, complementary tiling and a built-in cooker and hob. Patio doors then lead to a superb large uPVC conservatory with doors leading to, and overlooking, the rear garden.