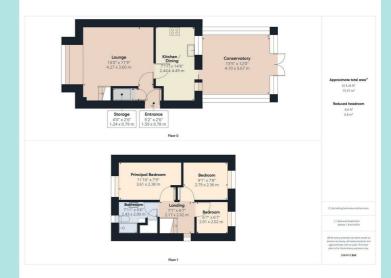

#### Accommodation

There's an entrance lobby with composite external door and useful under stairs storage cupboard. A good size Lounge has a bow window with pleasant aspect to the front and an open staircase. The dining Kitchen has a range of white fronted base and wall units with worktops, complementary tiling and a built-in cooker and hob. Patio doors then lead to a superb large uPVC conservatory with doors leading to, and overlooking, the rear garden.

To the first floor, the main bedroom is at the front of the property with pleasant aspect. The second small double bedroom is at the rear of the property, and the third bedroom is a single. The Shower room has a modern white suite with large shower cubicle, wash hand basin and WC. There is a storage cupboard housing combination central heating boiler. The landing has a drop ladder to a part boarded loft.

To the front of property is a small garden with stone chippings and a tarmac drive at the side provides ample off street parking for three cars. The rear gardens are enclosed offering a high degree of privacy with a lawned area patios and a large garden shed.