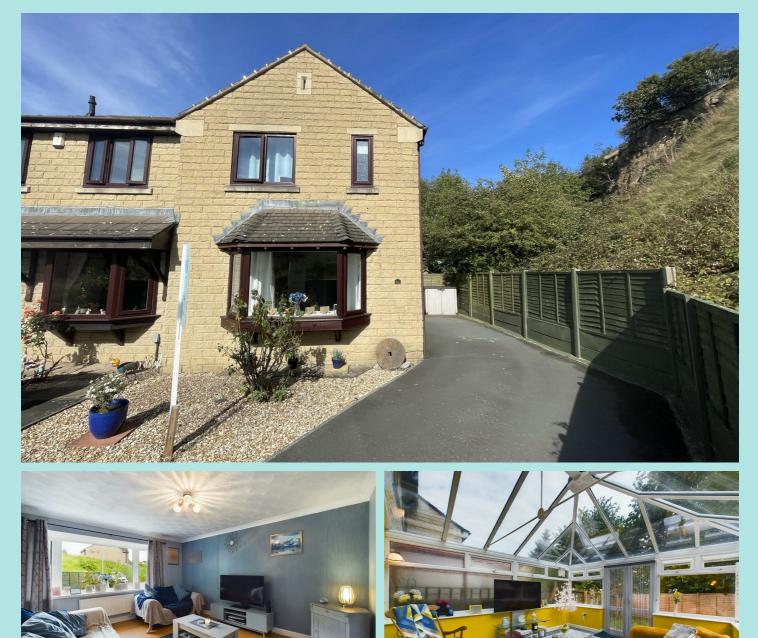

#### Location

Number 41 occupies what is possibly the best plot at the very head of this popular residential cul-de-sac. It is not overlooked at the front and backs onto a small wooded area. Standing off Rastrick Common this is also a most convenient location close to local schools and with the town centre and its facilities less than a mile away. Brighouse train station is also close by.

#### Accommodation

There's an entrance lobby with composite external door and useful under stairs storage cupboard. A good size Lounge has a bow window with pleasant aspect to the front and an open staircase. The dining Kitchen has a range of white fronted base and wall units with worktops, complementary tiling and a built-in cooker and hob. Patio doors then lead to a superb large uPVC conservatory with doors leading to, and overlooking, the rear garden.

To the front of property is a small garden with stone chippings and a tarmac drive at the side provides ample off street parking for three cars. The rear gardens are enclosed offering a high degree of privacy with a lawned area patios and a large garden shed.