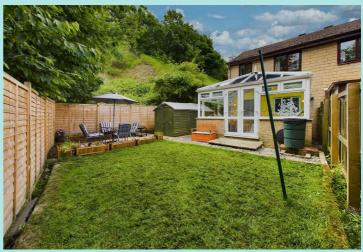

To the front of property is a small garden with stone chippings and a tarmac drive at the side provides ample off street parking for three cars. The rear gardens are enclosed offering a high degree of privacy with a lawned area patios and a large garden shed.