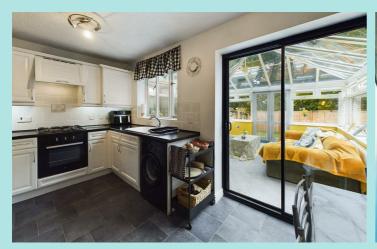

#### Accommodation

There's an entrance lobby with composite external door and useful under stairs storage cupboard. A good size Lounge has a bow window with pleasant aspect to the front and an open staircase. The dining Kitchen has a range of white fronted base and wall units with worktops, complementary tiling and a built-in cooker and hob. Patio doors then lead to a superb large uPVC conservatory with doors leading to, and overlooking, the rear garden.