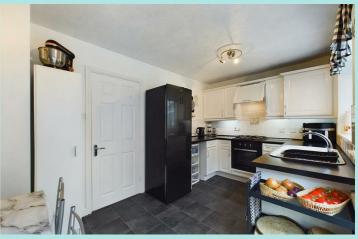

## Accommodation

There's an entrance lobby with composite external door and useful under stairs storage cupboard. A good size Lounge has a bow window with pleasant aspect to the front and an open staircase. The dining Kitchen has a range of white fronted base and wall units with worktops, complementary tiling and a built-in cooker and hob. Patio doors then lead to a superb large uPVC conservatory with doors leading to, and overlooking, the rear garden.