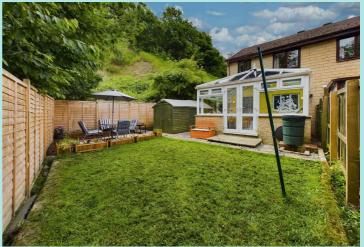

To the front of property is a small garden with stone chippings and a tarmac drive at the side provides ample off street parking for three cars. The rear gardens are enclosed offering a high degree of privacy with a lawned area patios and a large garden shed.