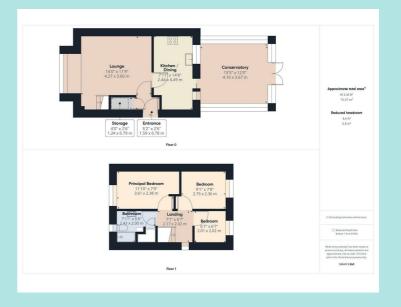

## Accommodation

There's an entrance lobby with composite external door and useful under stairs storage cupboard. A good size Lounge has a bow window with pleasant aspect to the front and an open staircase. The dining Kitchen has a range of white fronted base and wall units with worktops, complementary tiling and a built-in cooker and hob. Patio doors then lead to a superb large uPVC conservatory with doors leading to, and overlooking, the rear garden.

To the first floor, the main bedroom is at the front of the property with pleasant aspect. The second small double bedroom is at the rear of the property, and the third bedroom is a single. The Shower room has a modern white suite with large shower cubicle, wash hand basin and WC. There is a storage cupboard housing combination central heating boiler. The landing has a drop ladder to a part boarded loft.