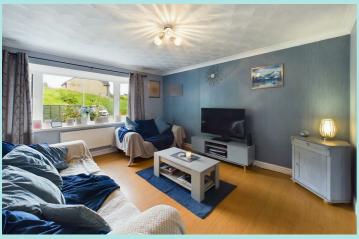

## Accommodation

There's an entrance lobby with composite external door and useful under stairs storage cupboard. A good size Lounge has a bow window with pleasant aspect to the front and an open staircase. The dining Kitchen has a range of white fronted base and wall units with worktops, complementary tiling and a built-in cooker and hob. Patio doors then lead to a superb large uPVC conservatory with doors leading to, and overlooking, the rear garden.