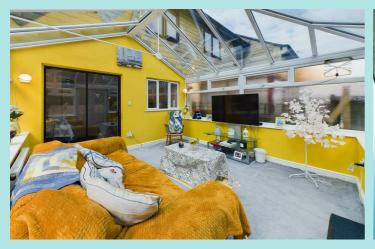

## 41 Sugden Close

Brighouse, HD6 3EQ

£250,000 Freehold

This three bedroomed end townhouse has been enhanced by a large conservatory extension to the rear and provides an ideal home for a first time buyer or young family. The accommodation is well presented, has private gardens and ample off street parking.

## Accommodation

There's an entrance lobby with composite external door and useful under stairs storage cupboard. A good size Lounge has a bow window with pleasant aspect to the front and an open staircase. The dining Kitchen has a range of white fronted base and wall units with worktops, complementary tiling and a built-in cooker and hob. Patio doors then lead to a superb large uPVC conservatory with doors leading to, and overlooking, the rear garden.