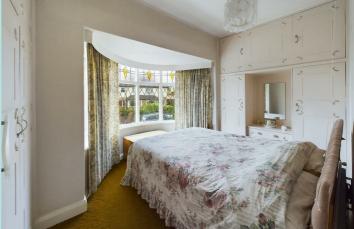

## Accommodation

There is a side entrance lobby which leads to the lounge at the front of the property with bay window and pleasant aspect. The dining room has a gas fire with back boiler for the central heating system and a useful stair storage area. The kitchen is at the rear of the property with sink unit base units and wall units. Skylight window and rear access door. On the first floor are three bedrooms a double at the front with fitted wardrobes and a bay window. The further two bedrooms are both singles. Bathroom with a three piece turquoise coloured suite and complementary tiling.