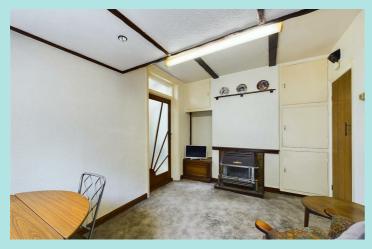

## Accommodation

There is a side entrance lobby which leads to the lounge at the front of the property with bay window and pleasant aspect. The dining room has a gas fire with back boiler for the central heating system and a useful stair storage area. The kitchen is at the rear of the property with sink unit base units and wall units. Skylight window and rear access door. On the first floor are three bedrooms a double at the front with fitted wardrobes and a bay window. The further two bedrooms are both singles. Bathroom with a three piece turquoise coloured suite and complementary tiling.