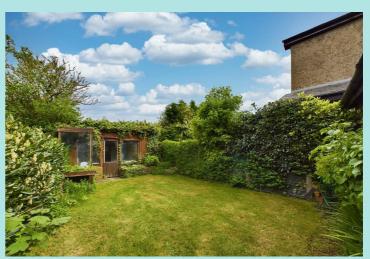

At the front of property is a lawned and shrub garden whilst a tarmac drive provides off street parking and leads to a single car garage with small workshop to the rear. The rear gardens have lawned and shrubed areas and are enclosed with high degree of privacy. There is also a useful vegetable/allotment plot.