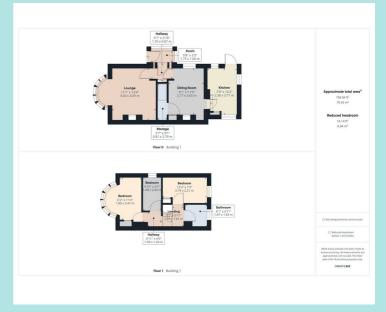

## Accommodation

There is a side entrance lobby which leads to the lounge at the front of the property with bay window and pleasant aspect. The dining room has a gas fire with back boiler for the central heating system and a useful stair storage area. The kitchen is at the rear of the property with sink unit base units and wall units. Skylight window and rear access door. On the first floor are three bedrooms a double at the front with fitted wardrobes and a bay window. The further two bedrooms are both singles. Bathroom with a three piece turquoise coloured suite and complementary tiling.