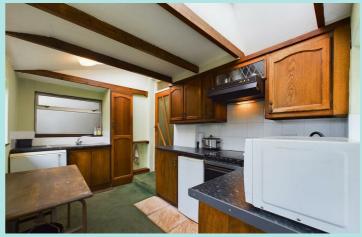

## Accommodation

There is a side entrance lobby which leads to the lounge at the front of the property with bay window and pleasant aspect. The dining room has a gas fire with back boiler for the central heating system and a useful stair storage area. The kitchen is at the rear of the property with sink unit base units and wall units. Skylight window and rear access door. On the first floor are three bedrooms a double at the front with fitted wardrobes and a bay window. The further two bedrooms are both singles. Bathroom with a three piece turquoise coloured suite and complementary tiling.