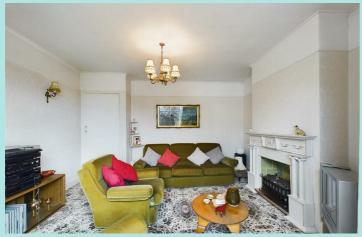

## Accommodation

There is a side entrance lobby which leads to the lounge at the front of the property with bay window and pleasant aspect. The dining room has a gas fire with back boiler for the central heating system and a useful stair storage area. The kitchen is at the rear of the property with sink unit base units and wall units. Skylight window and rear access door. On the first floor are three bedrooms a double at the front with fitted wardrobes and a bay window. The further two bedrooms are both singles. Bathroom with a three piece turquoise coloured suite and complementary tiling.