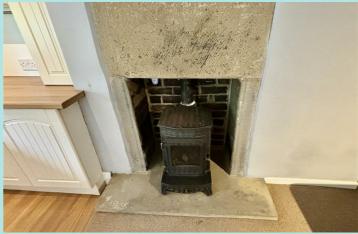

## 11 Goit Side

Halifax, HX2 6SY

£220,000

Nestled within a charming village setting, this delightful 2 bedroom cottage exudes character and warmth. Step inside to discover a cosy interior featuring beamed ceilings and a gas stove, creating a homely atmosphere perfect for relaxation. The rear garden offers a picturesque view of a gentle stream and leafy trees, providing a serene backdrop for outdoor enjoyment. Low maintenance flagged gardens at both the front and rear of the property ensures easy upkeep, allowing you to spend your time enjoying the surroundings rather than tending to the garden. With two well-proportioned bedrooms and a layout spanning three floors, this cottage offers a comfortable and inviting living space. Original features add a touch of history and charm to the property, enhancing its unique appeal. Additional comforts include gas fired central heating and uPVC glazing, providing modern convenience in a traditional setting.