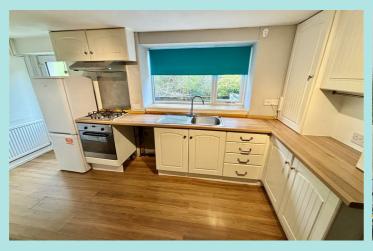

## 11 Goit Side

Halifax, HX2 6SY

£220,000

Nestled within a charming village setting, this delightful 2 bedroom cottage exudes character and warmth. Step inside to discover a cosy interior featuring beamed ceilings and a gas stove, creating a homely atmosphere perfect for relaxation. The rear garden offers a picturesque view of a gentle stream and leafy trees, providing a serene backdrop for outdoor enjoyment. Low maintenance flagged gardens at both the front and rear of the property ensures easy upkeep, allowing you to spend your time enjoying the surroundings rather than tending to the garden. With two well-proportioned bedrooms and a layout spanning three floors, this cottage offers a comfortable and inviting living space. Original features add a touch of history and charm to the property, enhancing its unique appeal. Additional comforts include gas fired central heating and uPVC glazing, providing modern convenience in a traditional setting.