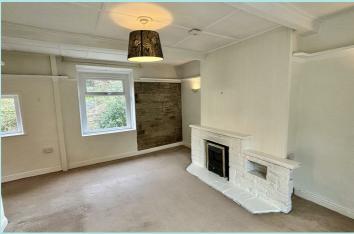

## 11 Goit Side

Halifax, HX2 6SY

£220,000

Nestled within a charming village setting, this delightful 2 bedroom cottage exudes character and warmth. Step inside to discover a cosy interior featuring beamed ceilings and a gas stove, creating a homely atmosphere perfect for relaxation. The rear garden offers a picturesque view of a gentle stream and leafy trees, providing a serene backdrop for outdoor enjoyment. Low maintenance flagged gardens at both the front and rear of the property ensures easy upkeep, allowing you to spend your time enjoying the surroundings rather than tending to the garden. With two well-proportioned bedrooms and a layout spanning three floors, this cottage offers a comfortable and inviting living space. Original features add a touch of history and charm to the property, enhancing its unique appeal. Additional comforts include gas fired central heating and uPVC glazing, providing modern convenience in a traditional setting.