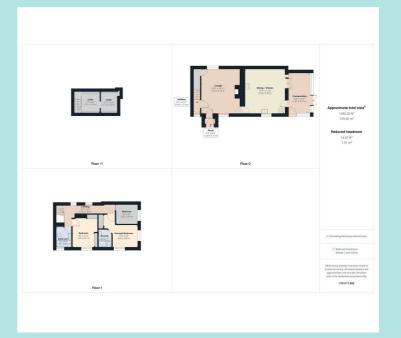

#### Accommodation

There is a composite door on the entrance porch, which then leads to a large lounge with feature fireplace and stove. The very spacious dining kitchen has a range of modern cream gloss, base units, wall units and built-in cooker and hob. There is a quarry tiled floor gas stove And French doors leading to the conservatory. The hardwood Conservatory overlooks the private side gardens. On the first floor the main bedroom has a range of fitted wardrobes and an ensuite shower room with a modern white suite and complimentary tiling. The second bedroom also has a range of fitted wardrobes whilst the third bedroom overlooks the gardens. The bathroom has a three-piece cream suite with complimentary tiling. Landing with pleasant aspect.