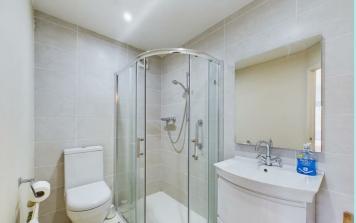

#### Accommodation

There is a composite door on the entrance porch, which then leads to a large lounge with feature fireplace and stove. The very spacious dining kitchen has a range of modern cream gloss, base units, wall units and built-in cooker and hob. There is a quarry tiled floor gas stove And French doors leading to the conservatory. The hardwood Conservatory overlooks the private side gardens. On the first floor the main bedroom has a range of fitted wardrobes and an ensuite shower room with a modern white suite and complimentary tiling. The second bedroom also has a range of fitted wardrobes whilst the third bedroom overlooks the gardens. The bathroom has a three-piece cream suite with complimentary tiling. Landing with pleasant aspect.