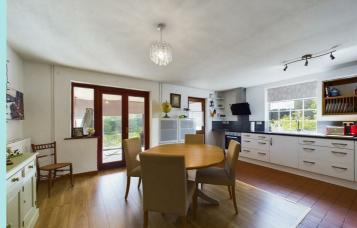

#### Accommodation

There is a composite door on the entrance porch, which then leads to a large lounge with feature fireplace and stove. The very spacious dining kitchen has a range of modern cream gloss, base units, wall units and built-in cooker and hob. There is a quarry tiled floor gas stove And French doors leading to the conservatory. The hardwood Conservatory overlooks the private side gardens. On the first floor the main bedroom has a range of fitted wardrobes and an ensuite shower room with a modern white suite and complimentary tiling. The second bedroom also has a range of fitted wardrobes whilst the third bedroom overlooks the gardens. The bathroom has a three-piece cream suite with complimentary tiling. Landing with pleasant aspect.