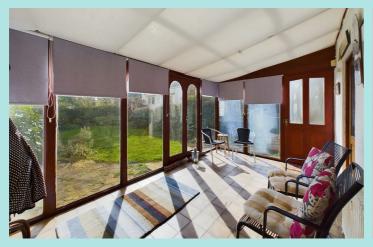

#### Accommodation

There is a composite door on the entrance porch, which then leads to a large lounge with feature fireplace and stove. The very spacious dining kitchen has a range of modern cream gloss, base units, wall units and built-in cooker and hob. There is a quarry tiled floor gas stove And French doors leading to the conservatory. The hardwood Conservatory overlooks the private side gardens. On the first floor the main bedroom has a range of fitted wardrobes and an ensuite shower room with a modern white suite and complimentary tiling. The second bedroom also has a range of fitted wardrobes whilst the third bedroom overlooks the gardens. The bathroom has a three-piece cream suite with complimentary tiling. Landing with pleasant aspect.