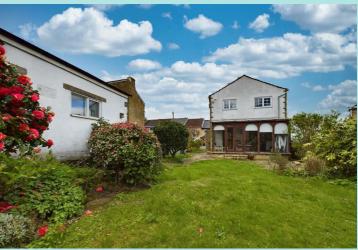

The driveway of Church Lane provides ample parking for several cars and leads to a large double car garage 6.3 m x 6 m. The garage has light and power and two up and over doors one of which is electric. This is also an ideal space for those needing a workshop. The principal garden lies to the side of the property with a lawn, paved areas and shrubs. Further lawn and flowerbedded gardens to the front.