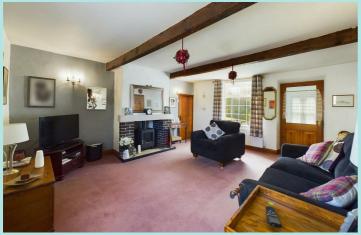

#### Accommodation

There is a composite door on the entrance porch, which then leads to a large lounge with feature fireplace and stove. The very spacious dining kitchen has a range of modern cream gloss, base units, wall units and built-in cooker and hob. There is a quarry tiled floor gas stove And French doors leading to the conservatory. The hardwood Conservatory overlooks the private side gardens. On the first floor the main bedroom has a range of fitted wardrobes and an ensuite shower room with a modern white suite and complimentary tiling. The second bedroom also has a range of fitted wardrobes whilst the third bedroom overlooks the gardens. The bathroom has a three-piece cream suite with complimentary tiling. Landing with pleasant aspect.