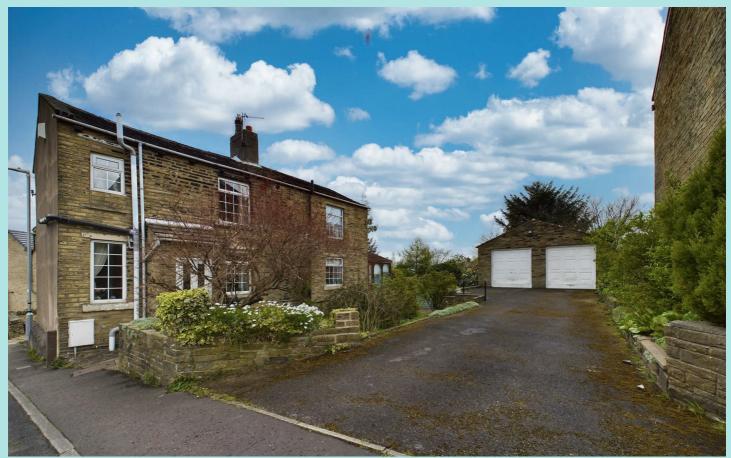

# 51 Church Lane

Elland, HX5 9QB

£315,000 Freehold

This stone built detached house offers a very generous sized three bedroom home together with delightful private gardens ample parking for several cars and a large double car garage. The property features, generous sized rooms, has an ensuite shower room to the main bedroom, conservatory and large dining kitchen. Step inside and you will appreciate it does require some refitting and renovation. This therefore gives the opportunity to create a home to one's own style and taste.

#### Location

The property stands at the bottom of Church Lane, just off Lower Edge, Road twist, Rastrick and Elland . This is a popular location close to Old Earth Primary School and less than ten minutes drive from Junctio24 of the M62 .

The driveway of Church Lane provides ample parking for several cars and leads to a large double car garage 6.3 m x 6 m. The garage has light and power and two up and over doors one of which is electric. This is also an ideal space for those needing a workshop. The principal garden lies to the side of the property with a lawn, paved areas and shrubs. Further lawn and flowerbedded gardens to the front.