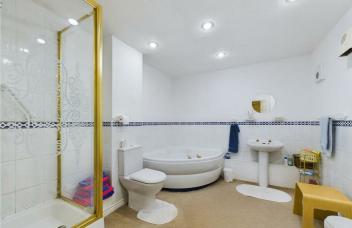

## Accommodation

There is a main communal entrance with intercom system and then steps or lift to all floors. On the second floor there are post boxes and the entrance to Apartment 63 which has a good sized Hallway with walk in Storeroom . A large Lounge has a high level window and is open to the Dining Kitchen with a good range of units complementary tiling and built in cooker and hob. The Main Bedroom is a large double with a range of wardrobes included. The Bathroom has a corner bath, wc, basin and separate shower cubicle . A staircase then leads to the Mezzanine Second Large Bedroom which is open to and overlooks part of the Lounge. Storage cupboard with hot water tank.