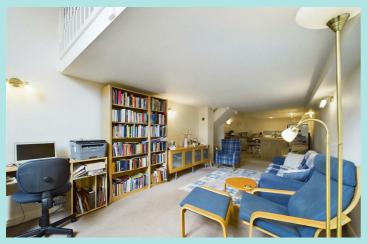

## Accommodation

There is a main communal entrance with intercom system and then steps or lift to all floors. On the second floor there are post boxes and the entrance to Apartment 63 which has a good sized Hallway with walk in Storeroom . A large Lounge has a high level window and is open to the Dining Kitchen with a good range of units complementary tiling and built in cooker and hob. The Main Bedroom is a large double with a range of wardrobes included. The Bathroom has a corner bath, wc, basin and separate shower cubicle . A staircase then leads to the Mezzanine Second Large Bedroom which is open to and overlooks part of the Lounge. Storage cupboard with hot water tank.