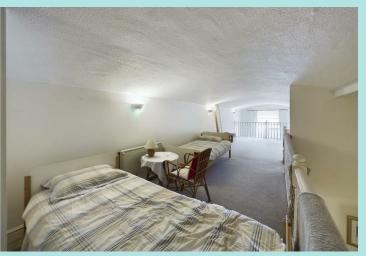

## Accommodation

There is a main communal entrance with intercom system and then steps or lift to all floors. On the second floor there are post boxes and the entrance to Apartment 63 which has a good sized Hallway with walk in Storeroom . A large Lounge has a high level window and is open to the Dining Kitchen with a good range of units complementary tiling and built in cooker and hob. The Main Bedroom is a large double with a range of wardrobes included. The Bathroom has a corner bath, wc, basin and separate shower cubicle . A staircase then leads to the Mezzanine Second Large Bedroom which is open to and overlooks part of the Lounge. Storage cupboard with hot water tank.