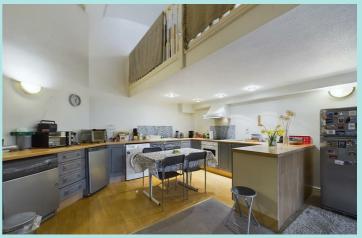

## Accommodation

There is a main communal entrance with intercom system and then steps or lift to all floors. On the second floor there are post boxes and the entrance to Apartment 63 which has a good sized Hallway with walk in Storeroom . A large Lounge has a high level window and is open to the Dining Kitchen with a good range of units complementary tiling and built in cooker and hob. The Main Bedroom is a large double with a range of wardrobes included. The Bathroom has a corner bath, wc, basin and separate shower cubicle . A staircase then leads to the Mezzanine Second Large Bedroom which is open to and overlooks part of the Lounge. Storage cupboard with hot water tank.