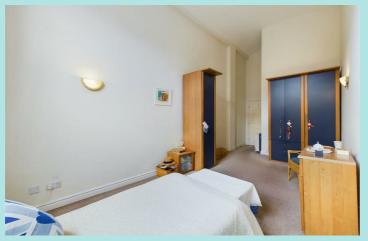

## Accommodation

There is a main communal entrance with intercom system and then steps or lift to all floors. On the second floor there are post boxes and the entrance to Apartment 63 which has a good sized Hallway with walk in Storeroom . A large Lounge has a high level window and is open to the Dining Kitchen with a good range of units complementary tiling and built in cooker and hob. The Main Bedroom is a large double with a range of wardrobes included. The Bathroom has a corner bath, wc, basin and separate shower cubicle . A staircase then leads to the Mezzanine Second Large Bedroom which is open to and overlooks part of the Lounge. Storage cupboard with hot water tank.