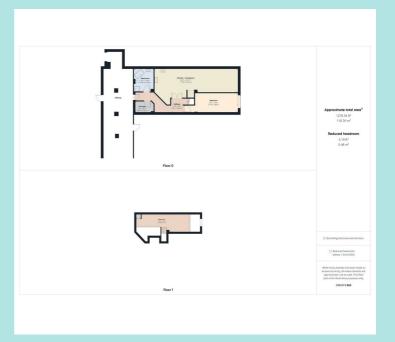

## Accommodation

There is a main communal entrance with intercom system and then steps or lift to all floors. On the second floor there are post boxes and the entrance to Apartment 63 which has a good sized Hallway with walk in Storeroom . A large Lounge has a high level window and is open to the Dining Kitchen with a good range of units complementary tiling and built in cooker and hob. The Main Bedroom is a large double with a range of wardrobes included. The Bathroom has a corner bath, wc, basin and separate shower cubicle . A staircase then leads to the Mezzanine Second Large Bedroom which is open to and overlooks part of the Lounge. Storage cupboard with hot water tank.