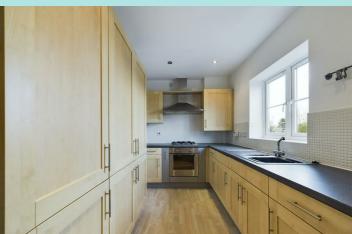

### Accommodation

On the ground floor is a communal entrance hall with intercom system and staircase to the first and second floor. Apartment 51 is on the second floor and has a entrance lobby with storage cupboard housing the hot water system. There is then a large entrance hall with access to all rooms and an intercom telephone. A generous sized lounge to the rear of the property has a Juliet balcony with French doors and pleasant aspect. The kitchen has an inset sink and range of modern base units, wall units and worktops with complimentary tiling,

gas hob, built-in electric oven and integrated washing machine. The main bedroom is a large double at the front of the apartment and has an ensuite shower room with three-piece suite, comprising WC. Wash and basin and tiled shower cubicle. The second bedroom is also a good sized double with pleasant aspect up the cul-de-sac. The bathroom has a three-piece white suite with mixer tap, shower and complimentary tiling.