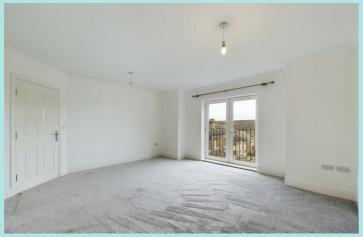

### Accommodation

On the ground floor is a communal entrance hall with intercom system and staircase to the first and second floor. Apartment 51 is on the second floor and has a entrance lobby with storage cupboard housing the hot water system. There is then a large entrance hall with access to all rooms and an intercom telephone. A generous sized lounge to the rear of the property has a Juliet balcony with French doors and pleasant aspect. The kitchen has an inset sink and range of modern base units, wall units and worktops with complimentary tiling,