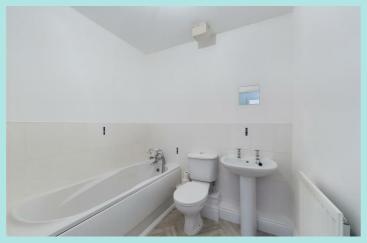

gas hob, built-in electric oven and integrated washing machine. The main bedroom is a large double at the front of the apartment and has an ensuite shower room with three-piece suite, comprising WC. Wash and basin and tiled shower cubicle. The second bedroom is also a good sized double with pleasant aspect up the cul-de-sac. The bathroom has a three-piece white suite with mixer tap, shower and complimentary tiling.