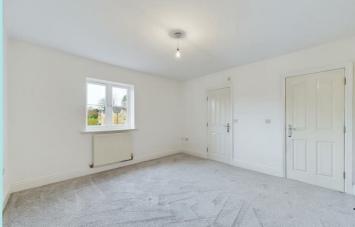

### Accommodation

On the ground floor is a communal entrance hall with intercom system and staircase to the first and second floor. Apartment 51 is on the second floor and has a entrance lobby with storage cupboard housing the hot water system. There is then a large entrance hall with access to all rooms and an intercom telephone. A generous sized lounge to the rear of the property has a Juliet balcony with French doors and pleasant aspect. The kitchen has an inset sink and range of modern base units, wall units and worktops with complimentary tiling,

gas hob, built-in electric oven and integrated washing machine. The main bedroom is a large double at the front of the apartment and has an ensuite shower room with three-piece suite, comprising WC. Wash and basin and tiled shower cubicle. The second bedroom is also a good sized double with pleasant aspect up the cul-de-sac. The bathroom has a three-piece white suite with mixer tap, shower and complimentary tiling.