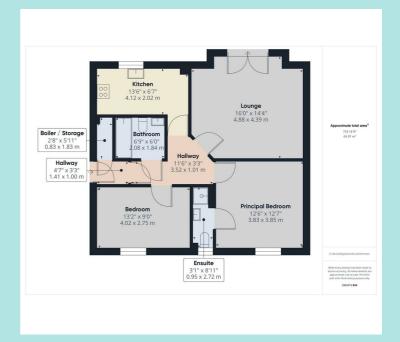

### Accommodation

On the ground floor is a communal entrance hall with intercom system and staircase to the first and second floor. Apartment 51 is on the second floor and has a entrance lobby with storage cupboard housing the hot water system. There is then a large entrance hall with access to all rooms and an intercom telephone. A generous sized lounge to the rear of the property has a Juliet balcony with French doors and pleasant aspect. The kitchen has an inset sink and range of modern base units, wall units and worktops with complimentary tiling,

gas hob, built-in electric oven and integrated washing machine. The main bedroom is a large double at the front of the apartment and has an ensuite shower room with three-piece suite, comprising WC. Wash and basin and tiled shower cubicle. The second bedroom is also a good sized double with pleasant aspect up the cul-de-sac. The bathroom has a three-piece white suite with mixer tap, shower and complimentary tiling.