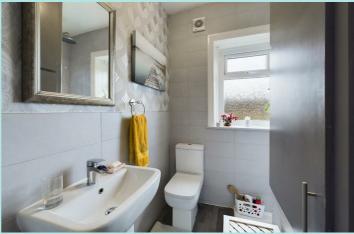

## Accommodation

There is a large useful keeping cellar providing storage space. On the ground floor is an entrance lobby leading to a good sized lounge with original stone fireplace housing a multi-fuel stove. Storage cupboards to one alcove and beamed ceiling. The kitchen has a pleasant aspect over the rear garden and includes a range of modern base units, drawer units and wall units, together with worktops and tiled splashbacks. There is a gas hob, electric oven and plumbing for a washing machine. Gas central heating boiler. Rear entrance lobby with uPVC external door. On the first floor there is a double bedroom to the front of the property with stone fireplace and a second double bedroom to the rear with open aspect. The third single bedroom at the front of the property would be ideal as an office for those working from home. The recently refitted shower room has a WC, wash hand basin and a large fully tiled shower cubicle with Rainforest shower head. There is a linen cupboard and extractor fan.