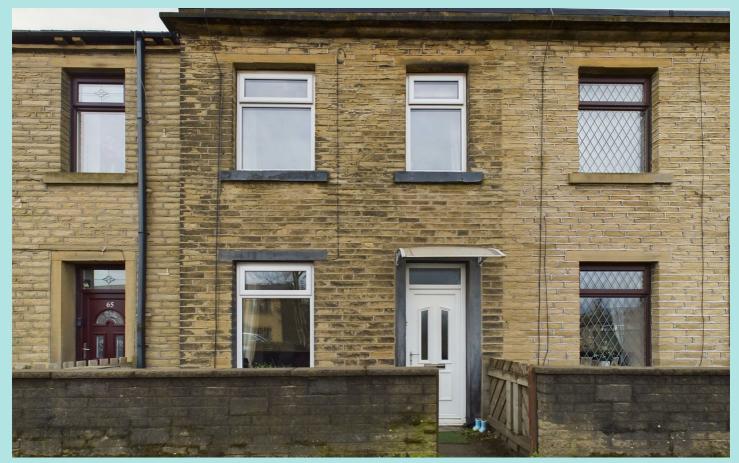

## 67 Lower Edge Road

Brighouse, HD6 3LE

Offers In Excess Of £159,995 Freehold

This stone built through terraced house offers three bedroomed accommodation, ideal for a first time buyer. The property has been substantially improved over recent years to include new windows, new front door, log burner, loft insulation and new shower room. Together with the property is a pleasant garden to the rear and open aspect.

## Location

No.67 stands at the top of Lower Edge Road, in this pleasant position, between Rastrick and Brighouse. It is an ideal location for those needing access to the motorway, as J24 if only 5 minutes' drive away. Carr Green Primary School is close by, as is Castlefields Golf Course and Brighouse railway station.