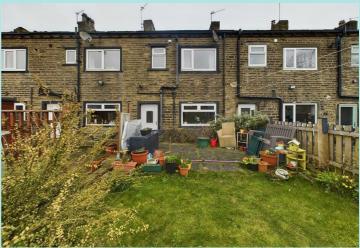

## 67 Lower Edge Road

Brighouse, HD6 3LE

Offers In Excess Of £159,995 Freehold

This stone built through terraced house offers three bedroomed accommodation, ideal for a first time buyer. The property has been substantially improved over recent years to include new windows, new front door, log burner, loft insulation and new shower room. Together with the property is a pleasant garden to the rear and open aspect.

At the front of the property is a small paved yard whilst to the rear is an enclosed lawned and flowerbedded garden and right of way access path.

Council tax band: A EPC rating: C Ground rent: N/A Service charge: N/A