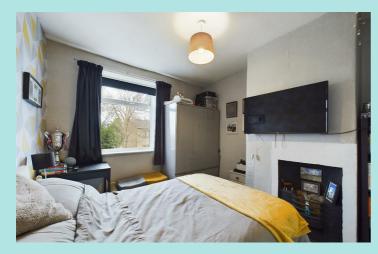

## Accommodation

There is a large useful keeping cellar providing storage space. On the ground floor is an entrance lobby leading to a good sized lounge with original stone fireplace housing a multi-fuel stove. Storage cupboards to one alcove and beamed ceiling. The kitchen has a pleasant aspect over the rear garden and includes a range of modern base units, drawer units and wall units, together with worktops and tiled splashbacks. There is a gas hob, electric oven and plumbing for a washing machine. Gas central heating boiler. Rear entrance lobby with uPVC external door. On the first floor there is a double bedroom to the front of the property with stone fireplace and a second double bedroom to the rear with open aspect. The third single bedroom at the front of the property would be ideal as an office for those working from home. The recently refitted shower room has a WC, wash hand basin and a large fully tiled shower cubicle with Rainforest shower head. There is a linen cupboard and extractor fan.