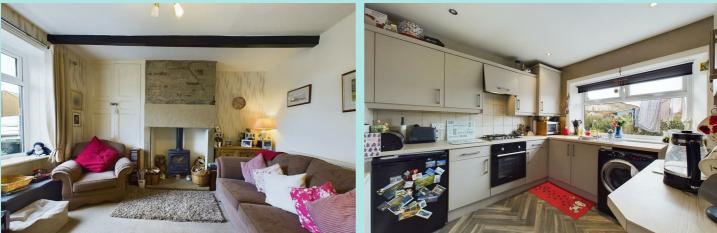

## Accommodation

There is a large useful keeping cellar providing storage space. On the ground floor is an entrance lobby leading to a good sized lounge with original stone fireplace housing a multi-fuel stove. Storage cupboards to one alcove and beamed ceiling. The kitchen has a pleasant aspect over the rear garden and includes a range of modern base units, drawer units and wall units, together with worktops and tiled splashbacks. There is a gas hob, electric oven and plumbing for a washing machine. Gas central heating boiler. Rear entrance lobby with uPVC external door. On the first floor there is a double bedroom to the front of the property with stone fireplace and a second double bedroom to the rear with open aspect. The third single bedroom at the front of the property would be ideal as an office for those working from home. The recently refitted shower room has a WC, wash hand basin and a large fully tiled shower cubicle with Rainforest shower head. There is a linen cupboard and extractor fan.