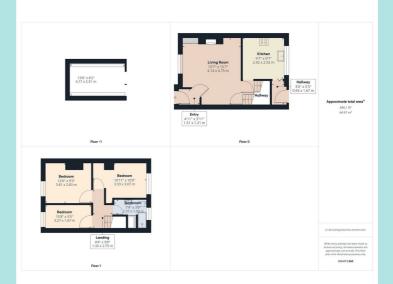

## Accommodation

There is a large useful keeping cellar providing storage space. On the ground floor is an entrance lobby leading to a good sized lounge with original stone fireplace housing a multi-fuel stove. Storage cupboards to one alcove and beamed ceiling. The kitchen has a pleasant aspect over the rear garden and includes a range of modern base units, drawer units and wall units, together with worktops and tiled splashbacks. There is a gas hob, electric oven and plumbing for a washing machine. Gas central heating boiler. Rear entrance lobby with uPVC external door. On the first floor there is a double bedroom to the front of the property with stone fireplace and a second double bedroom to the rear with open aspect. The third single bedroom at the front of the property would be ideal as an office for those working from home. The recently refitted shower room has a WC, wash hand basin and a large fully tiled shower cubicle with Rainforest shower head. There is a linen cupboard and extractor fan.