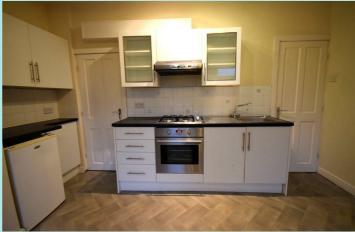

## Accommodation

Access is gained via a uPVC door which leads directly into the open plan ground floor, with a living area to the front with painted beams to the ceiling. To the rear of the room the kitchen enjoys a range of white base, drawer, and wall units with roll top laminate work surfaces incorporating a stainless steel sink and drainer with mixer tap over, and four ring gas hob with an extract hood above. With an integrated electric oven and tiled splashbacks. There is a useful under stairs storage cupboard which houses the Vokera boiler.