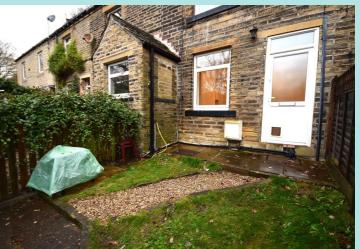

Externally, the property enjoys a pleasant aspect to the front, and a small enclosed garden with stone paving, a pebbled path, small lawn, fenced boundaries and a useful outside tap.

Council tax band: A EPC rating: C Ground rent: N/A Service charge: N/A