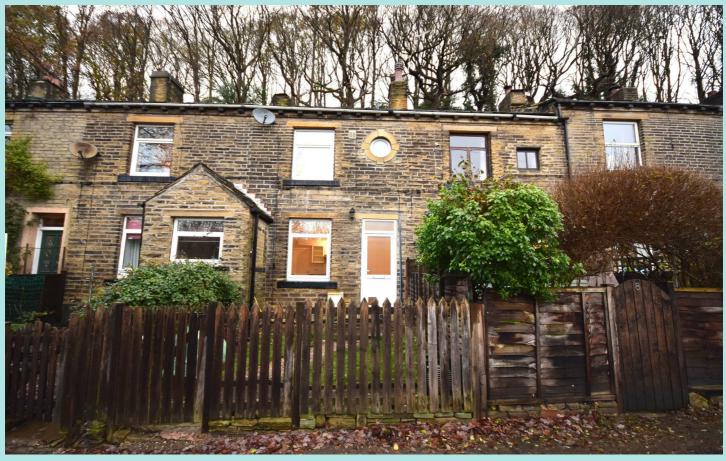

## 7 Rose Grove

Sowerby Bridge, HX6 2RJ

Offers In Excess Of £100,000 Freehold

We are delighted to bring to market this mid terraced, through by light, stone built cottage with the added benefit of no onward chain. The accommodation is set over two floors with a living area/kitchen to the ground floor, and good sized bedroom with bathroom to the first floor. This property would make an ideal home for a first time buyer or a perfect investment opportunity. Featuring gas central heating, uPVC double glazing and a small, low maintenance front garden.

## Location

Rose Grove is in a delightful tucked away position with pleasant aspect to the front and away from the main road, yet it is just a short distance from Sowerby Bridge centre, its shops, supermarkets and railway station.

Externally, the property enjoys a pleasant aspect to the front, and a small enclosed garden with stone paving, a pebbled path, small lawn, fenced boundaries and a useful outside tap.

Council tax band: A EPC rating: C Ground rent: N/A Service charge: N/A