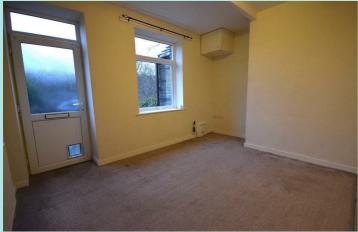

## Accommodation

Access is gained via a uPVC door which leads directly into the open plan ground floor, with a living area to the front with painted beams to the ceiling. To the rear of the room the kitchen enjoys a range of white base, drawer, and wall units with roll top laminate work surfaces incorporating a stainless steel sink and drainer with mixer tap over, and four ring gas hob with an extract hood above. With an integrated electric oven and tiled splashbacks. There is a useful under stairs storage cupboard which houses the Vokera boiler.