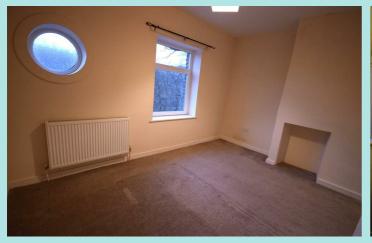

An enclosed staircase leads up to the first floor, directly into the generous double bedroom with dual aspect windows providing ample natural light. The bathroom enjoys a white suite including bath with mixer tap and shower over, WC and wash hand basin. With a window to the rear elevation, part tiled walls, wood effect flooring and a heated towel rail.