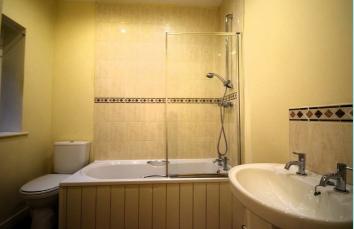

An enclosed staircase leads up to the first floor, directly into the generous double bedroom with dual aspect windows providing ample natural light. The bathroom enjoys a white suite including bath with mixer tap and shower over, WC and wash hand basin. With a window to the rear elevation, part tiled walls, wood effect flooring and a heated towel rail.