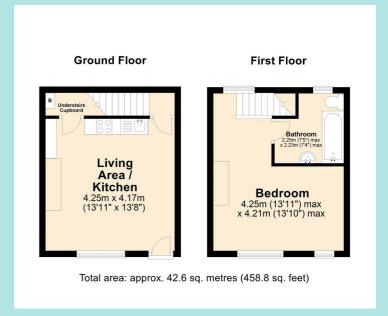

## Accommodation

Access is gained via a uPVC door which leads directly into the open plan ground floor, with a living area to the front with painted beams to the ceiling. To the rear of the room the kitchen enjoys a range of white base, drawer, and wall units with roll top laminate work surfaces incorporating a stainless steel sink and drainer with mixer tap over, and four ring gas hob with an extract hood above. With an integrated electric oven and tiled splashbacks. There is a useful under stairs storage cupboard which houses the Vokera boiler.

An enclosed staircase leads up to the first floor, directly into the generous double bedroom with dual aspect windows providing ample natural light. The bathroom enjoys a white suite including bath with mixer tap and shower over, WC and wash hand basin. With a window to the rear elevation, part tiled walls, wood effect flooring and a heated towel rail.