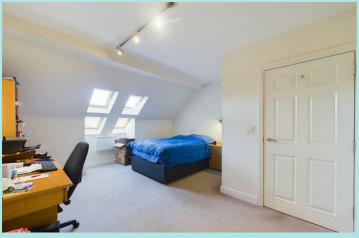

The staircase then leads to the second level where there are two large bedrooms, both with fitted wardrobes and Velux skylight windows. Shower room with WC, wash and basin and fully tiled shower cubicle. Landing.