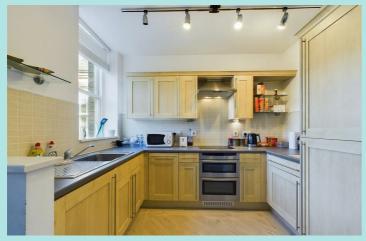

## Accommodation

On the ground floor, there is a large communal entrance hall with intercom security system. There is then a lift and staircase to the first floor.

As you enter the apartment there is a hallway with useful storage cupboards, one of which houses the hot water system. The generous sized lounge is light and airy with two windows and is open then to the kitchen which has an inset stainless steel sink and comprehensive range of units and a full range of integrated appliances.