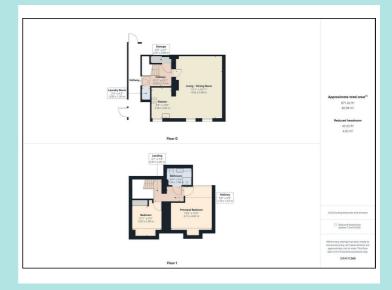

## Accommodation

On the ground floor, there is a large communal entrance hall with intercom security system. There is then a lift and staircase to the first floor.

As you enter the apartment there is a hallway with useful storage cupboards, one of which houses the hot water system. The generous sized lounge is light and airy with two windows and is open then to the kitchen which has an inset stainless steel sink and comprehensive range of units and a full range of integrated appliances.

The staircase then leads to the second level where there are two large bedrooms, both with fitted wardrobes and Velux skylight windows. Shower room with WC, wash and basin and fully tiled shower cubicle. Landing.