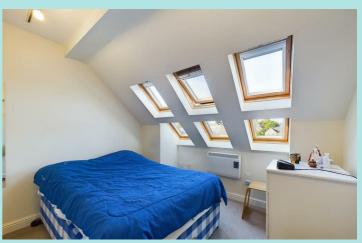

The staircase then leads to the second level where there are two large bedrooms, both with fitted wardrobes and Velux skylight windows. Shower room with WC, wash and basin and fully tiled shower cubicle. Landing.