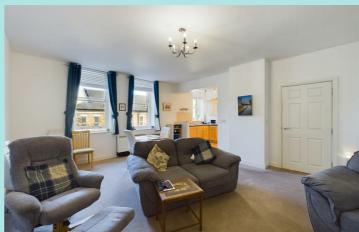

## Accommodation

On the ground floor, there is a large communal entrance hall with intercom security system. There is then a lift and staircase to the first floor.

As you enter the apartment there is a hallway with useful storage cupboards, one of which houses the hot water system. The generous sized lounge is light and airy with two windows and is open then to the kitchen which has an inset stainless steel sink and comprehensive range of units and a full range of integrated appliances.