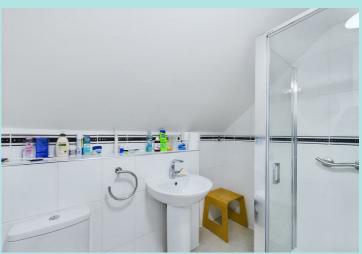

The staircase then leads to the second level where there are two large bedrooms, both with fitted wardrobes and Velux skylight windows. Shower room with WC, wash and basin and fully tiled shower cubicle. Landing.