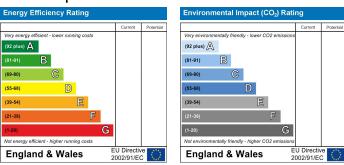

## **EPC** Graph

### Description

- NEW FITTED KITCHEN BEING ADDED
- NEW SHOWER ROOM
- NEWLY DECORATED
- SEMI DETACHED
- THREE BEDROOMS
- EPC RATING : D
- COUNCIL TAX BAND : D

#### What you need to know

- Term: 12 Months
- Rent: £2500pcm exclusive of bills
- Security deposit: £2884.00
- Council tax: DEnergy rating: D

Floor Plan Additional Photos