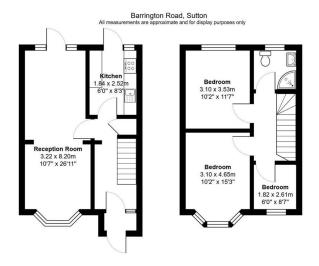

#### What you need to know

- Term: 12 Months
- Rent: £2500pcm exclusive of bills
- Security deposit: £2884.00
- Council tax: DEnergy rating: D

Floor Plan Additional Photos

## All dimensions and measurements are approximate and for guidance only.