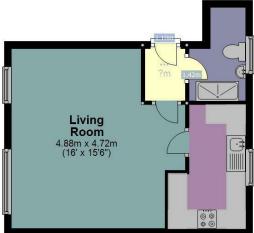

### Description

- Purpose Build
- Second Floor
- Studio Apartment
- Spacious Living Area
- Separate Kitchen
- Separate Shower-Room
- Off Street Parking
- Council Tax Band B
- Energy Rating: (C)

## Just Centro's Opinion...

A well-presented and spacious Studio apartment set off of Brighton Road in Sutton. This second floor apartment boasts a large living area with lounge and sleeping space, a separate kitchen and a separate stylish shower room.

Added benefits include off street parking, double glazing, dishwasher, neutral décor, laminate flooring and venetian blinds.

Available furnished in July, viewings are highly recommended.

Suitable for a Single occupant only.