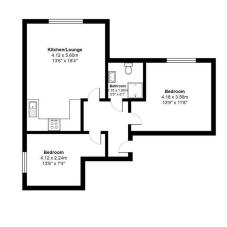

interested parties to satisfy themselves as to their condition or investigating the presence of any deleterious materials.

Viewing: Strictly by appointment through:

CENTRO RESIDENTIAL SALES AND LETTINGS LIMITED Tel: 020 8401 5000 E-mail: residential@centro.plc.uk

# £1,500 Per Month - 14th June 2025 Birdhurst Rise, South Croydon, CR2 7EG



## Description

- Conversion Apartment
- Second Floor
- Two Bedrooms
- Open Plan Lounge
- Modern Kitchen
- Stylish Shower Room
  - EPC Rating D
  - Council Tax Band C

#### Features

- Gas Central Heating
- Double Glazing
- Neutral Decor

## What you need to know

- Term: 12 months
- Rent: £1500pcm exclusive of bills
- Security deposit: £1730.00
- Council Tax Band C
- Energy Rating: D





## Additional Photos

Birdhurst Rise, South Croydon, CR2 7EG



For illustration purposes only



# All dimensions and measurements are approximate and for guidance only.

# Just Centro's Opinion...

A beautifully presented two-bedroom conversion apartment located in South Croydon and walking distance to South Croydon Station.

Offered in fantastic condition and newly decorated this contemporary apartment comprises two double bedrooms. an open plan living with modern kitchen and a stylish walk-in shower room with WC.

Located conveniently for the every-day London commuter, the apartment is walking distance to both South Croydon and East Croydon Rail Stations as well as Lloyd Park Tram Stop, serving direct fast links into Central London.

Offered unfurnished and available now, viewings are highly recommended.