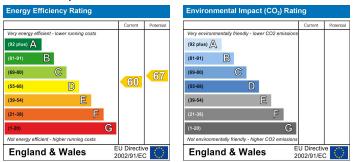

## Description

- Conversion Apartment
- Second Floor
- Two Bedrooms
- Open Plan Lounge
- Modern Kitchen
- Stylish Shower Room
  - EPC Rating D
  - Council Tax Band C

## What you need to know

- Term: 12 months
- Rent: £1500pcm exclusive of bills
- Security deposit: £1730.00
- Council Tax Band C
- Energy Rating: D