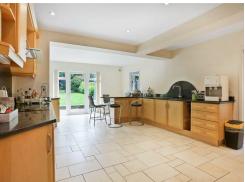

As you step inside the hallway, you are led towards a large kitchen featuring a breakfast bar, ideal for morning gatherings. The separate utility room adds convenience to your daily chores, while the separate study offers a quiet space for work or hobbies.

## Additional Photos