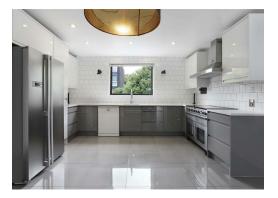

The newly decorated interior features new flooring and a stylish kitchen complete with appliances, including a dishwasher, range cooker, and American-style fridge freezer. The double glazing and electric heating add to the comfort and efficiency of the home.