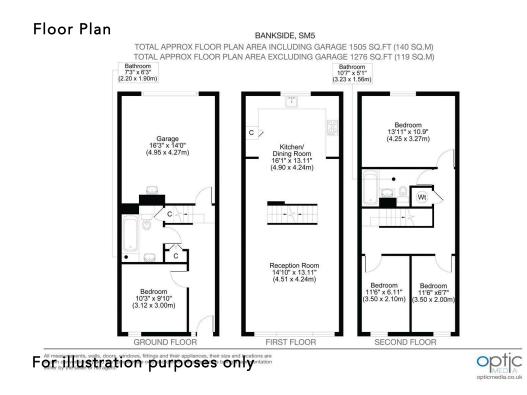

### Description

- Townhouse
- Four Bedrooms • Two Bathrooms
- Newly Refurbished
- Garage
- Quiet Location
- Close to Carshalton Beeches Rail Station
- Family Home
- Council Tax Band E
- EPC Rating D

### What you need to know

- Term: 12 months
- Rent: £2600pcm exclusive of bills
- Security deposit: £3000.00
- Council Tax Band E
- Energy Rating: D