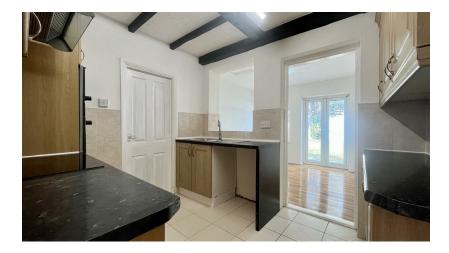

#### Description

- Mid Terrace House
- Two Bedrooms
- Two Reception Rooms
- Modern Kitchen
- Downstairs Bathroom
- Upstairs W.C
- Free On-Street Parking
- Unfurnished
- EPC Rating D
- Council Tax Band D

### Features

- Gas Central Heating
- Double Glazing
- Laminate Flooring

Upon entering, you are greeted by a generous lounge, a modern kitchen that leads to a dining room that seamlessly opens up to a private garden. The ground floor also features a bathroom, ensuring practicality for everyday living.