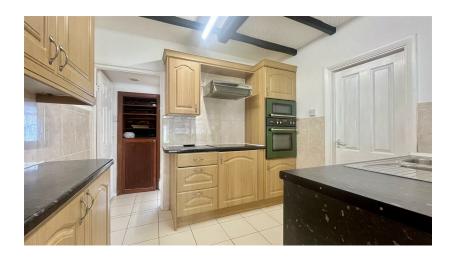

#### Description

- Mid Terrace House
- Two Bedrooms
- Two Reception Rooms
- Modern Kitchen
- Downstairs Bathroom
- Upstairs W.C
- Free On-Street Parking
- Unfurnished
- EPC Rating D
- Council Tax Band D

Upon entering, you are greeted by a generous lounge, a modern kitchen that leads to a dining room that seamlessly opens up to a private garden. The ground floor also features a bathroom, ensuring practicality for everyday living.