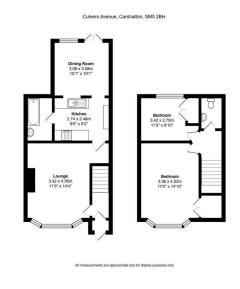

## All dimensions and measurements are approximate and for guidance only.

Upon entering, you are greeted by a generous lounge, a modern kitchen that leads to a dining room that seamlessly opens up to a private garden. The ground floor also features a bathroom, ensuring practicality for everyday living.

Upstairs, residents will find the two inviting bedrooms, complemented by a separate W.C for added convenience. The property benefits from free on-road parking, making it easy for residents and guests alike.