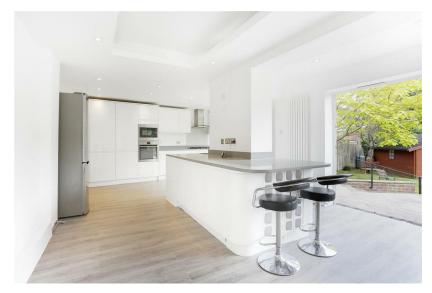

## Additional Photos

For illustration purposes only

Upon entering the property, you will find two beautifully appointed reception rooms and a separate study — perfect for both relaxed living and working from home. At the heart of the home is a stunning open-plan kitchen and dining area, designed for both everyday use and entertaining. Bifold doors open onto a landscaped rear garden, creating a seamless transition between indoor and outdoor living — ideal for al fresco dining and summer gatherings. Additionally, the ground floor offers a versatile space with annex potential — perfect for guests, a home office, or a playroom, depending on your family's needs.