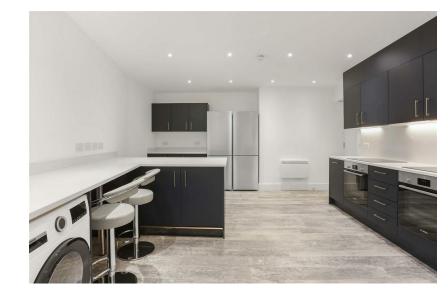

## Additional Photos

For illustration purposes only

The shared kitchen, situated on the lower ground floor, is fully equipped with a breakfast bar, two cookers, two hobs, two fridge freezers, a dishwasher, washing machine, and dryer—ideal for those who enjoy cooking and socialising.