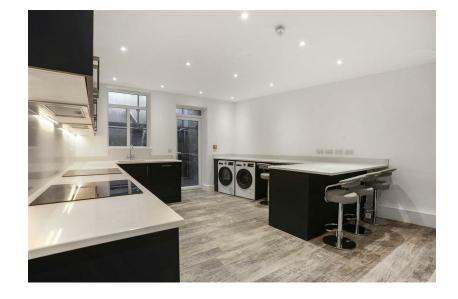

## Additional Photos

For illustration purposes only

The shared kitchen, situated on the lower ground floor, is fully equipped with a breakfast bar, two cookers, two hobs, two fridge freezers, a dishwasher, washing machine, and dryer—ideal for those who enjoy cooking and socialising.