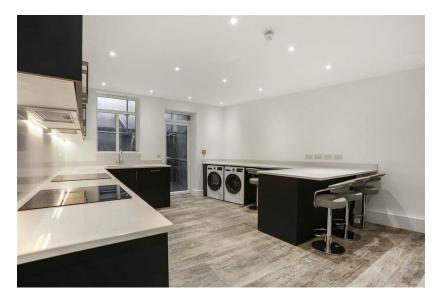

The shared kitchen, situated on the lower ground floor, is fully equipped with a breakfast bar, two cookers, two hobs, two fridge freezers, a dishwasher, washing machine, and dryer—ideal for those who enjoy cooking and socialising.