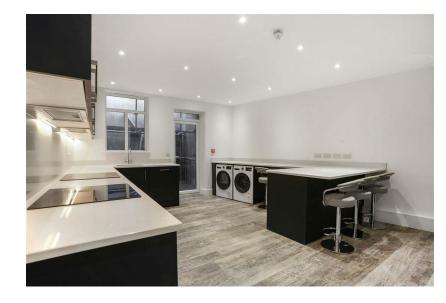

The shared kitchen, situated on the lower ground floor, is fully equipped with a breakfast bar, two cookers, two hobs, two fridge freezers, a dishwasher, washing machine, and dryer—ideal for those who enjoy cooking and socialising.