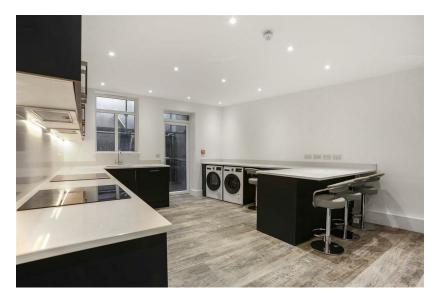

The shared kitchen, situated on the lower ground floor, is fully equipped with a breakfast bar, two cookers, two hobs, two fridge freezers, a dishwasher, washing machine, and dryer—ideal for those who enjoy cooking and socialising.