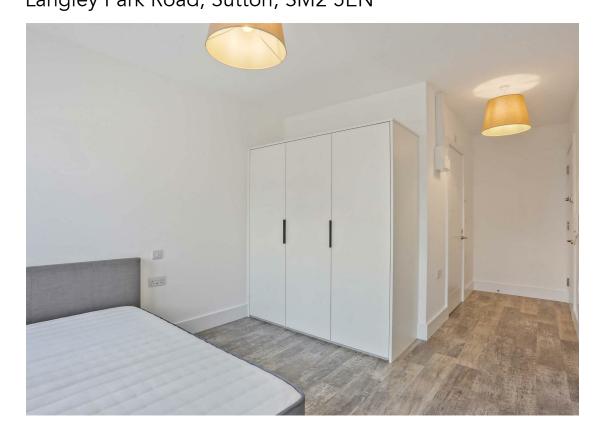

#### Description

- Brand New Room to Rent
- Private Ensuite
- Shared Kitchen
- Single Occupant Only
- First Floor
- Furnished or Unfurnished
- EPC Rating TBC
- Short Walk to Sutton Station

## **Features**

- Electric Heating
- Double Glazing
- Laminate Flooring