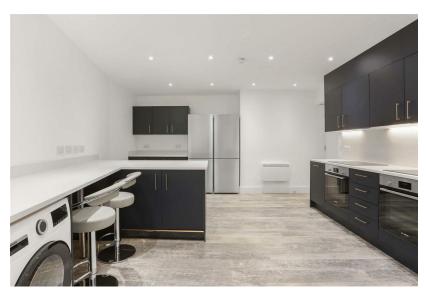

The shared kitchen, situated on the lower ground floor, is fully equipped with a breakfast bar, two cookers, two hobs, two fridge freezers, a dishwasher, washing machine, and dryer—ideal for those who enjoy cooking and socialising.