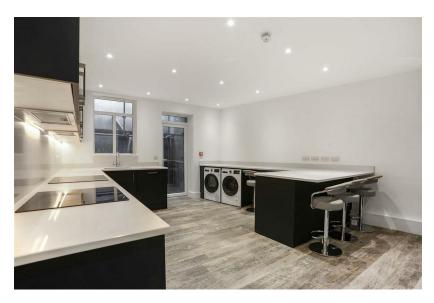

The shared kitchen, situated on the lower ground floor, is fully equipped with a breakfast bar, two cookers, two hobs, two fridge freezers, a dishwasher, washing machine, and dryer—ideal for those who enjoy cooking and socialising.