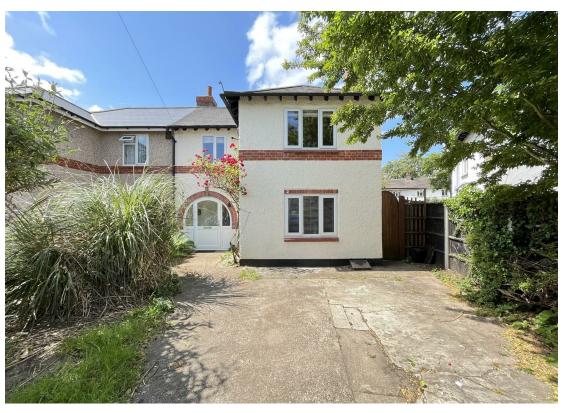

# £2,500 Per Month -

Grassway, Wallington, Surrey SM6 8DG

## Description

- Semi-Detached
- Four Bedrooms
- Spacious Lounge
- Fitted Kitchen
- Large Conservatory
- Private Garden
- Small Shed
- Driveway Parking
- Council Tax Band D
- Energy Rating: D

## Just Centro's Opinion...

A well-presented and spacious four-bedroom Semi-Detached home set within a quiet cul-de-sac in Wallington. This lovely home offers you a one double bedroom downstairs, a separate lounge which opens to a large conservatory with utility area and a fitted kitchen.