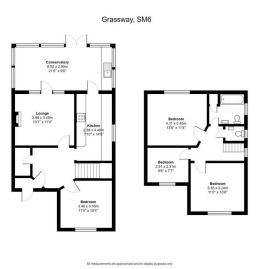

ble bedroom downstairs, a separate lounge which opens to a large conservatory with utility area and a fitted kitchen.

 $Up stairs \ you \ have \ a \ further \ two \ double \ bedrooms, \ one \ single \ bedroom, \ a \ family \ bathroom \ suite \ and \ additional \ W.C.$ 

You have driveway parking for at least two cars, a private rear garden with patio and grassed areas, side access, a small shed, double glazing and under-floor heating.

The property is located in a sought-after cul-de-sac within walking distance of local shops and bus routes along the Croydon Road and Beddington Park. Wallington Town Centre, High Street and mainline station are within half a mile providing a wide range of shopping and transport links to London.

Offered unfurnished and available in June.

#### Floor Plan



For illustration purposes only