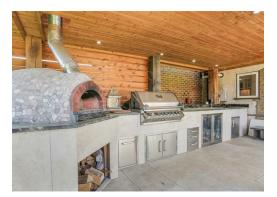

# • Semi-Detached

- 4 Bedrooms • 2 Bathrooms
- Built in BBQ with Pizza Oven
- Modern Kitchen
- Driveway Parking
- Spacious Garden
- Nonsuch Area
- EPC Rating D
- Council Tax Band F

The garden is where this home really shines – a private outdoor haven complete with a stylish outdoor kitchen with built-in BBQ, drinks fridge, and even a pizza oven. Whether you're hosting a summer party or enjoying a quiet evening with the family, it's the kind of space that makes entertaining feel effortless.