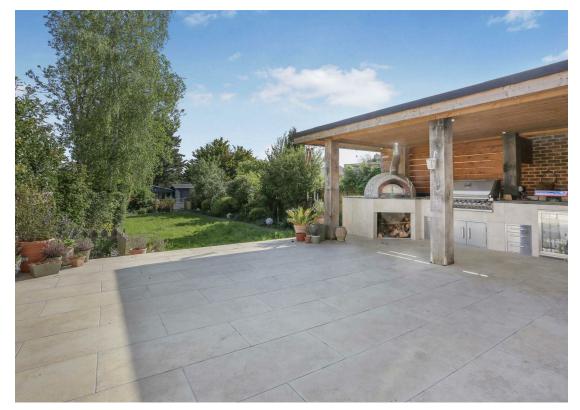

# • Semi-Detached

- 4 Bedrooms • 2 Bathrooms
- Built in BBQ with Pizza Oven
- Modern Kitchen
- Driveway Parking
- Spacious Garden
- Nonsuch Area
- EPC Rating D
- Council Tax Band F

The garden is where this home really shines – a private outdoor haven complete with a stylish outdoor kitchen with built-in BBQ, drinks fridge, and even a pizza oven. Whether you're hosting a summer party or enjoying a quiet evening with the family, it's the kind of space that makes entertaining feel effortless.