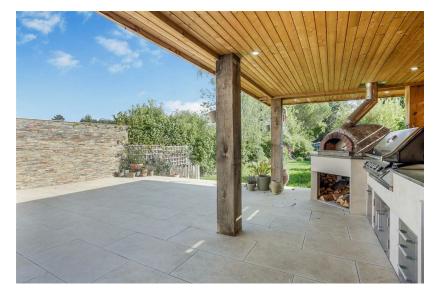

#### Additional Photos

For illustration purposes only

The garden is where this home really shines – a private outdoor haven complete with a stylish outdoor kitchen with built-in BBQ, drinks fridge, and even a pizza oven. Whether you're hosting a summer party or enjoying a quiet evening with the family, it's the kind of space that makes entertaining feel effortless.