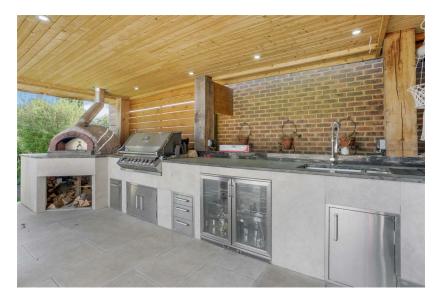

#### Additional Photos

For illustration purposes only

The garden is where this home really shines – a private outdoor haven complete with a stylish outdoor kitchen with built-in BBQ, drinks fridge, and even a pizza oven. Whether you're hosting a summer party or enjoying a quiet evening with the family, it's the kind of space that makes entertaining feel effortless.