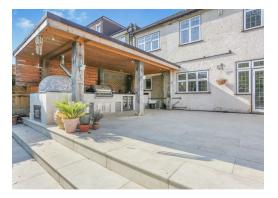

# • Semi-Detached

- 4 Bedrooms • 2 Bathrooms
- Built in BBQ with Pizza Oven
- Modern Kitchen
- Driveway Parking
- Spacious Garden
- Nonsuch Area
- EPC Rating D
- Council Tax Band F

The garden is where this home really shines – a private outdoor haven complete with a stylish outdoor kitchen with built-in BBQ, drinks fridge, and even a pizza oven. Whether you're hosting a summer party or enjoying a quiet evening with the family, it's the kind of space that makes entertaining feel effortless.