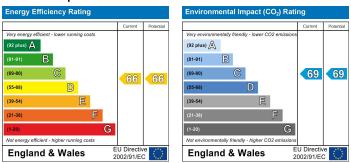

### Description

- Studio Room
- Cluster Apartment
- Separate Shower-Room
- Shared Kitchen
- Basement
- Light-well
- Great Location
- Energy Rating: D£18.22 monthly Council Tax
- £20 monthly Water charge

## What you need to know

- Term: 12 months
- Rent: £800pcm exclusive of bills
- Security deposit: £923.00
- Council Tax Band: A
- Energy Rating: D

Floor Plan Additional Photos

Total Area: 26.2 m² ... 282 ft²