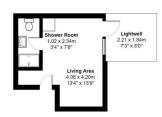

## What you need to know

- Term: 12 months
- Rent: £800pcm exclusive of bills
- Security deposit: £923.00
- Council Tax Band: A
- Energy Rating: D

Floor Plan Additional Photos

Total Area: 26.2 m² ... 282 ft²

## All dimensions and measurements are approximate and for guidance only.