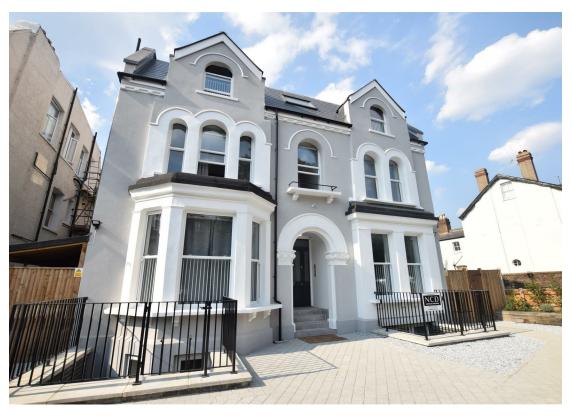

# Just Centro's Opinion...

\*\*MODERN APARTMENT WITH SHARED KITCHEN\*\*

\*\*DEPOSIT FREE OPTION AVAILABLE\*\*

 $This \ basement \ apartment \ offers \ you \ a \ great \ size \ living/sleeping \ area, \ a \ stylish \ shower-room \ and \ a \ small \ light-well.$ 