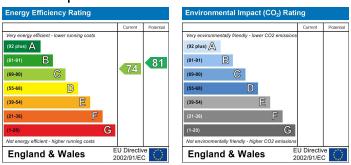

## **EPC** Graph

#### Description

- Purpose Build
- Ground Floor
- Two Bedrooms
- Two Bathrooms
- Residents ParkingModern Kitchen
- Open Plan
- Superb Finish
- EPC Rating C
- Council Tax Band D

## What you need to know

- Term: 12 months
- Rent: £1750pcm exclusive of bills
- Security deposit: £2019.00
- Council Tax Band D
- Energy Rating: C