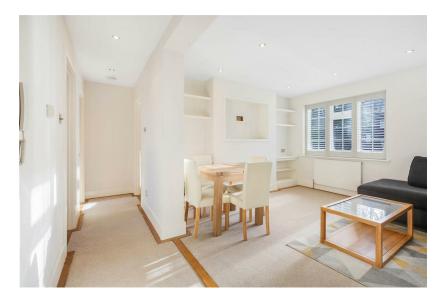

#### Description

- Purpose-built flat full of character
- Spacious reception room
- Modern Kitchen with Dishwasher
- Two well-proportioned bedrooms
- Close to excellent schools
- Built In wardrobes
- Communal gardens
- Permit Parking can be applied for
- Council Tax Band D
- EPC Rating D

Set within a purpose-built block dating back to 1935, the flat spans a generous 686 square feet and has a really comfortable, homely feel throughout. There is a spacious reception room—plenty of room for relaxing, working from home, or entertaining friends. The two bedrooms are well-sized, making it a great option for a small family, sharers, or professionals who just want a bit of extra space.