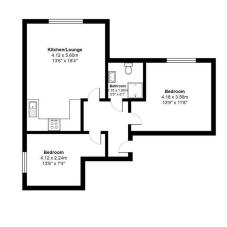

interested parties to satisfy themselves as to their condition or investigating the presence of any deleterious materials.

Viewing: Strictly by appointment through:

CENTRO RESIDENTIAL SALES AND LETTINGS LIMITED Tel: 020 8401 5000 E-mail: residential@centro.plc.uk

# £1,525 Per Month - 10th June 2025 Birdhurst Rise, South Croydon, CR2 7EG



### Description

- Conversion Apartment
- Second Floor
- Two Bedrooms
- Open Plan Lounge
- Modern Kitchen
- Stylish Shower Room
- EPC Rating D
- Council Tax Band C

#### Features

- Gas Central Heating
- Double Glazing
- Neutral Decor

### What you need to know

- Term: 12 months
- Rent: £1525pcm exclusive of bills
- Security deposit: £1759.00
- Council Tax Band C
- Energy Rating: D





#### Additional Photos

Birdhurst Rise, South Croydon, CR2 7EG



For illustration purposes only



# All dimensions and measurements are approximate and for guidance only.

# Just Centro's Opinion...

A beautifully presented two-bedroom conversion apartment located in South Croydon and walking distance to South Croydon Station.

Offered in fantastic condition this contemporary apartment comprises two double bedrooms. an open plan living with modern kitchen and a stylish walk-in shower room with WC.

Located conveniently for the every-day London commuter, the apartment is walking distance to both South Croydon and East Croydon Rail Stations as well as Lloyd Park Tram Stop, serving direct fast links into Central London.

Offered unfurnished and available in June, viewings are highly recommended.