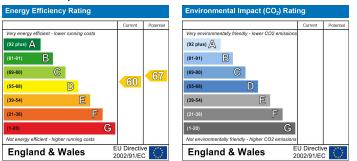

# EPC Graph

### What you need to know

- Term: 12 months
- Rent: £1525pcm exclusive of bills
- Security deposit: £1759.00
- Council Tax Band C
- Energy Rating: D