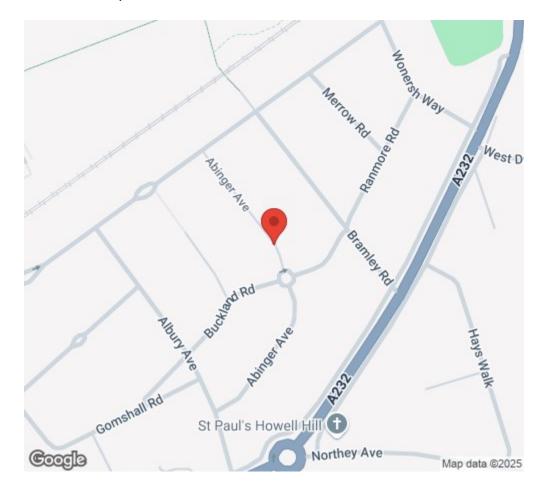

#### Location

From Sutton station head South on the High Street and turn right into Mulgrave Road, continue into Upper Mulgrave Road, then turn left into Sandy Lane. Turn right into West Drive and then turn left into Cheam Road. Turn right into Bramley Road and then left into Buckland Road. At the roundabout, take the third exit into Abinger Avenue. The property can be found on the left hand side.

#### Location Map