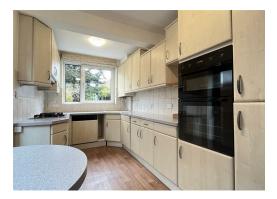

### Additional Photos

Downstairs comprises of two large reception rooms a spacious fully fitted kitchen with integrated kitchen goods, and a downstairs W/C.

Upstairs you have two double bedrooms, one single bedroom and a family bathroom suite.