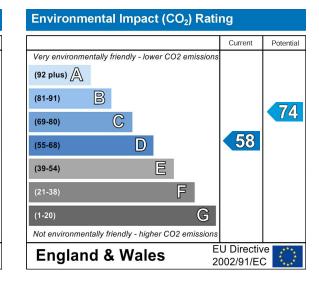

#### EPC Graph

#### Energy Efficiency Rating Current Potential Very energy efficient - lower running costs (92 plus) 🗛 85 В 74 C (69-80) (55-68) D (39-54) Ξ (21-38) F G (1-20) Not energy efficient - higher running costs EU Directive 2002/91/EC **England & Wales**