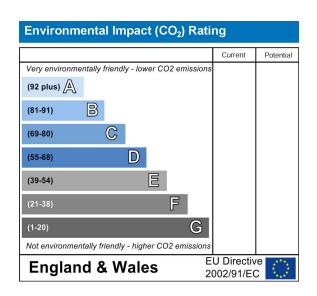

#### **EPC** Graph

# Description

- DETACHED HOME
- FOUR BEDROOMS
- THREE BATHROOMS
- DOUBLE GARAGE
- STUNNING REAR GARDEN
- OFF STREET PARKING
- EPC RATING : D
- COUNCIL TAX BAND : F

## What you need to know

- Term: 12 months
- Rent: £3350pcm exclusive of bills
- Security deposit: £3865.00
- Council Tax Band : F
- Energy Rating: D