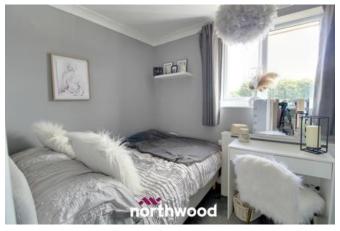

Dining Room 2.30m x 4.00m (7'6" x 13'1")

Lounge 3.50m x 4.10m (11'6" x 13'6")

Bedroom One 2.60m x 3.70m (8'6" x 12'1")

Bedroom Two 3.50m x 2.20m (11'6" x 7'2")

Bedroom Three 2.10m x 2.80m (6'11" x 9'2")

Bathroom 1.70m x 2.00m (5'7" x 6'7")