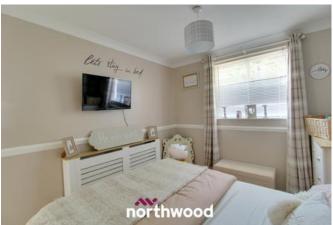

Dining Room 2.30m x 4.00m (7'6" x 13'1")

Lounge 3.50m x 4.10m (11'6" x 13'6")

Bedroom One 2.60m x 3.70m (8'6" x 12'1")

Bedroom Two 3.50m x 2.20m (11'6" x 7'2")

Bedroom Three 2.10m x 2.80m (6'11" x 9'2")

Bathroom 1.70m x 2.00m (5'7" x 6'7")