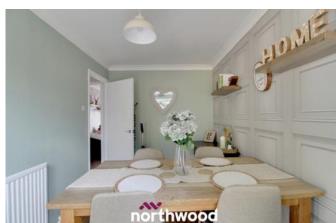

Dining Room 2.30m x 4.00m (7'6" x 13'1")

Lounge 3.50m x 4.10m (11'6" x 13'6")

Bedroom One 2.60m x 3.70m (8'6" x 12'1")

Bedroom Two 3.50m x 2.20m (11'6" x 7'2")

Bedroom Three 2.10m x 2.80m (6'11" x 9'2")

Bathroom 1.70m x 2.00m (5'7" x 6'7")