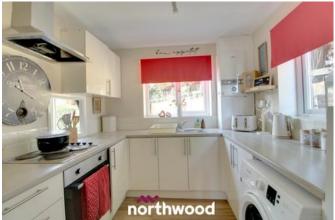

This property briefly comprises of Entrance Hall, Kitchen, Dining Room, Lounge, Stairs & Landing, Bedroom One, Bedroom Two, Bedroom Three, Bathroom and Outside Space.

Kitchen 2.70m x 2.70m (8'11" x 8'11")