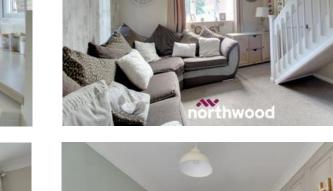

Dining Room 2.30m x 4.00m (7'6" x 13'1")

Lounge 3.50m x 4.10m (11'6" x 13'6")

Bedroom One 2.60m x 3.70m (8'6" x 12'1")

Bedroom Two 3.50m x 2.20m (11'6" x 7'2")

Bedroom Three 2.10m x 2.80m (6'11" x 9'2")

Bathroom 1.70m x 2.00m (5'7" x 6'7")