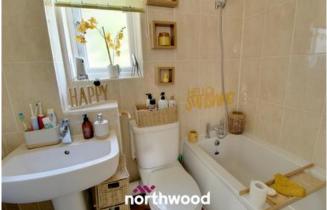

Dining Room 2.30m x 4.00m (7'6" x 13'1")

Lounge 3.50m x 4.10m (11'6" x 13'6")

Bedroom One 2.60m x 3.70m (8'6" x 12'1")

Bedroom Two 3.50m x 2.20m (11'6" x 7'2")

Bedroom Three 2.10m x 2.80m (6'11" x 9'2")

Bathroom 1.70m x 2.00m (5'7" x 6'7")