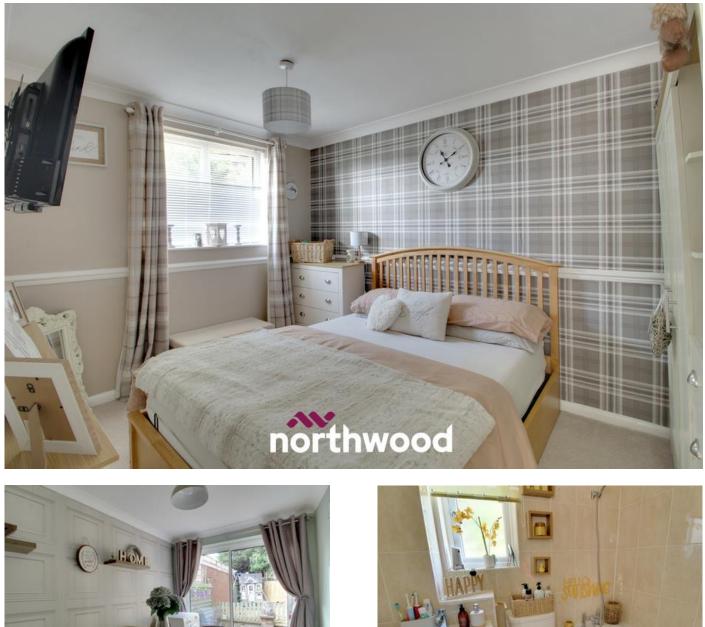

Dining Room 2.30m x 4.00m (7'6" x 13'1")

Lounge 3.50m x 4.10m (11'6" x 13'6")

Bedroom One 2.60m x 3.70m (8'6" x 12'1")

Bedroom Two 3.50m x 2.20m (11'6" x 7'2")

Bedroom Three 2.10m x 2.80m (6'11" x 9'2")

Bathroom 1.70m x 2.00m (5'7" x 6'7")