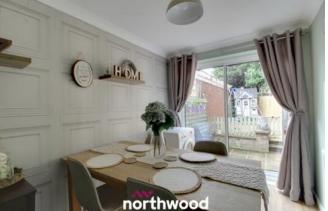

Dining Room 2.30m x 4.00m (7'6" x 13'1")

Lounge 3.50m x 4.10m (11'6" x 13'6")

Bedroom One 2.60m x 3.70m (8'6" x 12'1")

Bedroom Two 3.50m x 2.20m (11'6" x 7'2")

Bedroom Three 2.10m x 2.80m (6'11" x 9'2")

Bathroom 1.70m x 2.00m (5'7" x 6'7")