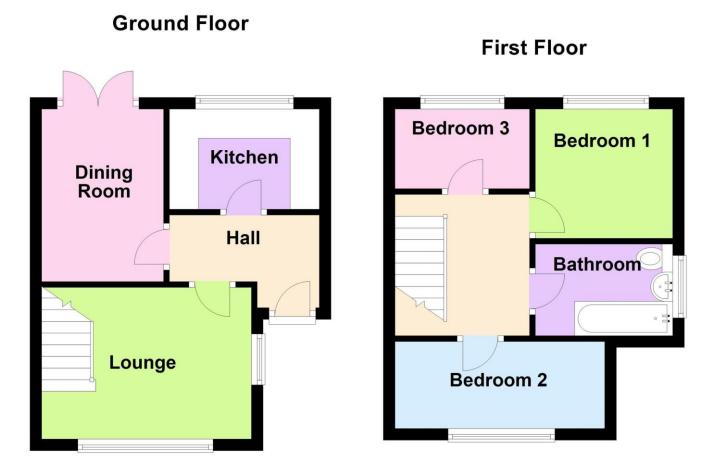

This property briefly comprises of Entrance Hall, Kitchen, Dining Room, Lounge, Stairs & Landing, Bedroom One, Bedroom Two, Bedroom Three, Bathroom and Outside Space.

Kitchen 2.70m x 2.70m (8'11" x 8'11")

Dining Room 2.30m x 4.00m (7'6" x 13'1")

Lounge 3.50m x 4.10m (11'6" x 13'6")

Bedroom One 2.60m x 3.70m (8'6" x 12'1")

Bedroom Two 3.50m x 2.20m (11'6" x 7'2")

Bedroom Three 2.10m x 2.80m (6'11" x 9'2")

Bathroom 1.70m x 2.00m (5'7" x 6'7")